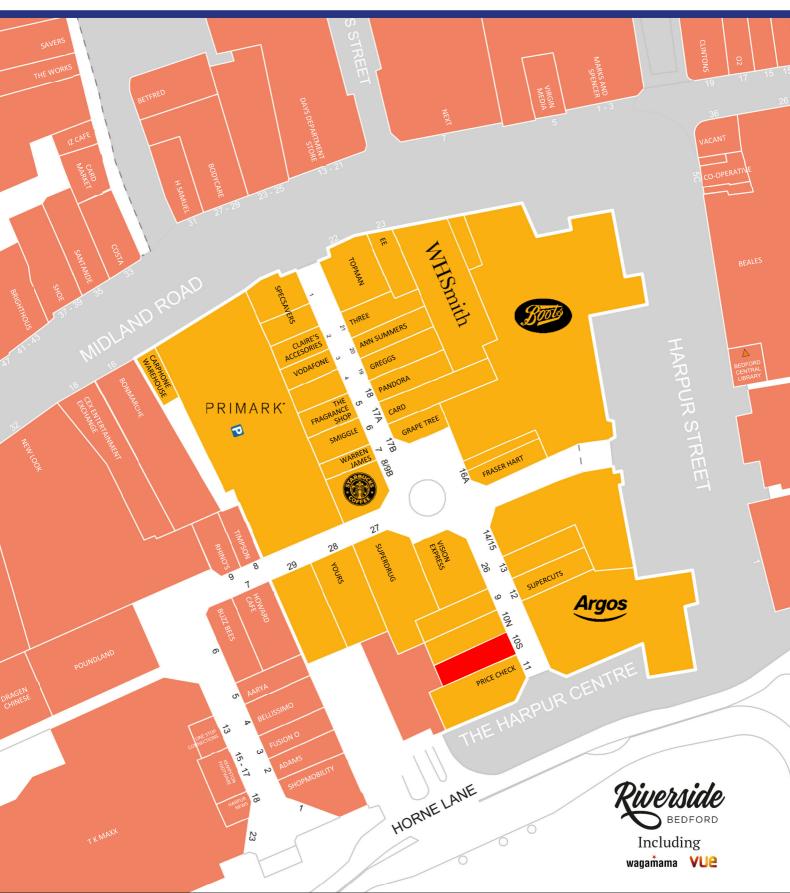

### **LOCATION**

The Harpur Centre is situated in the heart of Bedford and is the principal shopping centre within the town anchored by **Primark**, **Boots** and **Topshop**. Other notable tenants include **TK Maxx**, **Pandora** and **Superdrug**.

The subject unit is situated on the Horne Lane Mall opposite **Argos**, other retailers on this mall include **Supercuts** and **Vision Express**. The footfall to this mall has significantly improved with the new pedestrian crossing linking to **Bedford Riverside Development**.