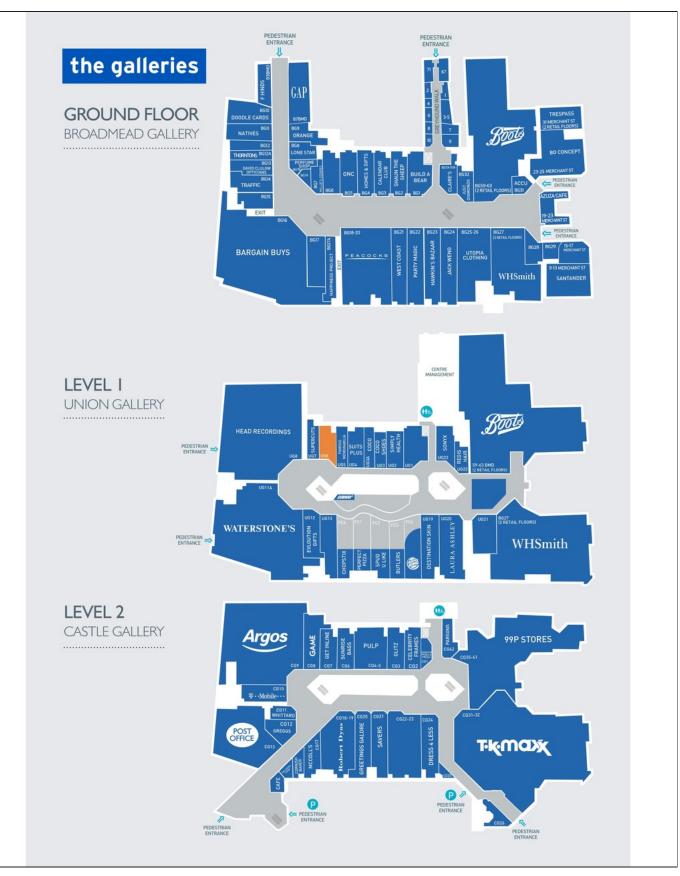

# The Galleries, Bristol 6 Union Gallery

Recent lettings to national tenants include Peacocks, Bargain Buys, F Hinds, Party Magic and PULP, who join long-established brands Boots, WH Smith, Argos, Waterstones, Post Office and TK Maxx.

The busy Union Gallery level is home to the popular Food Court, with brands including Subway and Burger King, alongside WH Smiths. The subject unit is located close to Waterstones.