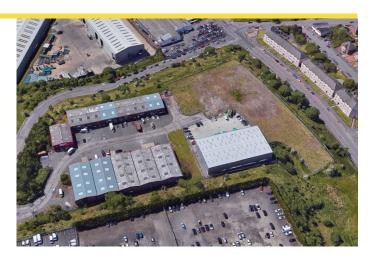

#### Location

The premises are located within Blochairn Industrial Estate on Siemens Place in the north east of Glasgow close to J14 of the M8 motorway where the M8 and M80 diverge. The location benefits from good public transport links with multiple bus routes operating nearby. The estate enjoys good local amenities with Tesco, Lidl and McDonalds less than 2 miles away in Springburn. Blochairn Industrial Estate is home to many local and national occupiers including Dingbro, FPS and Johnston & Scott.

#### Description

The subjects form part of a larger industrial estate which comprises 2 main terraces which are let to industrial occupiers. The site is available to be leased as a secure serviced yard. The subjects previously had planning permission for the erection of 2 terraces of light industrial accommodation extending to 24,500 sq ft. There is precedent of planning permission for industrial development being granted on this site and as such we consider it likely further permissions will be granted. The site extends to approximately 1.54 acres (0.62 ha).