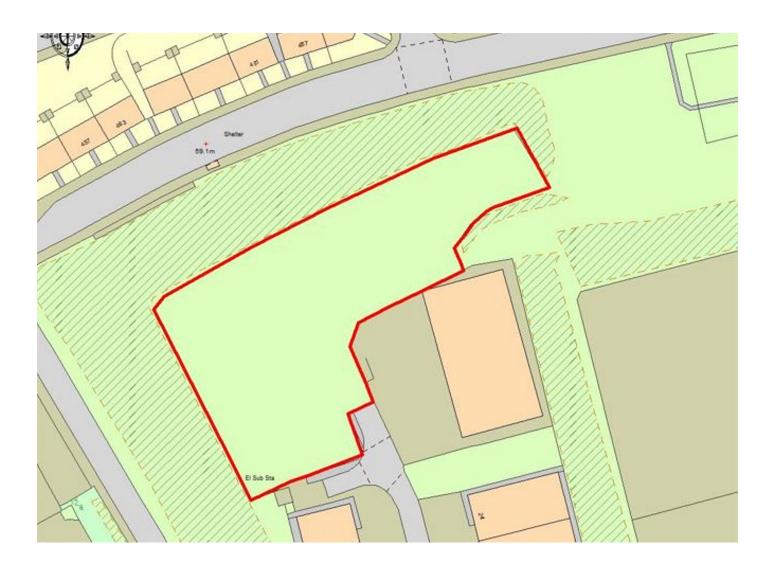

#### Description

The subjects form part of a larger industrial estate which comprises 2 main terraces which are let to industrial occupiers. The site is available to be leased as a secure serviced yard. The subjects previously had planning permission for the erection of 2 terraces of light industrial accommodation extending to 24,500 sq ft. There is precedent of planning permission for industrial development being granted on this site and as such we consider it likely further permissions will be granted. The site extends to approximately 1.54 acres (0.62 ha).

#### Accomodation

The site extends to approximately 1.54 Acres (0.62 Hectares).