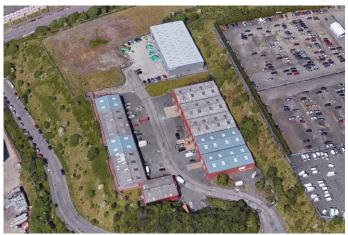

#### Location

The premises are located within Blochairn Industrial Estate on Siemens Place in the north east of Glasgow close to J14 of the M8 motorway where the M8 and M80 diverge. The location benefits from good public transport links with multiple bus routes operating nearby. The estate enjoys good local amenities with Tesco, Lidl and McDonalds less than 2 miles away in Springburn. Blochairn Industrial Estate is home to many local and national occupiers including Dingbro, FPS and Johnston & Scott.

#### Description

The subjects form part of a larger industrial estate which comprises 2 main terraces which are let to industrial occupiers. The site is available to be leased as a secure serviced yard. The subjects previously had planning permission for the erection of 2 terraces of light industrial accommodation extending to 24,500 sq ft. There is precedent of planning permission for industrial development being granted on this site and as such we consider it likely further permissions will be granted. The site extends to approximately 1.54 acres (0.62 ha).