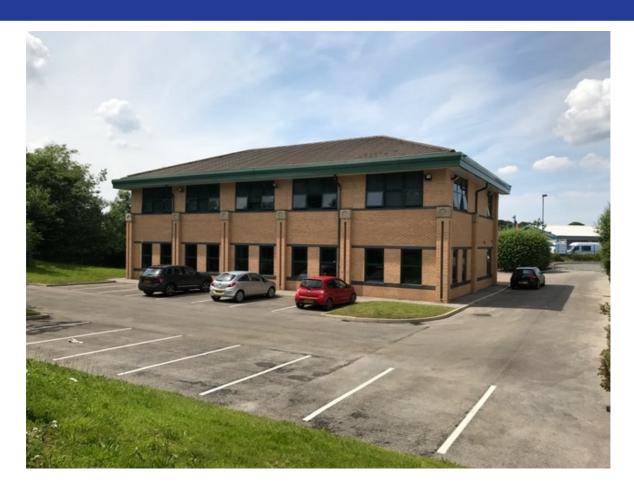

#### **DESCRIPTION**

The property comprises a detached office building constructed in 2002 of steel frame construction with full raised access floors; suspended ceilings and LED lighting.

The accommodation is arranged on the ground floor incorporating an attractive entrance; male and female WC's and is largely open plan office accommodation.