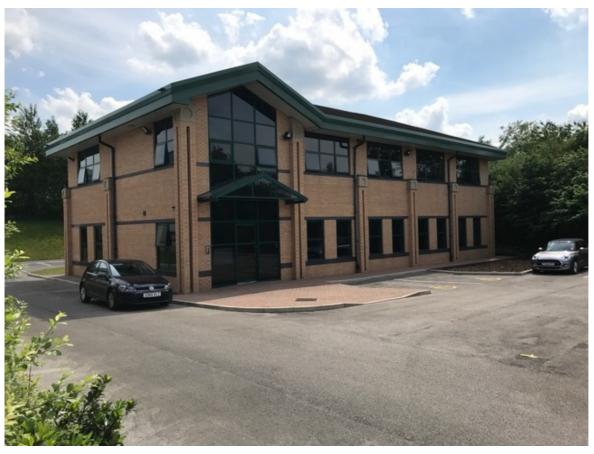

#### **DESCRIPTION**

The property comprises a detached office building constructed in 2002 of steel frame construction with full raised access floors; suspended ceilings and LED lighting.

The accommodation is arranged on the ground floor incorporating an attractive entrance; male and female WC's and is largely open plan office accommodation.