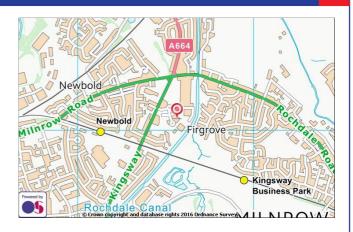

#### **LOCATION**

Blueberry Business Park is situated off the A664 Kingsway and is adjacent to Kingsway Retail Park. The estate is at the junction of Rochdale Road (A640) with Kingsway (A664). It has excellent access to junction 21, M62 which is within 1 mile. Manchester City Centre is approximately 10 miles to the south west. Rochdale town centre is approximately 1 mile to the west.