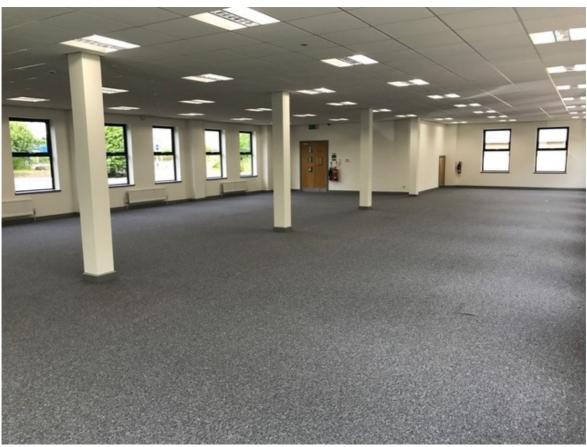

#### **DESCRIPTION**

The property comprises a detached office building constructed in 2002 of steel frame construction with full raised access floors; suspended ceilings and LED lighting.

The accommodation is arranged on the ground floor incorporating an attractive entrance; male and female WC's and is largely open plan office accommodation.