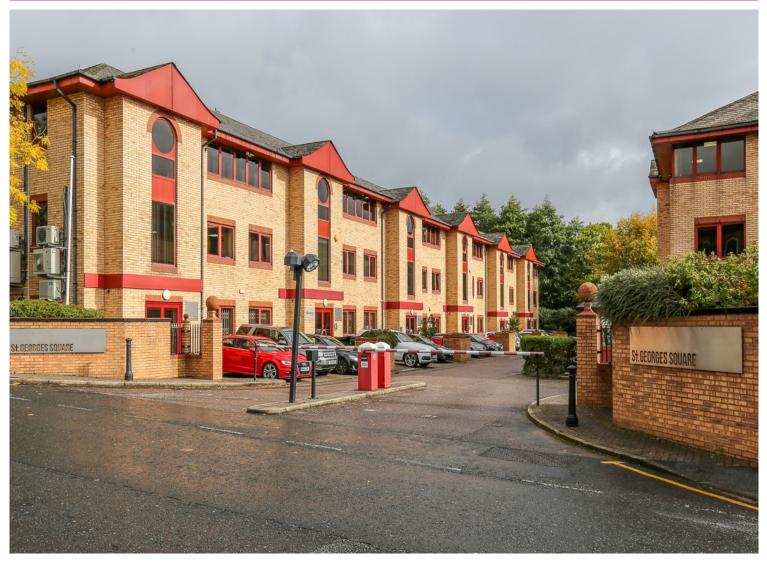

# FOR SALE

ATLAS 1, 3, 5, 6 ATLAS HOUSE ST GEORGES SQUARE BOLTON BL1 2HB

- Modern 3 storey office building
- Situated on a well established office park
- Private gated entrance with manned on-site security
- On-site car parking
- Refurbished to a high standard

#### DESCRIPTION

St Georges Square was constructed in 1989 and provides a number of modern and well presented purpose built office units.

#### Atlas 1

This particular building provides for refurbished office accommodation which is currently occupied at both ground and first floor levels with a vacant second floor suite available.

#### Atlas 3

This property provides for predominantly open plan office accommodation arranged over three floors with dedicated parking for 3 cars within a secure and gated complex.

#### Atlas 5

This particular property provides for a mix of open plan and cellular office accommodation arranged across ground, first and second floors with dedicated parking for 3 cars on a secure and gated complex.