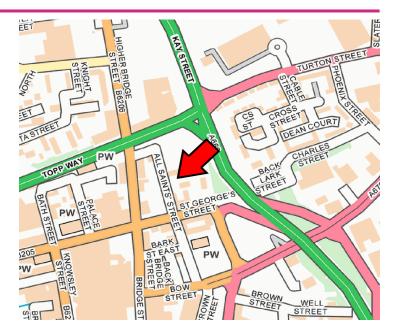

#### LOCATION

The subject property is located on the northern fringe of Bolton Town Centre, accessed from All Saints Street which in turn is located just off St Georges Road.

The premises are located within St George's conservation area and the immediate vicinity is a mixed use commercial and residential area.

The property backs onto the A666 St Peters Way which provides convenient transport links to the M60 and M61 motorways, and in turn the national motorway network.

The main retail core of Bolton town centre is situated approx. 200m south of the property providing a mixture of amenities.