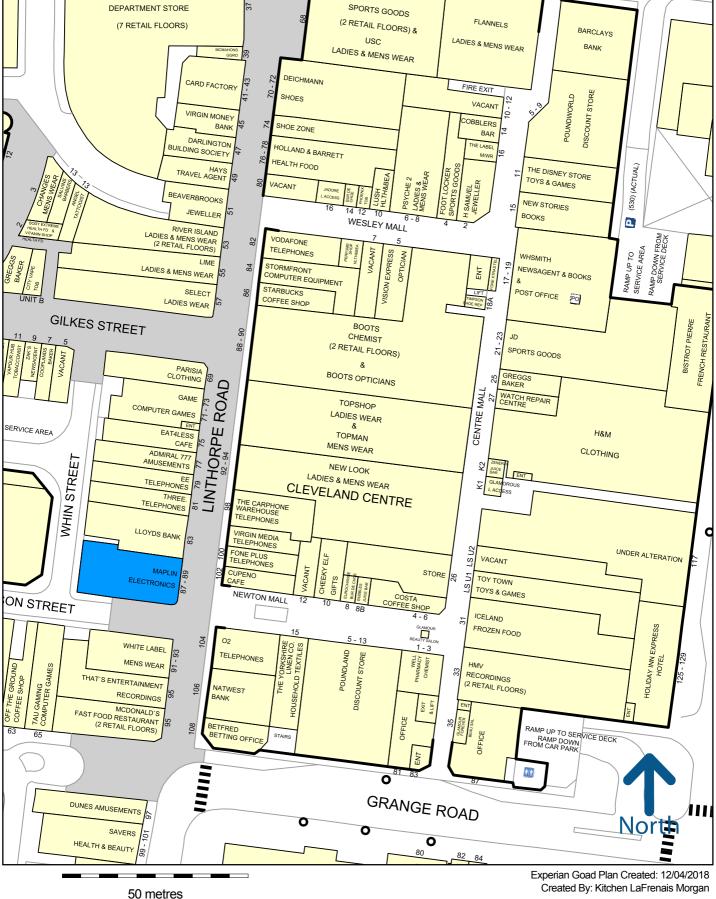

# Location

Middlesbrough is one of the largest towns in the north east and the principle retail destination in Teesside.

The subject premises occupy a busy location in a prime position on pedestrianised Linthorpe Road. The property is a corner unit directly opposite Cleveland Shopping Centre and is near to McDonalds, Lloyds Bank, Natwest and New Look.