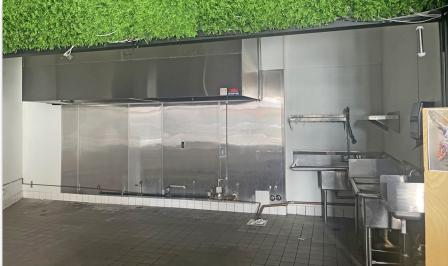

## Pico / Alvarado Second-Generation Restaurant Available

2101-2117 Pico Blvd., Los Angeles, CA 90006

## **PROPERTY FEATURES**

- High exposure retail with ±40,000 car count at Alvarado St. and Pico Blvd.
- Busy center servicing the local community with services and food

 Heart of Pico Union District located opposite of Rite Aid and King Taco