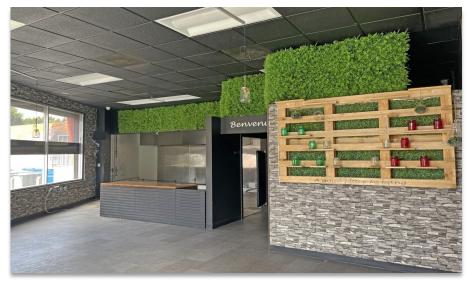

## Pico / Alvarado Second-Generation Restaurant Available

2101-2117 Pico Blvd., Los Angeles, CA 90006

## **PROPERTY FEATURES**

- High exposure retail with ±40,000 car count at Alvarado St. and Pico Blvd.
- Busy center servicing the local community with services and food

 Heart of Pico Union District located opposite of Rite Aid and King Taco