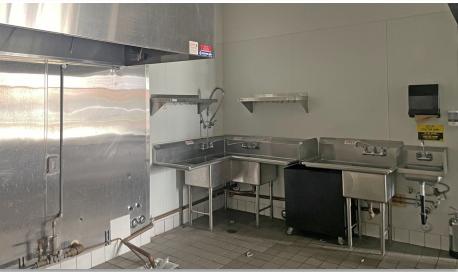

## Pico / Alvarado Second-Generation Restaurant Available

2101-2117 Pico Blvd., Los Angeles, CA 90006

## **PROPERTY FEATURES**

- High exposure retail with ±40,000 car count at Alvarado St. and Pico Blvd.
- Busy center servicing the local community with services and food

 Heart of Pico Union District located opposite of Rite Aid and King Taco