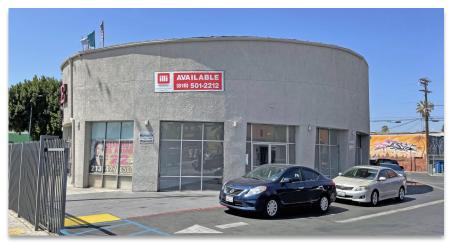

## Pico / Alvarado Second-Generation Restaurant Available

2101-2117 Pico Blvd., Los Angeles, CA 90006

## **PROPERTY FEATURES**

- High exposure retail with ±40,000 car count at Alvarado St. and Pico Blvd.
- Busy center servicing the local community with services and food

 Heart of Pico Union District located opposite of Rite Aid and King Taco