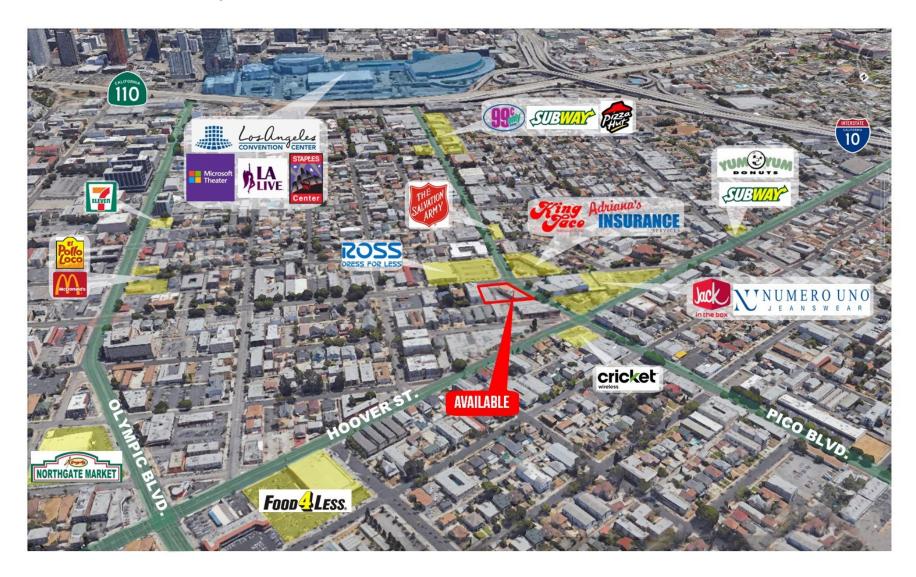

## Pico / Alvarado Second-Generation Restaurant Available

2101-2117 Pico Blvd., Los Angeles, CA 90006

## **PROPERTY FEATURES**

- High exposure retail with ±40,000 car count at Alvarado St. and Pico Blvd.
- Busy center servicing the local community with services and food

 Heart of Pico Union District located opposite of Rite Aid and King Taco

| DEMOS          | 1 Mile                | 3 Mile   | 5 Mile    |
|----------------|-----------------------|----------|-----------|
| Population     | 93,340                | 663,309  | 1,318,942 |
| Avg. HH Income | \$42,178              | \$62,485 | \$69,481  |
| Daytime Pop    | 74,632                | 537,086  | 1,062,153 |
| Traffic Count  | ± 61,562 cars per day |          |           |