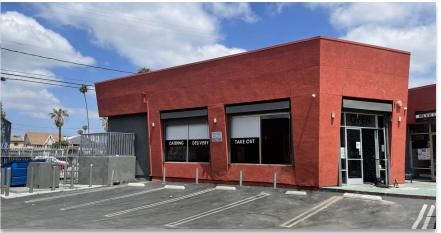

## Pico / Alvarado Second-Generation Restaurant Available

2101-2117 Pico Blvd., Los Angeles, CA 90006

## **PROPERTY FEATURES**

- High exposure retail with ±40,000 car count at Alvarado St. and Pico Blvd.
- Busy center servicing the local community with services and food

 Heart of Pico Union District located opposite of Rite Aid and King Taco