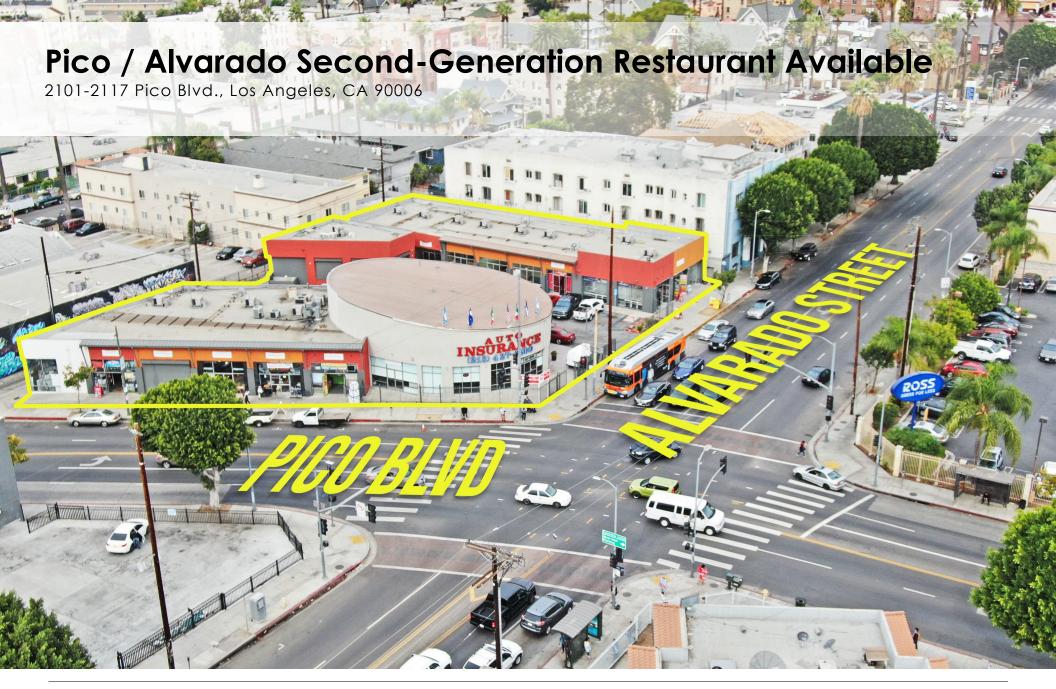

## Pico / Alvarado Second-Generation Restaurant Available

2101-2117 Pico Blvd., Los Angeles, CA 90006

## **PROPERTY FEATURES**

- High exposure retail with ±40,000 car count at Alvarado St. and Pico Blvd.
- Busy center servicing the local community with services and food

 Heart of Pico Union District located opposite of Rite Aid and King Taco