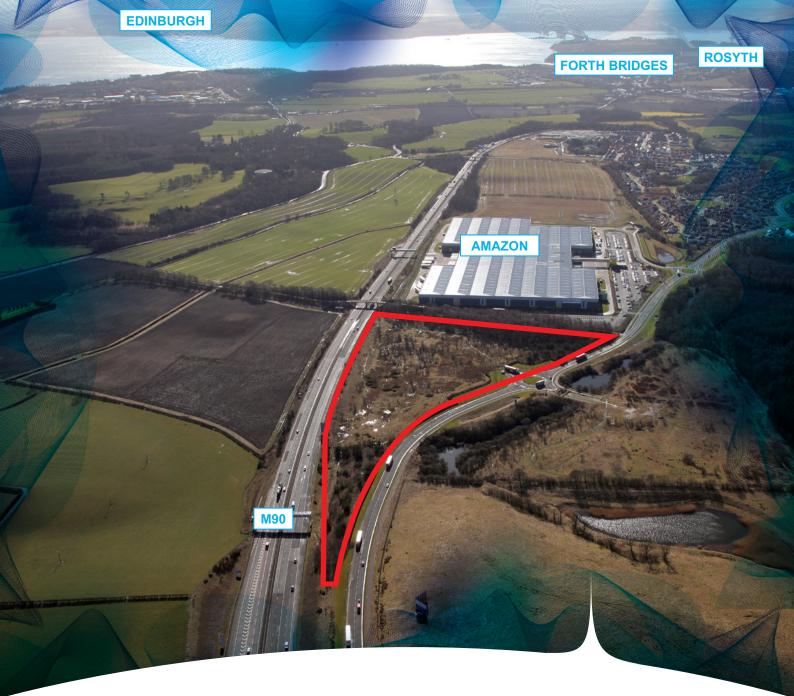

#### LOCATION

Fife Interchange, Calais Muir North is an exciting new distribution and business park development.

Some of the key location features are as follows.

- Located approximately 1.5 miles south of junction 3 of the M90 motorway
- Directly adjacent to Amazon's new 1 Million sq.ft. fulfilment centre
- Approximately 15 miles north east of Edinburgh city centre
- Approximately 10 miles north of Edinburgh International Airport
- 3 miles north of Forth Road Bridge and location of Forth replacement crossing
- · 3 miles north of the Port of Rosyth
- · 1.5 miles south east of Dunfermline town centre

#### DESCRIPTION

The subjects comprise a roughly triangular shaped site which is accessed from Sandpiper Drive, next to the Amazon Distribution Centre. The site benefits from a highly prominent location with good visibility from the M90 and is ideally located for commercial uses.