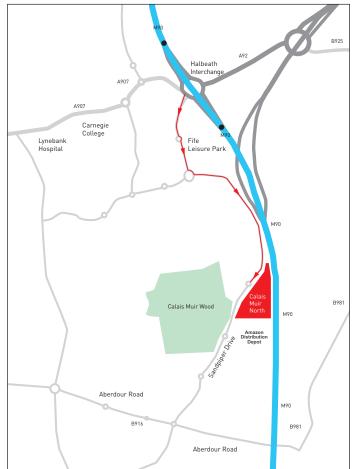

#### LOCATION

Fife Interchange, Calais Muir North is an exciting new distribution and business park development.

Some of the key location features are as follows.

- Located approximately 1.5 miles south of junction 3 of the M90 motorway
- Directly adjacent to Amazon's new 1 Million sq.ft. fulfilment centre
- Approximately 15 miles north east of Edinburgh city centre
- Approximately 10 miles north of Edinburgh International Airport
- 3 miles north of Forth Road Bridge and location of Forth replacement crossing
- · 3 miles north of the Port of Rosyth
- · 1.5 miles south east of Dunfermline town centre

#### DESCRIPTION

The subjects comprise a roughly triangular shaped site which is accessed from Sandpiper Drive, next to the Amazon Distribution Centre. The site benefits from a highly prominent location with good visibility from the M90 and is ideally located for commercial uses.