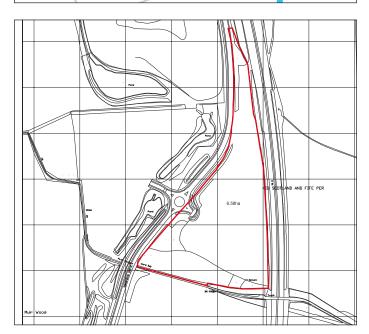

#### DESCRIPTION

The subjects comprise a roughly triangular shaped site which is accessed from Sandpiper Drive, next to the Amazon Distribution Centre. The site benefits from a highly prominent location with good visibility from the M90 and is ideally located for commercial uses.

#### SITE AREA

The total site area extends to 3.50 ha (8.66 acres). The site can be disposed in whole or sub divided to create individual sites from approximately 1 acre.