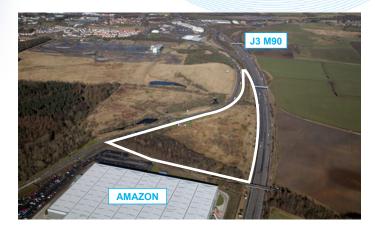

#### DESCRIPTION

The subjects comprise a roughly triangular shaped site which is accessed from Sandpiper Drive, next to the Amazon Distribution Centre. The site benefits from a highly prominent location with good visibility from the M90 and is ideally located for commercial uses.

#### SITE AREA

The total site area extends to 3.50 ha (8.66 acres). The site can be disposed in whole or sub divided to create individual sites from approximately 1 acre.