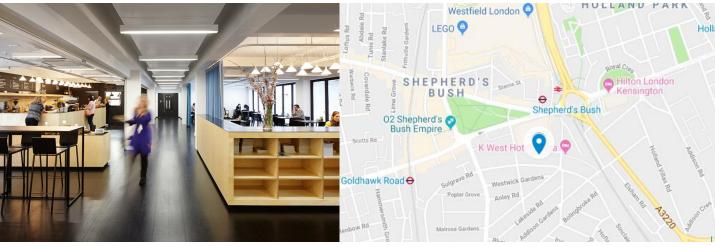

### LOCATION

The Shepherds Building is located just south of Shepherds Bush Green. It benefits from being situated within very close proximity to numerous transport links including Shepherds Bush and Goldhawk Road underground stations (Central, Hammersmith and City and Circle Lines), Shepherds Bush (Overground Station and Bus Terminus).

The A40 Westway is also located very nearby giving convenient vehicular access to the West End.

Westfield Shepherds Bush is situated very close by as are a variety of hotels including K West Hotel and Spa, Dorsett Shepherds Bush and numerous budget hotels on the Shepherds Bush road.