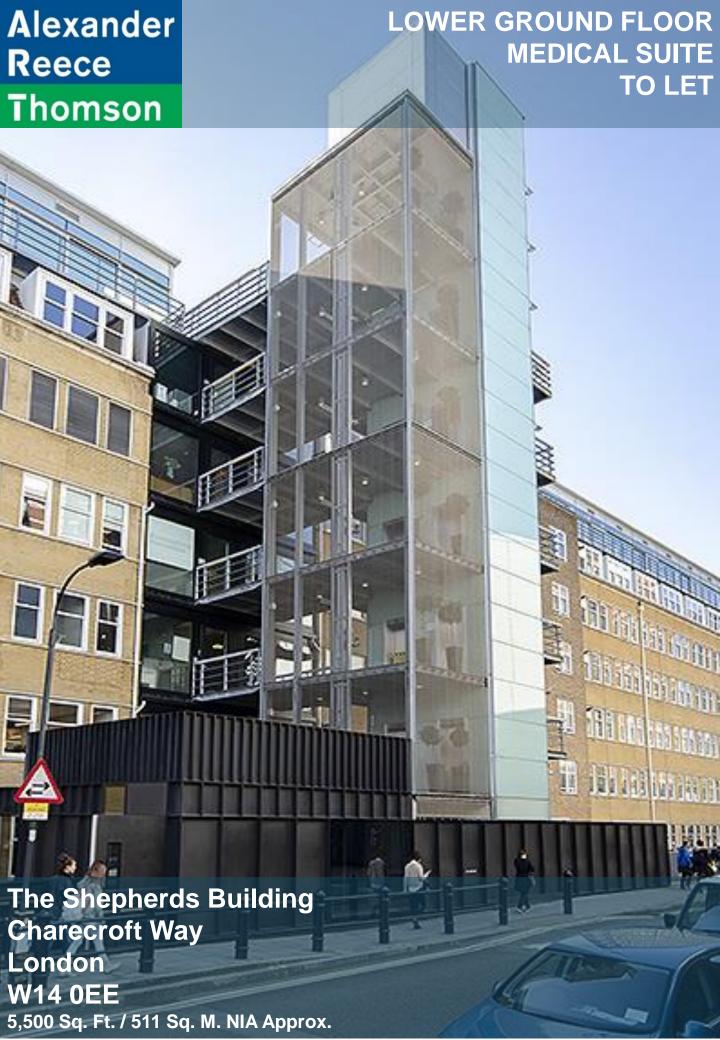

London **W14 0EE** 

### LOCATION

The Shepherds Building is located just south of Shepherds Bush Green. It benefits from being situated within very close proximity to numerous transport links including Shepherds Bush and Goldhawk Road underground stations (Central, Hammersmith and City and Circle Lines), Shepherds Bush (Overground Station and Bus Terminus).

#### **DESCRIPTION**

The property benefits from a central reception, high specification bookable meeting room and an independent onsite café.

The suite is currently configured to provide a waiting room and a range of medical consulting, treatment and ancillary rooms. The premises could easily be adapted to suit the requirements of a range of occupiers.