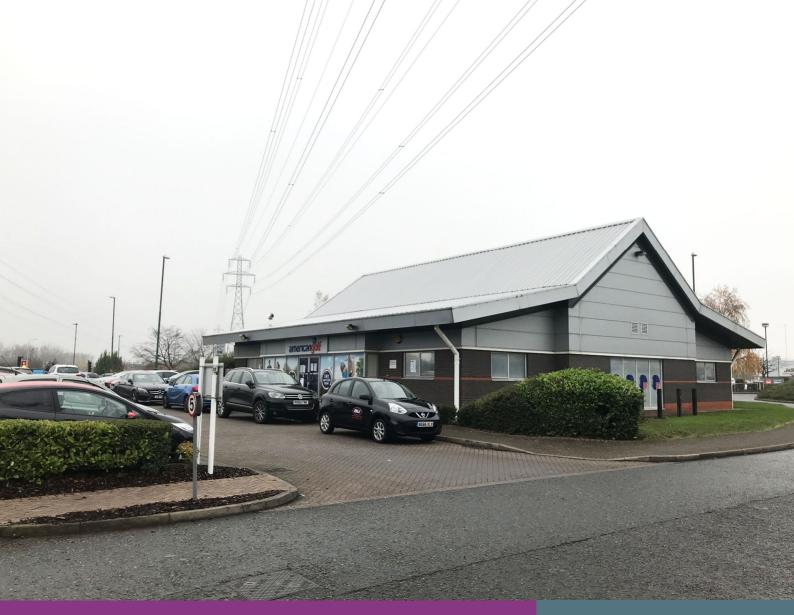

# Riverside Retail Park, Nottingham, NG2 1RS

- Detached single storey retail warehouse unit extending to 3,327 sq.ft. with 21 demised car parking spaces
- Prominent position located adjacent to Porsche Nottingham at the entrance junction to Riverside Retail Park and alongside the A52, one of the principal thoroughfares providing access onto the M1 Motorway
- Potential for change of use
- Suitable for drive-thru use (subject to planning)

- Riverside Retail Park totals 220,000 sq.ft. of retail including Boots, Argos, Next and DW Sports and offers 1,094 car parking spaces
- There are a number of car dealerships located within ½
  mile including Porsche, Aston Martin, Ferrari, Land Rover
  and various other manufacturers
- Nottingham city centre is located approximately 2½ miles north east, approx 10 minutes drive time