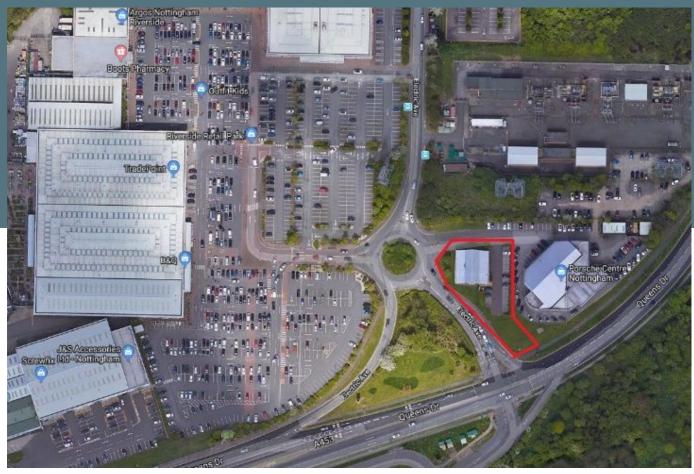

# Riverside Retail Park, Nottingham, NG2 1RS

- Detached single storey retail warehouse unit extending to 3,327 sq.ft. with 21 demised car parking spaces
- Prominent position located adjacent to Porsche Nottingham at the entrance junction to Riverside Retail Park and alongside the A52, one of the principal thoroughfares providing access onto the M1 Motorway
- Potential for change of use
- Suitable for drive-thru use (subject to planning)

- Riverside Retail Park totals 220,000 sq.ft. of retail including Boots, Argos, Next and DW Sports and offers 1,094 car parking spaces
- There are a number of car dealerships located within ½
  mile including Porsche, Aston Martin, Ferrari, Land Rover
  and various other manufacturers
- Nottingham city centre is located approximately 2½ miles north east, approx 10 minutes drive time