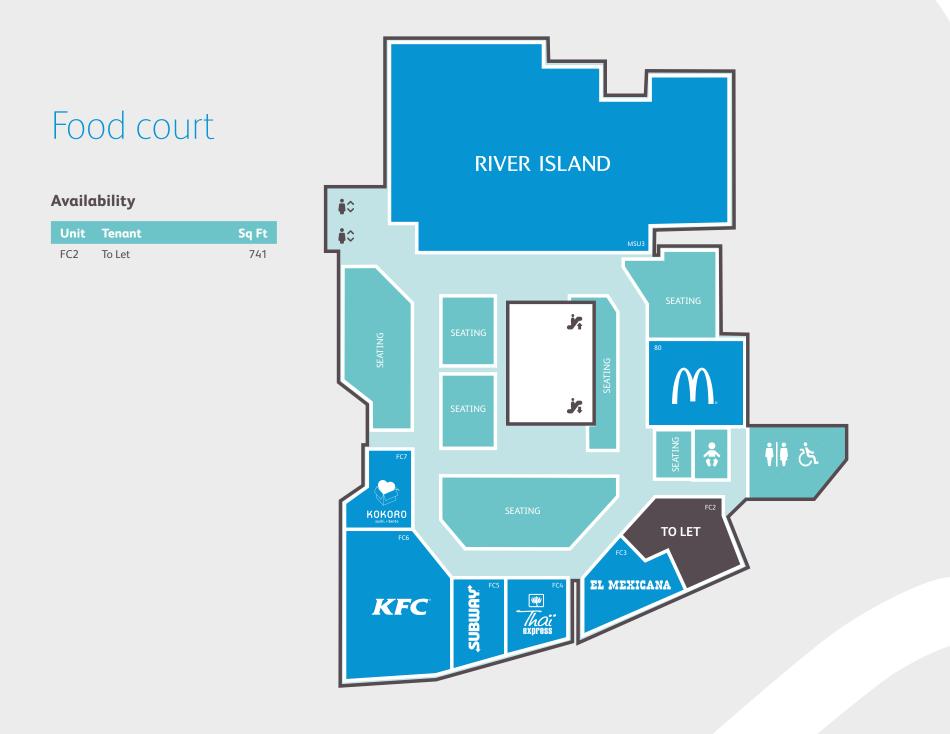

HIGH STREET

 40
 To Let
 1,085

 41
 To Let
 1,122

**Onslow Street** 

station users daily

**16,000** STUDENTS AT UNIVERSITY OF SURREY SUBWAY KFC

ZARA

Misrepresentation Act: Whilst care has been taken in the measurement of this property and the preparation of the floor area schedule, which is believed to be accurate, these measurements do not form part of a contract or collateral contract and should not be relied upon by intending purchasers or tenants as statements or representation of fact. The floor areas constitute an outline for guidance only. No person in the employment of Cushman & Wakefield or Reid Rose Gregory or Metis Real Estate has the authority to make or give any representation or warranty in relation to the property. Unless otherwise stated, all prices and rents are quoted exclusive of value added tax (VAT). Any intending purchasers or lessees must satisfy themselves independently as to the incidence of VAT in respect of any transaction.