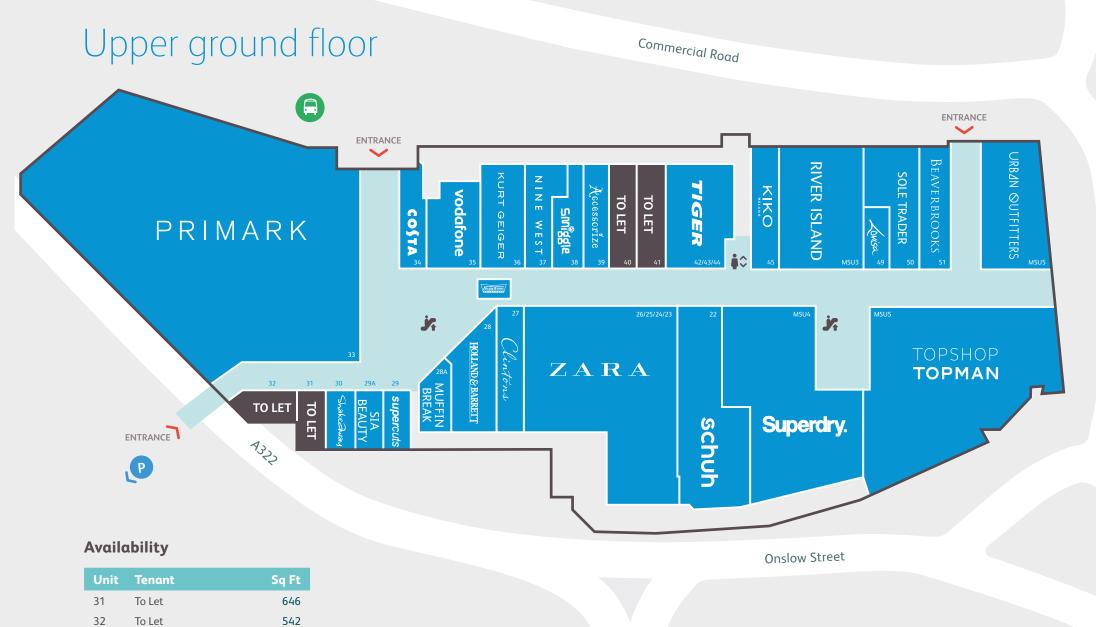

## Join our line-up of top brands

| URBAN<br>OUTFITTERS | ZARA           | RIVER ISLAND       | TOPSHOP | MANGO              |
|---------------------|----------------|--------------------|---------|--------------------|
| Beaverbrooks        | P R I M A R K° | HOLLISTER          | TIGER   | Superdry.          |
| KURT GEIGER         | SOLETRADER     | Z A R A<br>H O M E | Levi's  | Boux<br>- AVENUE - |
| NINE WEST           | schuh          | sunglass hut       | Smiggle | MUJI<br>無印良品       |