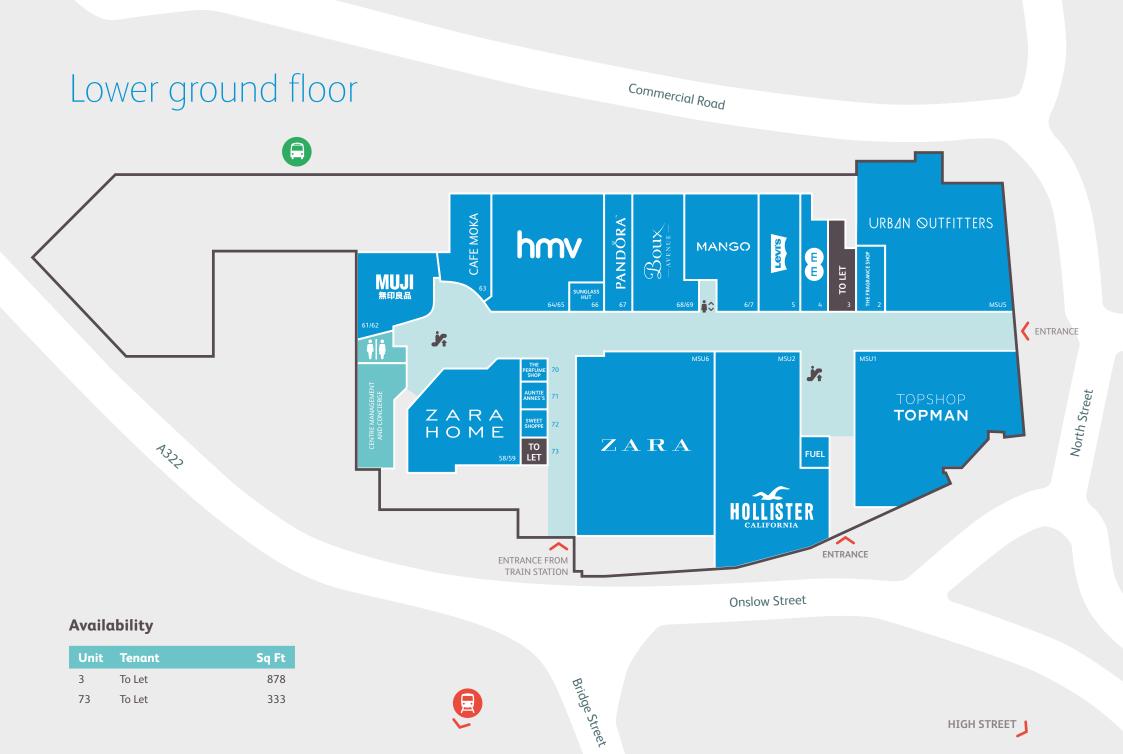

## Join our line-up of top brands

| URBAN<br>OUTFITTERS | ZARA           | RIVER ISLAND       | TOPSHOP | MANGO              |
|---------------------|----------------|--------------------|---------|--------------------|
| Beaverbrooks        | P R I M A R K° | HOLLISTER          | TIGER   | Superdry.          |
| KURT GEIGER         | SOLETRADER     | Z A R A<br>H O M E | Levi's  | Boux<br>- AVENUE - |
| NINE WEST           | schuh          | sunglass hut       | Smiggle | MUJI<br>無印良品       |

HIGH STREET

 40
 To Let
 1,085

 41
 To Let
 1,122

**Onslow Street** 

station users daily

**16,000** STUDENTS AT UNIVERSITY OF SURREY SUBWAY KFC

ZARA

Misrepresentation Act: Whilst care has been taken in the measurement of this property and the preparation of the floor area schedule, which is believed to be accurate, these measurements do not form part of a contract or collateral contract and should not be relied upon by intending purchasers or tenants as statements or representation of fact. The floor areas constitute an outline for guidance only. No person in the employment of Cushman & Wakefield or Reid Rose Gregory or Metis Real Estate has the authority to make or give any representation or warranty in relation to the property. Unless otherwise stated, all prices and rents are quoted exclusive of value added tax (VAT). Any intending purchasers or lessees must satisfy themselves independently as to the incidence of VAT in respect of any transaction.