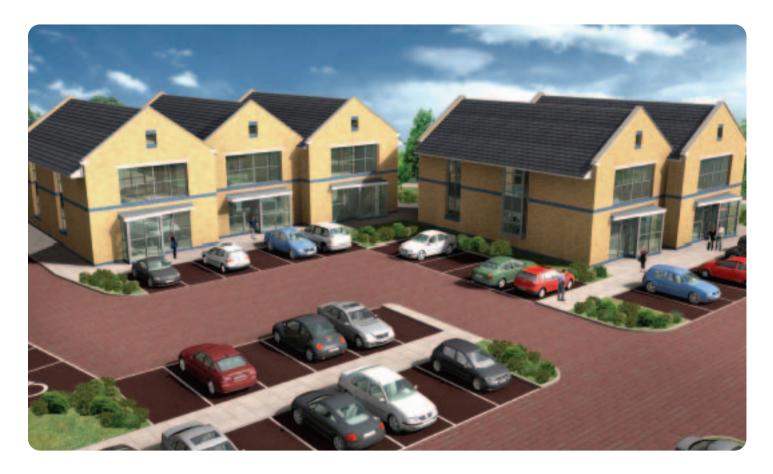

## Oympic Court whitehills business park, blackpool

## Key features

- Facing brickwork & tiled pitched roof
- Aluminium powder coated window frames
- Double glazed windows
- Glazed feature bay on ground floor
- Flush doors veneer faced
- Brushed aluminium internal ironmongery
- 3 compartment skirting trunking to office areas Security system
- Kitchenette area
- Gas fired wet central heating system

- Carpeting to office areas
- Tiled reception area
- Suspended ceilings
- Category 2 lighting
- Smoke/fire detectors
- Comfort cooling available
- Extensively landscaped

Office suites from 1,050 sq ft (98 sq m) Individual office units from 2,100 sq ft to 30,000 sq ft Business units from 2,000 sq ft to 11,000 sq ft