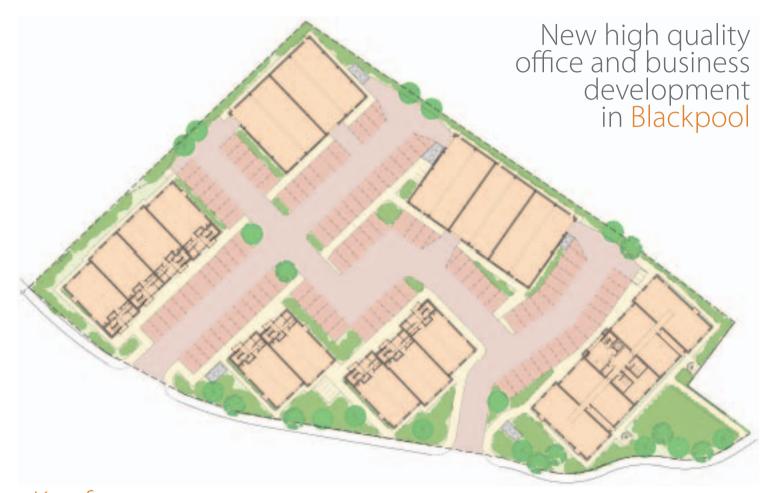

- Carpeting to office areas
- Tiled reception area
- Suspended ceilings
- Category 2 lighting
- Smoke/fire detectors
- Comfort cooling available
- Extensively landscaped

Office suites from 1,050 sq ft (98 sq m) Individual office units from 2,100 sq ft to 30,000 sq ft Business units from 2,000 sq ft to 11,000 sq ft