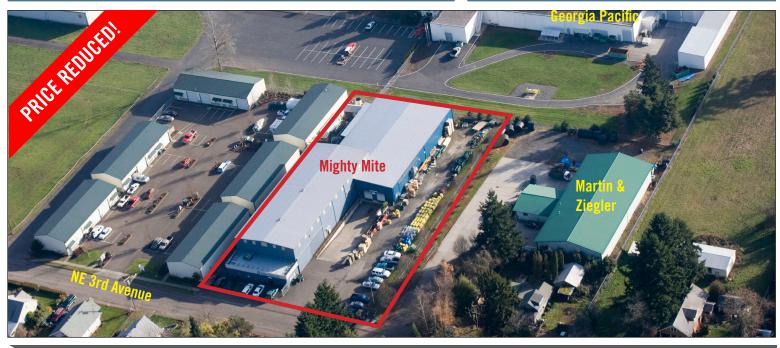

## **MIGHTY MITE INDUSTRIES BUILDING**

| » AVAILABLE:                                                                                                                       | ±20,660 Total SF<br>±2,880 SF Office                                                     | » CLEAR HEIGHT:                                               | Main Building at Center: 30'<br>Back Building at Center: 20'                                        |
|------------------------------------------------------------------------------------------------------------------------------------|------------------------------------------------------------------------------------------|---------------------------------------------------------------|-----------------------------------------------------------------------------------------------------|
| » LOADING:                                                                                                                         | ±1.20 Acres<br>2 Dock Doors<br>3 Grade Doors                                             | >> COMMENTS:                                                  | Turnkey Occupancy! Clear span, paint<br>booth, Canby PUD. Crane rail in place<br>for ±10-ton crane. |
| » ACCESS: » POWER:                                                                                                                 | Adjacent to Canby Fairgrounds, 10 minutes<br>from I-5 and I-205<br>480 Volts, ±2200 Amps | » PRICE:                                                      | <del>\$2,375,000 (\$115.00/SF)</del><br><b>\$2,275,000 (\$110.00/SF)</b>                            |
| CONTACT USCAPACITY COMMERCIAL GROUP<br>S03.326.9000   info@capacitycommercial.com   www.capacitycommercial.comPortland, OR   97205 |                                                                                          |                                                               |                                                                                                     |
| ALLEN PATTERSON, SIOR<br>Senior Vice President                                                                                     |                                                                                          | <b>TERRY N. TOLLS</b><br>Principal Broker, T.N. Tolls Company |                                                                                                     |
| 503.542.4347                                                                                                                       |                                                                                          | 503.295.0188                                                  |                                                                                                     |