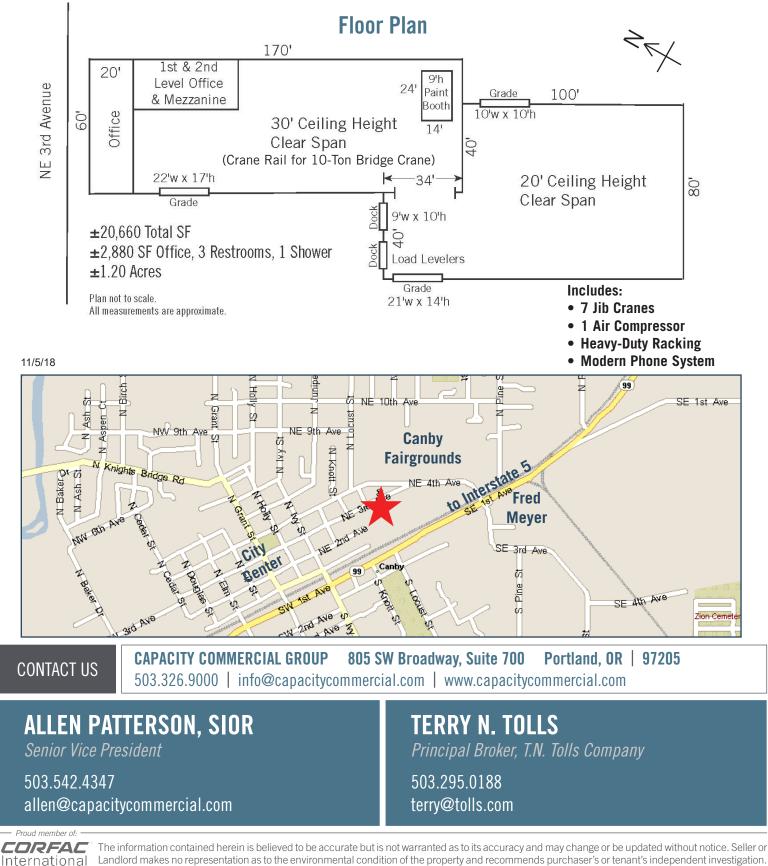

## **MIGHTY MITE INDUSTRIES BUILDING**

| » AVAILABLE:                                                                                                                       | ±20,660 Total SF<br>±2,880 SF Office                                                     | » CLEAR HEIGHT:                                               | Main Building at Center: 30'<br>Back Building at Center: 20'                                        |
|------------------------------------------------------------------------------------------------------------------------------------|------------------------------------------------------------------------------------------|---------------------------------------------------------------|-----------------------------------------------------------------------------------------------------|
| » LOADING:                                                                                                                         | ±1.20 Acres<br>2 Dock Doors<br>3 Grade Doors                                             | >> COMMENTS:                                                  | Turnkey Occupancy! Clear span, paint<br>booth, Canby PUD. Crane rail in place<br>for ±10-ton crane. |
| » ACCESS: » POWER:                                                                                                                 | Adjacent to Canby Fairgrounds, 10 minutes<br>from I-5 and I-205<br>480 Volts, ±2200 Amps | » PRICE:                                                      | <del>\$2,375,000 (\$115.00/SF)</del><br><b>\$2,275,000 (\$110.00/SF)</b>                            |
| CONTACT USCAPACITY COMMERCIAL GROUP<br>S03.326.9000   info@capacitycommercial.com   www.capacitycommercial.comPortland, OR   97205 |                                                                                          |                                                               |                                                                                                     |
| ALLEN PATTERSON, SIOR<br>Senior Vice President                                                                                     |                                                                                          | <b>TERRY N. TOLLS</b><br>Principal Broker, T.N. Tolls Company |                                                                                                     |
| 503.542.4347                                                                                                                       |                                                                                          | 503.295.0188                                                  |                                                                                                     |