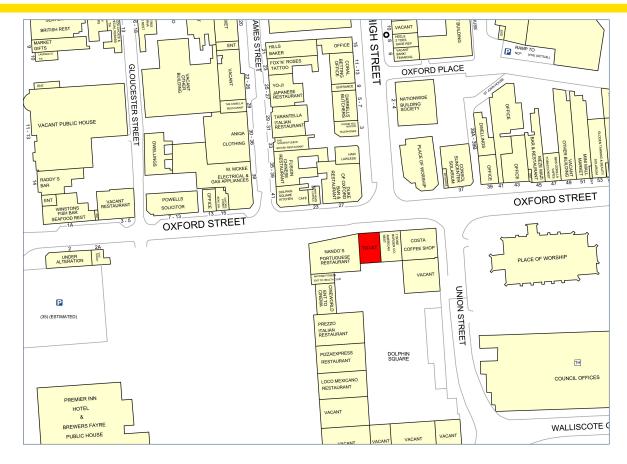

The premises sit in a prominent location fronting the A370 Oxford Street at its junction with High Street. Leisure occupiers within the scheme include **Cineworld** and **Anytime Fitness**. Other nearby occupiers include **Nando's**, **Costa**, **Prezzo** and **Pizza Express**.

#### IMPORTANT NOTICE

Maps are reproduced from the Ordnance Survey Map with the permission of the Controller of H.M. Stationery Office. © Crown copyright licence number 100022432 Savills (UK) Ltd, published for the purposes of identification only and although believed to be correct accuracy is not guaranteed.