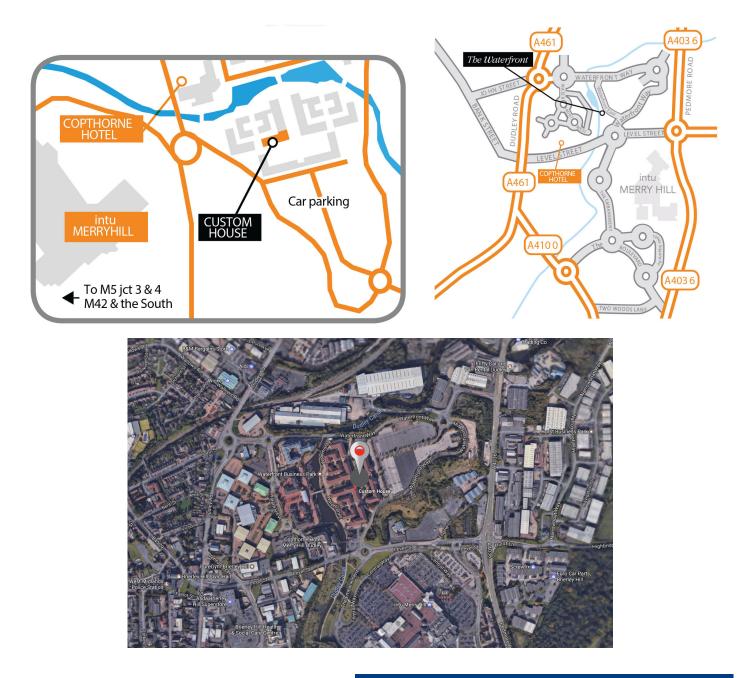

#### Location

Custom House is located within the spectacular Waterfront complex, benefiting from 24 hour security and ample parking.

Established occupiers who have chosen The Waterfront include Age UK, West Midlands Ambulance Service, Waldrons Solicitors and Higgs & Sons Solicitors.

The Waterfront provides a range of restaurants and retail facilities in addition to the Copthorne Hotel.

Adjacent to The Waterfront is Intu Merry Hill Shopping Centre which boasts an excellent selection of shops, restaurants, cafes and a multiplex cinema. It is a major regional destination.