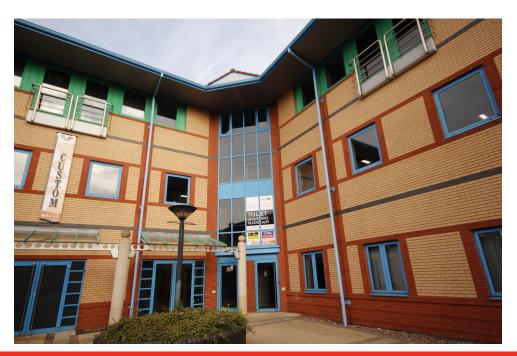

# MODERN OFFICES B2 & B3 Ground Floor, Custom House, The Waterfront, Brierley Hill, DY5 1XH

- B2 2,980 SQ FT (277.09 M<sup>2</sup>) (Refurbished)
- B3 3,882 SQ FT (360.65 M<sup>2</sup>) (To Be Refurbished)
- B2 Fully Refurbished Including New Lighting, Carpets , Redecoration & Air Conditioning
- Walking Distance From Intu Merry Hill Shopping Centre
- Excellent Car Parking
- The Ideal Working Environment
- **24 Hour Security**

# B2 & B3 Ground Floor, Custom House, The Waterfront, Brierley Hill, DY5 1XH

- Custom House located within The Waterfront complex.
- Adjacent to Intu Merry Hill Shopping Centre.
- B2 high specification office space includes raised floors, suspended ceilings, low energy LED lighting and air conditioning, having undergone extensive refurbishment. B3 to be refurbished.
- Excellent car parking.

### MODERN OFFICES B2 & B3 Ground Floor, Custom House, The Waterfront, Brierley Hill, DY5 1XH