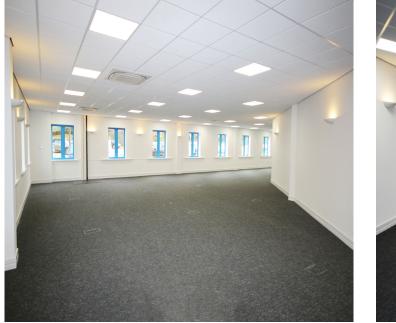

#### Description

B2 comprises high specification offices and the specification includes:-

- Entrance lobby.
- Raised floors.
- Suspended ceilings.
- Low energy LED lighting.
- Air conditioning.
- Disabled toilet facilities.
- 24/7 access.
- Car parking.