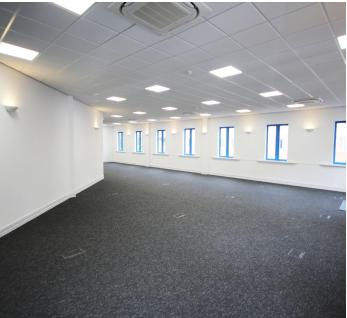

#### Description

B2 comprises high specification offices and the specification includes:-

- Entrance lobby.
- Raised floors.
- Suspended ceilings.
- Low energy LED lighting.
- Air conditioning.
- Disabled toilet facilities.
- 24/7 access.
- Car parking.

B3 to be refurbished to the same standard.