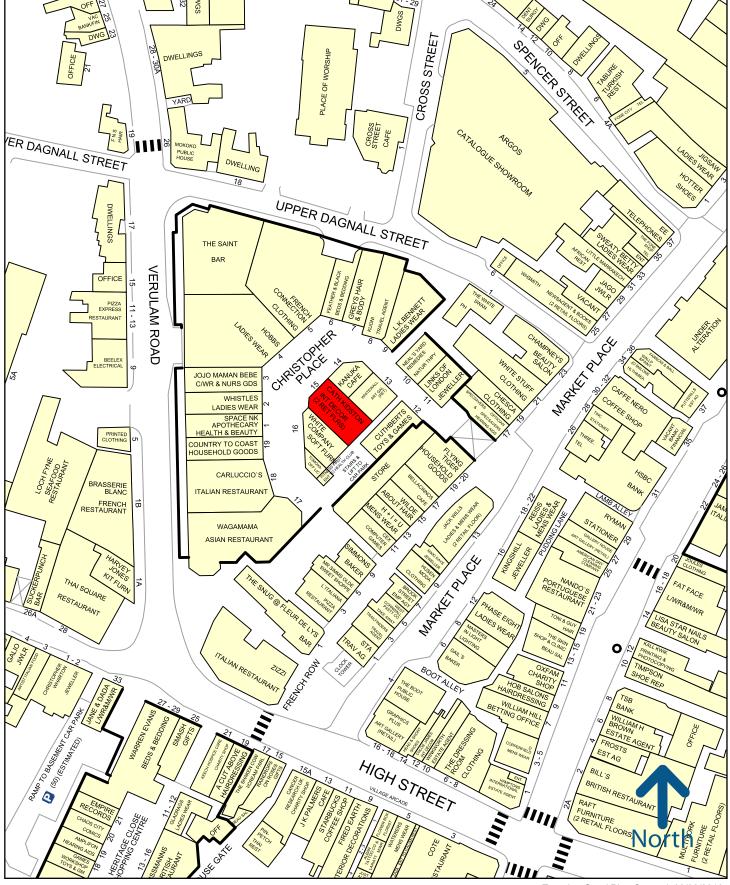

## Location

The subject property is in St Albans, a commuter belt north of London. The unit is situated in a prominent position in the heart of Christopher Place scheme. The unit is directly adjacent to **The White Company** and **Kanuka Café** and opposite to **French Connection**, **Hobbs**, **JoJo Maman Bebe**, **Whistles**, **Space NK** and **Kuoni Travel**.

50 metres

Experian Goad Plan Created: 08/02/2018 Created By: Brasier Freeth

Copyright and confidentiality Experian, 2017.  $\hfill C$  Crown copyright and database rights 2017. OS 100019885

For more information on our products and services: w.experian.co.uk/goad | goad.sales@uk.experian.com | 0845 601 6011