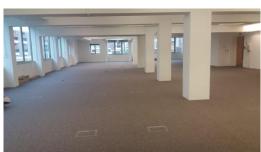

## 4,603 sq ft

Location: On the corner with Golden Lane and Banner Street. Barbican

and Old Street stations are nearby. The shopping and eating

facilities of Whitecross Street are a minute's walk.

Accommodation: The entire first floor which has been refurbished to provide

open plan space.

Note: The entire second floor of 4,533 sq ft will be available in

August.

Amenities: Air conditioning Shower

2 passenger lifts Bike storage

Raised floors

Lease: A new "contracted out" lease for a term by arrangement, direct