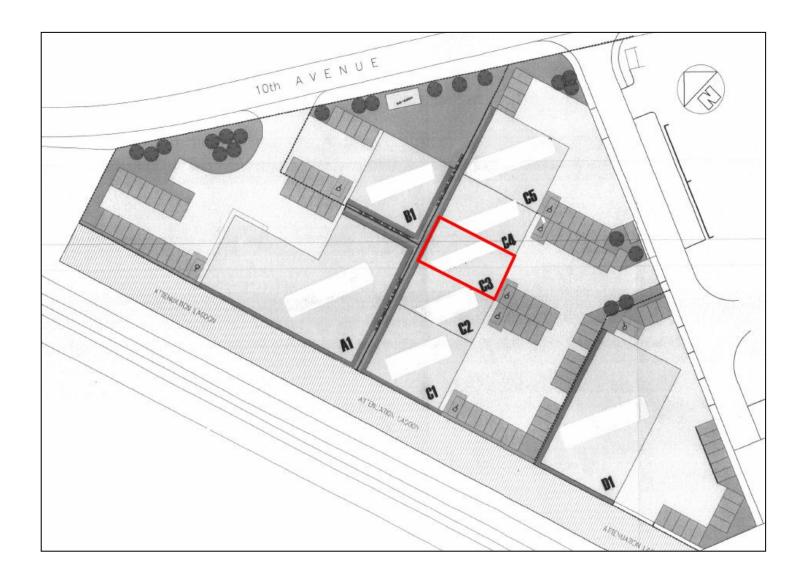

#### **LOCATION**

Deeside Industrial Park is situated in Flintshire in North East Wales. The Park benefits from excellent road communications lying alongside the A550(T) dual carriageway which provides a direct route to Junction 16 of the M56 approximately 2 miles to the North East. Unit C3 is situated within the heart of Zone 3 of the Deeside Industrial Park. Occupiers nearby include, Collister & Glover, Stephan UK and Wesetbridge Furniture.