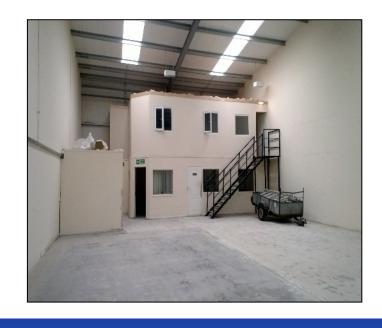

Servicing is provided by way of an up and over sectional loading door to the front elevation with separate glazed personnel access.

The premises benefit from office, kitchen and w.c. facilities to the rear of the unit to ground and first floor.

#### **ACCOMMODATION**

The property in accordance with the RICS Code of Measuring Practice (6<sup>th</sup> Edition) and calculate the gross internal floor area to be.

| Total               | 3,097 sq ft | 287.76 sq m |
|---------------------|-------------|-------------|
| Warehouse           | 2,241 sq ft | 208.18 sq m |
| First floor office  | 428 sq ft   | 38.79 sq m  |
| Ground floor office | 428 sq ft   | 39.79 sq m  |