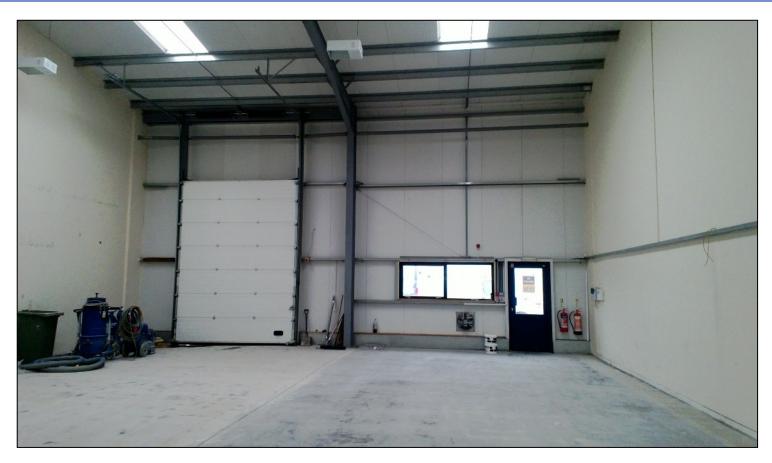

#### **DESCRIPTION**

The unit comprises a modern mid terraced industrial/warehouse unit of steel portal frame construction clad with profile steel sheet cladding to the elevations and roof which incorporates translucent panels.

Servicing is provided by way of an up and over sectional loading door to the front elevation with separate glazed personnel access.

The premises benefit from office, kitchen and w.c. facilities to the rear of the unit to ground and first floor.