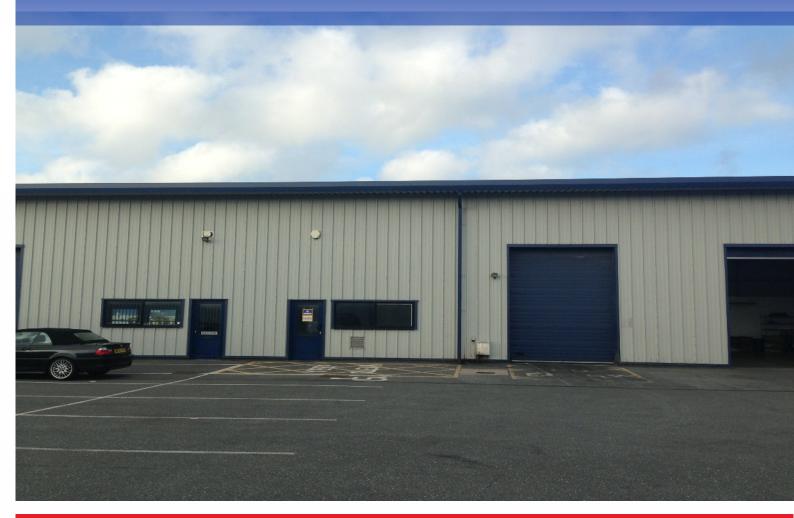

#### **DESCRIPTION**

The unit comprises a modern mid terraced industrial/warehouse unit of steel portal frame construction clad with profile steel sheet cladding to the elevations and roof which incorporates translucent panels.

Servicing is provided by way of an up and over sectional loading door to the front elevation with separate glazed personnel access.

The premises benefit from office, kitchen and w.c. facilities to the rear of the unit to ground and first floor.

#### **LOCATION**

Deeside Industrial Park is situated in Flintshire in North East Wales. The Park benefits from excellent road communications lying alongside the A550(T) dual carriageway which provides a direct route to Junction 16 of the M56 approximately 2 miles to the North East. Unit C3 is situated within the heart of Zone 3 of the Deeside Industrial Park. Occupiers nearby include, Collister & Glover, Stephan UK and Wesetbridge Furniture.