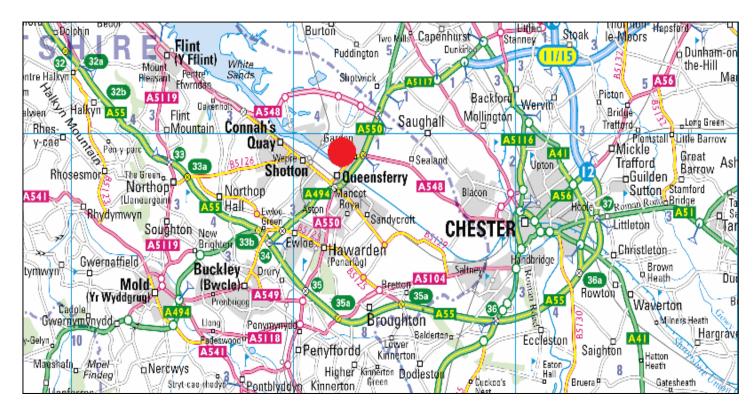

#### **LOCATION**

Deeside Industrial Park is situated in Flintshire in North East Wales. The Park benefits from excellent road communications lying alongside the A550(T) dual carriageway which provides a direct route to Junction 16 of the M56 approximately 2 miles to the North East. Unit C3 is situated within the heart of Zone 3 of the Deeside Industrial Park. Occupiers nearby include, Collister & Glover, Stephan UK and Wesetbridge Furniture.