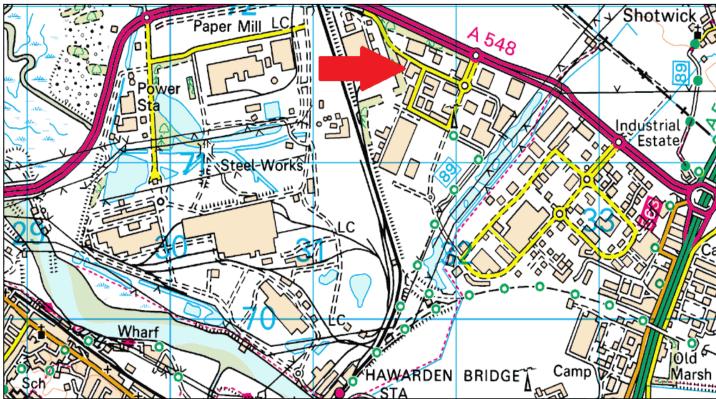

#### **LOCATION**

Deeside Industrial Park is situated in Flintshire in North East Wales. The Park benefits from excellent road communications lying alongside the A550(T) dual carriageway which provides a direct route to Junction 16 of the M56 approximately 2 miles to the North East. Unit C3 is situated within the heart of Zone 3 of the Deeside Industrial Park. Occupiers nearby include, Collister & Glover, Stephan UK and Wesetbridge Furniture.