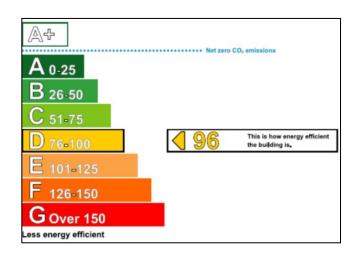

| 3,097 sq ft | 287.76 sq m |
|---------------------|-------------|-------------|
| Warehouse           | 2,241 sq ft | 208.18 sq m |
| First floor office  | 428 sq ft   | 38.79 sq m  |
| Ground floor office | 428 sq ft   | 39.79 sq m  |

## **TENURE**

The property is available on a new lease for a term of years to be agreed by negotiation.

#### RENT

£15,000 per annum.

#### RATEABLE VALUE

According to the VOA web site the property has a rateable value of £13,000.



## **VAT**

Unless otherwise stated, all terms will be subject to VAT at the prevailing rate.

## **LEGAL COSTS**

Each party will bear their own legal costs.

## **VIEWINGS**

Strictly by prior appointment with the sole agents Legat Owen:-

Mark Diaper - markdiaper@legatowen.co.uk

## **ENERGY PERFORMANCE CERTIFICATE**







#### **LOCATION**

Deeside Industrial Park is situated in Flintshire in North East Wales. The Park benefits from excellent road communications lying alongside the A550(T) dual carriageway which provides a direct route to Junction 16 of the M56 approximately 2 miles to the North East. Unit C3 is situated within the heart of Zone 3 of the Deeside Industrial Park. Occupiers nearby include, Collister & Glover, Stephan UK and Wesetbridge Furniture.





MISREPRESENTATION ACT 1967 (Conditions under which particulars are issued). Legat Owen Limited for themselves and the Vendors/Lessors of this property whose Agents they are given notice that these particulars do not constitute any part of an offer or contract, that all statements contained in these particulars as to this property are made