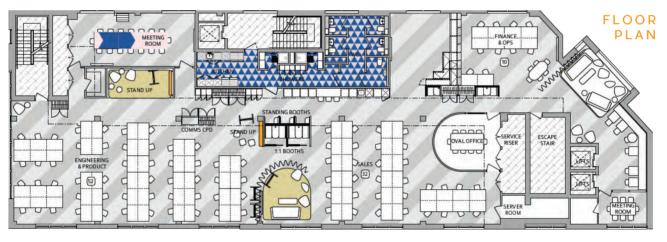

STUNNING FULLY FITTED OFFICES TO LET

6,016 SQ FT -559 SQM

UP TO 94 DESKS

ACCOMMODATION 15 Bermondsey Square is located in the heart of the Square. These 1st floor fully fitted creative hub offices have the benefit from Grade A space with raised floors, fully air conditioned, concrete high ceilings, with exposed M & E and exceptional natural light. The space is currently laid out to provide open plan desks for up to 94 staff, boardroom, meeting rooms, phone booths, tea point, break out area, fully fitted kitchen and shower facilities.