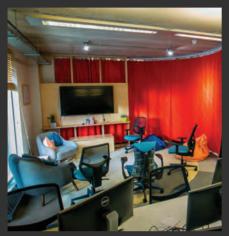

STUNNING FULLY FITTED OFFICES TO LET

6,016 SQ FT -559 SQM

UP TO 94 DESKS

ACCOMMODATION 15 Bermondsey Square is located in the heart of the Square. These 1st floor fully fitted creative hub offices have the benefit from Grade A space with raised floors, fully air conditioned, concrete high ceilings, with exposed M & E and exceptional natural light. The space is currently laid out to provide open plan desks for up to 94 staff, boardroom, meeting rooms, phone booths, tea point, break out area, fully fitted kitchen and shower facilities.