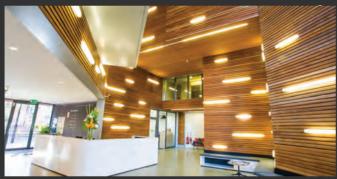

## 15 BERMONDSEY SQUARE

**LOCATION** The property is situated in the heart of Bermondsey. Bermondsey Square, is its own community with Antiques Market, Shops, Boutique Hotel, Independent Cinema and street traders. In addition Bermondsey Street, home of the White Cube Art Gallery and numerous shops and restaurants is located nearby. Transport links are excellent – both London Bridge (Jubilee Line, Northern Line and British Rail) and Borough Underground Station (Northern Line) are located equidistant from the property.

STUNNING FULLY FITTED OFFICES TO LET

6,016 SQ FT -559 SQM

UP TO 94 DESKS

ACCOMMODATION 15 Bermondsey Square is located in the heart of the Square. These 1st floor fully fitted creative hub offices have the benefit from Grade A space with raised floors, fully air conditioned, concrete high ceilings, with exposed M & E and exceptional natural light. The space is currently laid out to provide open plan desks for up to 94 staff, boardroom, meeting rooms, phone booths, tea point, break out area, fully fitted kitchen and shower facilities.