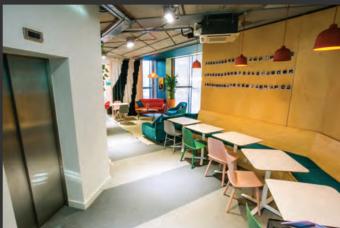

STUNNING FULLY FITTED OFFICES TO LET

6,016 SQ FT -559 SQM

UP TO 94 DESKS

ACCOMMODATION 15 Bermondsey Square is located in the heart of the Square. These 1st floor fully fitted creative hub offices have the benefit from Grade A space with raised floors, fully air conditioned, concrete high ceilings, with exposed M & E and exceptional natural light. The space is currently laid out to provide open plan desks for up to 94 staff, boardroom, meeting rooms, phone booths, tea point, break out area, fully fitted kitchen and shower facilities.