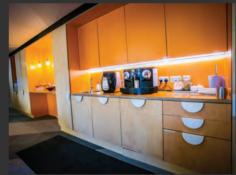

STUNNING FULLY FITTED OFFICES TO LET

6,016 SQ FT -559 SQM

UP TO 94 DESKS

ACCOMMODATION 15 Bermondsey Square is located in the heart of the Square. These 1st floor fully fitted creative hub offices have the benefit from Grade A space with raised floors, fully air conditioned, concrete high ceilings, with exposed M & E and exceptional natural light. The space is currently laid out to provide open plan desks for up to 94 staff, boardroom, meeting rooms, phone booths, tea point, break out area, fully fitted kitchen and shower facilities.