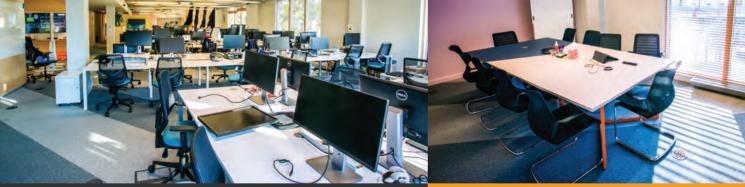

STUNNING FULLY FITTED OFFICES TO LET

6,016 SQ FT -559 SQM

UP TO 94 DESKS

ACCOMMODATION 15 Bermondsey Square is located in the heart of the Square. These 1st floor fully fitted creative hub offices have the benefit from Grade A space with raised floors, fully air conditioned, concrete high ceilings, with exposed M & E and exceptional natural light. The space is currently laid out to provide open plan desks for up to 94 staff, boardroom, meeting rooms, phone booths, tea point, break out area, fully fitted kitchen and shower facilities.