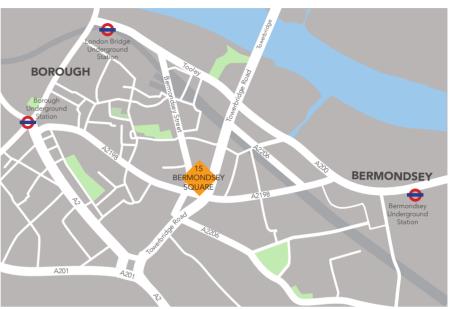

## 15 BERMONDSEY SQUARE

**LOCATION** The property is situated in the heart of Bermondsey. Bermondsey Square, is its own community with Antiques Market, Shops, Boutique Hotel, Independent Cinema and street traders. In addition Bermondsey Street, home of the White Cube Art Gallery and numerous shops and restaurants is located nearby. Transport links are excellent – both London Bridge (Jubilee Line, Northern Line and British Rail) and Borough Underground Station (Northern Line) are located equidistant from the property.