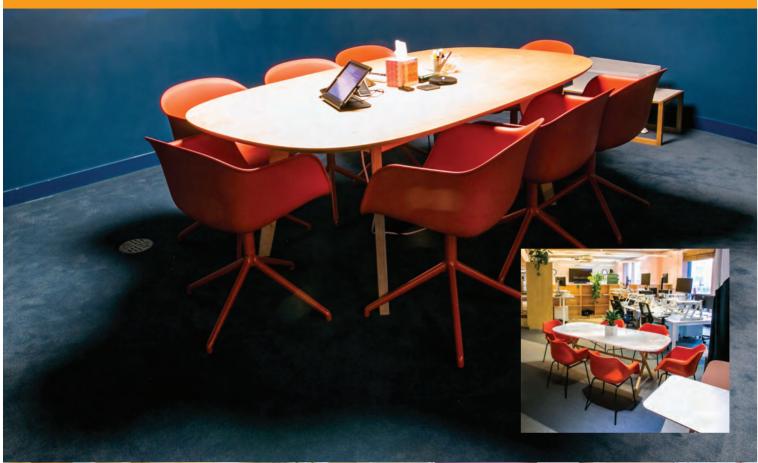

STUNNING FULLY FITTED OFFICES TO LET

6,016 SQ FT -559 SQM

UP TO 94 DESKS

ACCOMMODATION 15 Bermondsey Square is located in the heart of the Square. These 1st floor fully fitted creative hub offices have the benefit from Grade A space with raised floors, fully air conditioned, concrete high ceilings, with exposed M & E and exceptional natural light. The space is currently laid out to provide open plan desks for up to 94 staff, boardroom, meeting rooms, phone booths, tea point, break out area, fully fitted kitchen and shower facilities.