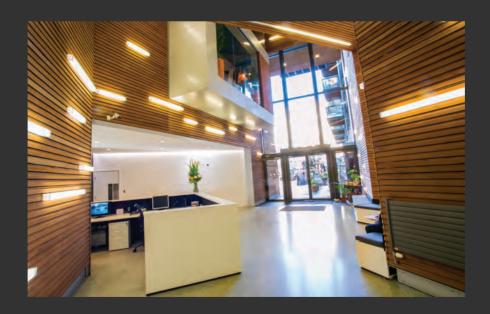

## 15 BERMONDSEY SQUARE

**LOCATION** The property is situated in the heart of Bermondsey. Bermondsey Square, is its own community with Antiques Market, Shops, Boutique Hotel, Independent Cinema and street traders. In addition Bermondsey Street, home of the White Cube Art Gallery and numerous shops and restaurants is located nearby. Transport links are excellent – both London Bridge (Jubilee Line, Northern Line and British Rail) and Borough Underground Station (Northern Line) are located equidistant from the property.

STUNNING FULLY FITTED OFFICES TO LET

6,016 SQ FT -559 SQM

UP TO 94 DESKS

ACCOMMODATION 15 Bermondsey Square is located in the heart of the Square. These 1st floor fully fitted creative hub offices have the benefit from Grade A space with raised floors, fully air conditioned, concrete high ceilings, with exposed M & E and exceptional natural light. The space is currently laid out to provide open plan desks for up to 94 staff, boardroom, meeting rooms, phone booths, tea point, break out area, fully fitted kitchen and shower facilities.