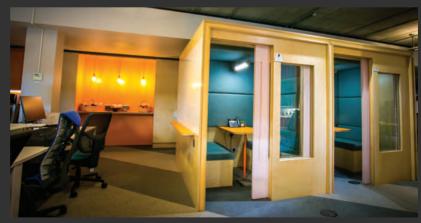

STUNNING FULLY FITTED OFFICES TO LET

6,016 SQ FT -559 SQM

UP TO 94 DESKS

ACCOMMODATION 15 Bermondsey Square is located in the heart of the Square. These 1st floor fully fitted creative hub offices have the benefit from Grade A space with raised floors, fully air conditioned, concrete high ceilings, with exposed M & E and exceptional natural light. The space is currently laid out to provide open plan desks for up to 94 staff, boardroom, meeting rooms, phone booths, tea point, break out area, fully fitted kitchen and shower facilities.