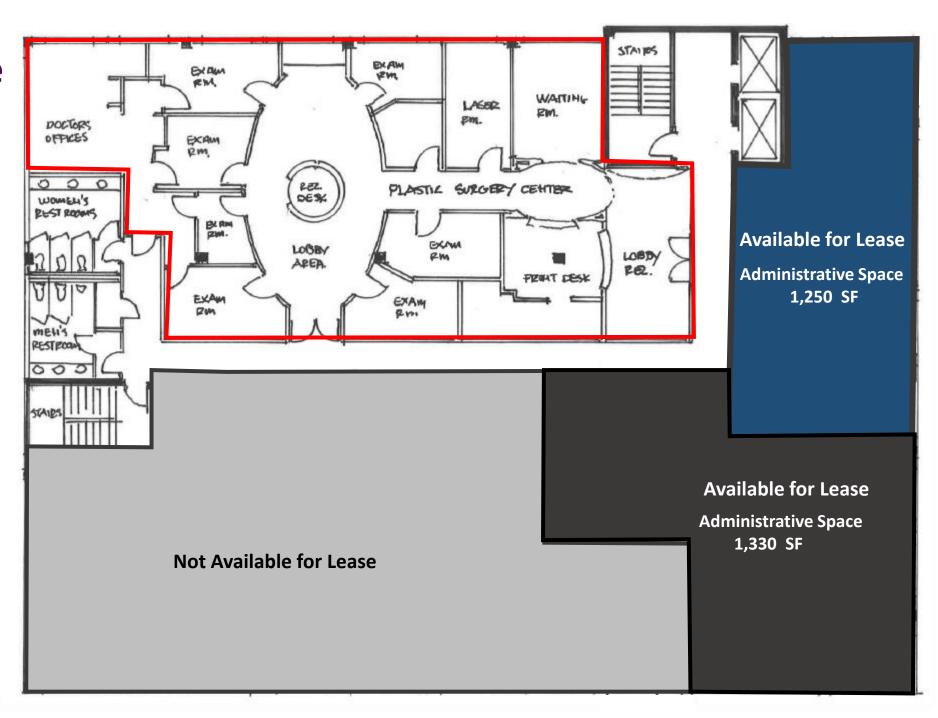

#### 3<sup>rd</sup> Floor Available

2550 S. Douglas Road

\$35.00 per SF Full Service

#### **3rd Floor Layout**

**Red Outline** 3,210 SF medical suite (in addition, Tenant obtains privileges for on-site surgical facility)

**Administrative Space** two premises are available for lease as referenced & these two premises can be combined