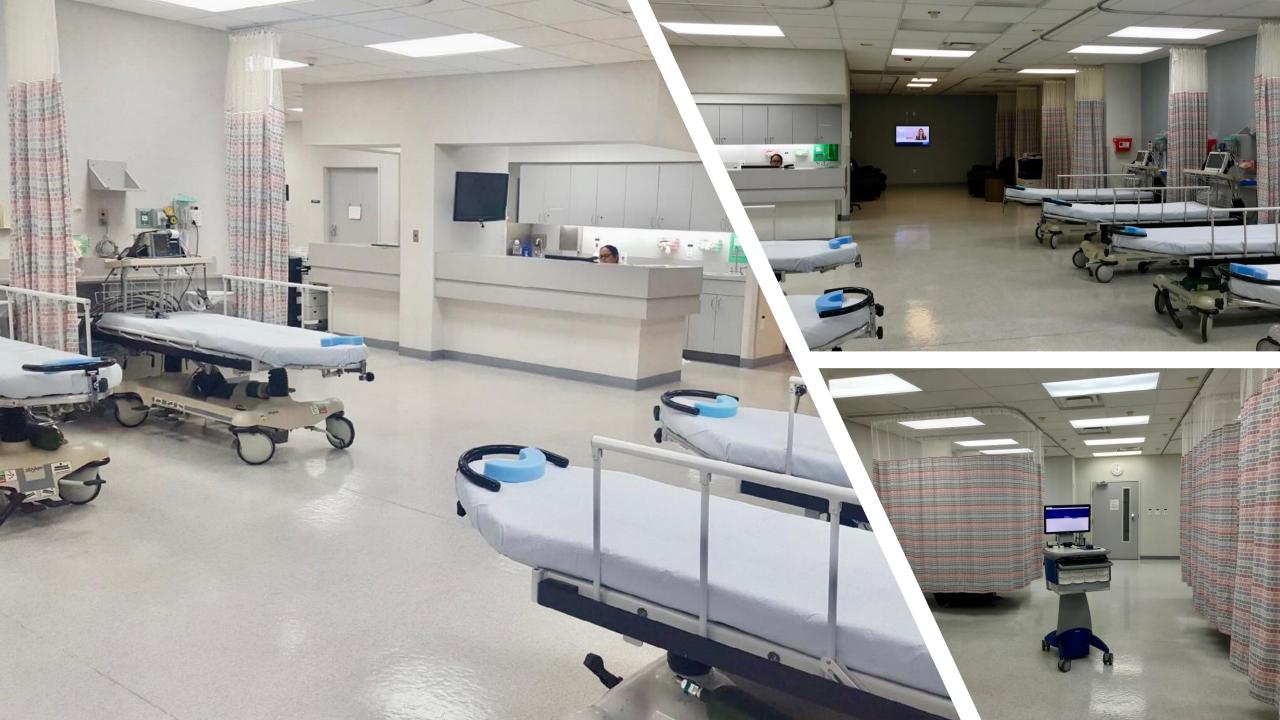

## • Photos:

- Building Exterior & Common Areas
- Turn-Key Medical Suite
- On Site Surgical Operating Facility
- Administrative Space