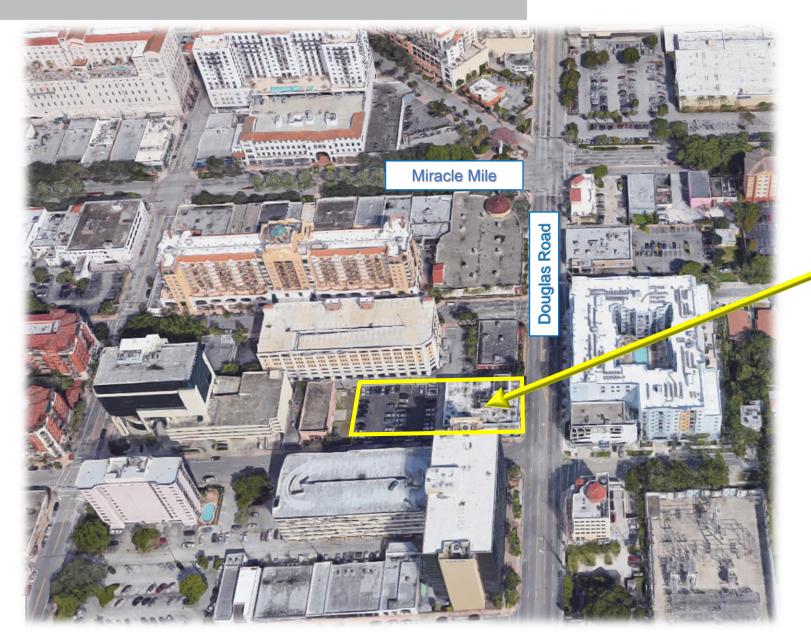

## **Location Map**

### **2550 South Douglas Road**

. prime location steps away from Miracle Mile

. on-site parking available

 privileges granted to use on-site operating facility