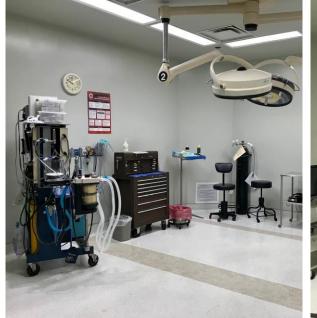

## • Photos:

- Building Exterior & Common Areas
- Turn-Key Medical Suite
- On Site Surgical Operating Facility
- Administrative Space