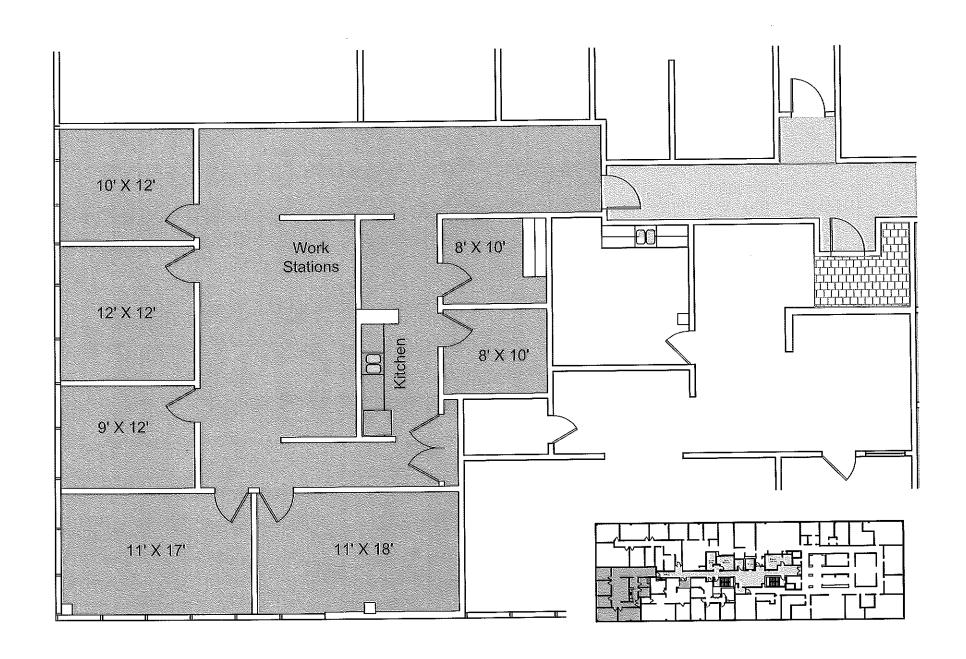

## ○ Suite 203 - 2,112 SF — available now

- Corner executive suite located on the second floor with two windowed exterior walls to provide abundant natural light. Move in ready now. Can be reconfigured to suit.
- 5 private offices with windows
- Central bullpen area
- Ample storage space
- Updated server room

## ○ Suite 205 – 1,250 SF – available now

- Second floor executive suite
- Large window line provides ample natural light and views
- 2 private offices with windows
- 1 conference room or large private office
- Reception area