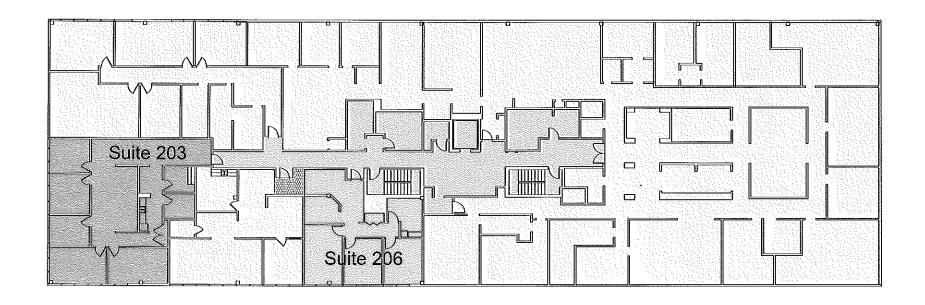

#### **AVAILABLE SPACES...**

- Suite 203 2112 SF
- Suite 205 1250 SF
- Suite 106 650 SF

## ○ Suite 203 - 2,112 SF — available now

- Corner executive suite located on the second floor with two windowed exterior walls to provide abundant natural light. Move in ready now. Can be reconfigured to suit.
- 5 private offices with windows
- Central bullpen area
- Ample storage space
- Updated server room

## ○ Suite 205 – 1,250 SF – available now

- Second floor executive suite
- Large window line provides ample natural light and views
- 2 private offices with windows
- 1 conference room or large private office
- Reception area

MAIN ENTRANCE & PARKING LOT

SUITE 106 - 650 SF

PARKING LOT

SUITE 203 - 2,112 SF

SUITE 205 - 1,250 SF