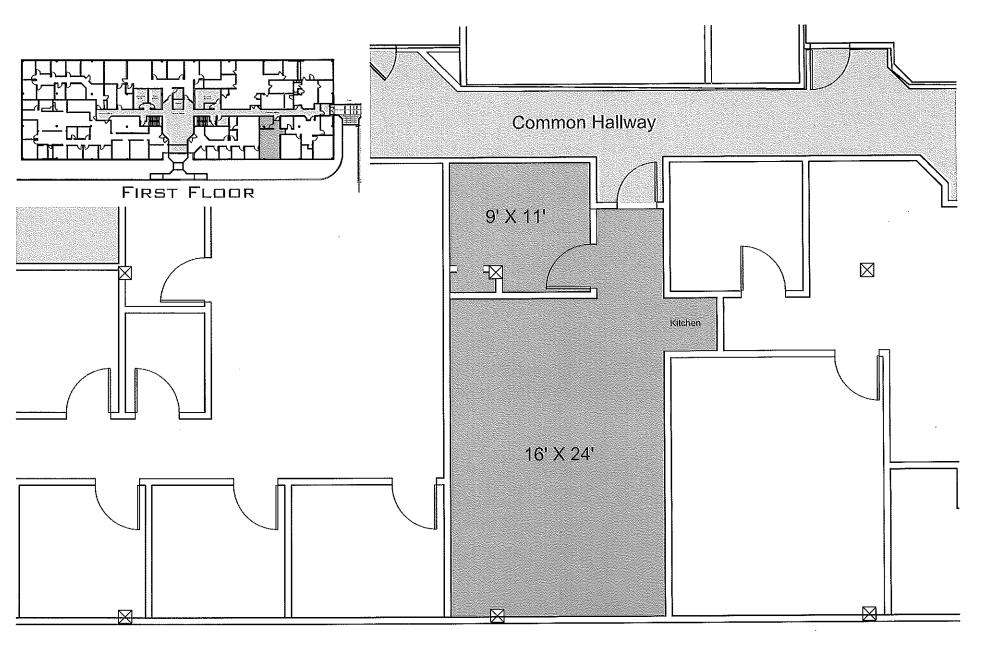

#### **AVAILABLE SPACES...**

- Suite 203 2112 SF
- Suite 205 1250 SF
- Suite 106 650 SF

#### Suite 106 - 650 SF – available now

- First Floor move in ready
- Efficient professional office suite
- Conference room or private office
- Large window line provides ample natural light and views
- Kitchenette

MAIN ENTRANCE & PARKING LOT

SUITE 106 - 650 SF

PARKING LOT

SUITE 203 - 2,112 SF

SUITE 205 - 1,250 SF