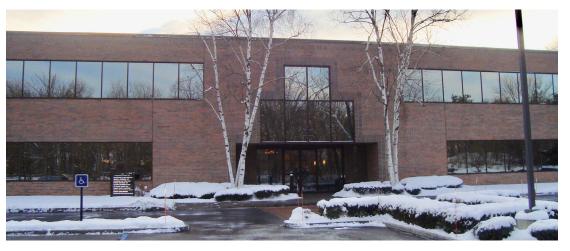

# 255 Washington Ave. Ext.

ALBANY, NEW YORK

#### HIGHLIGHTS...

- 40,000 SF Class A Office Building
- Located just west of Crossgates Mall and Albany Nano Tech Campus
- Excellent accessibility to I87 & I90
- 150 car parking
- Loading dock
- Fiber Optic service
- Card access for after hours access
- Professionally managed

MAIN ENTRANCE & PARKING LOT

SUITE 106 - 650 SF

PARKING LOT

SUITE 203 - 2,112 SF

SUITE 205 - 1,250 SF