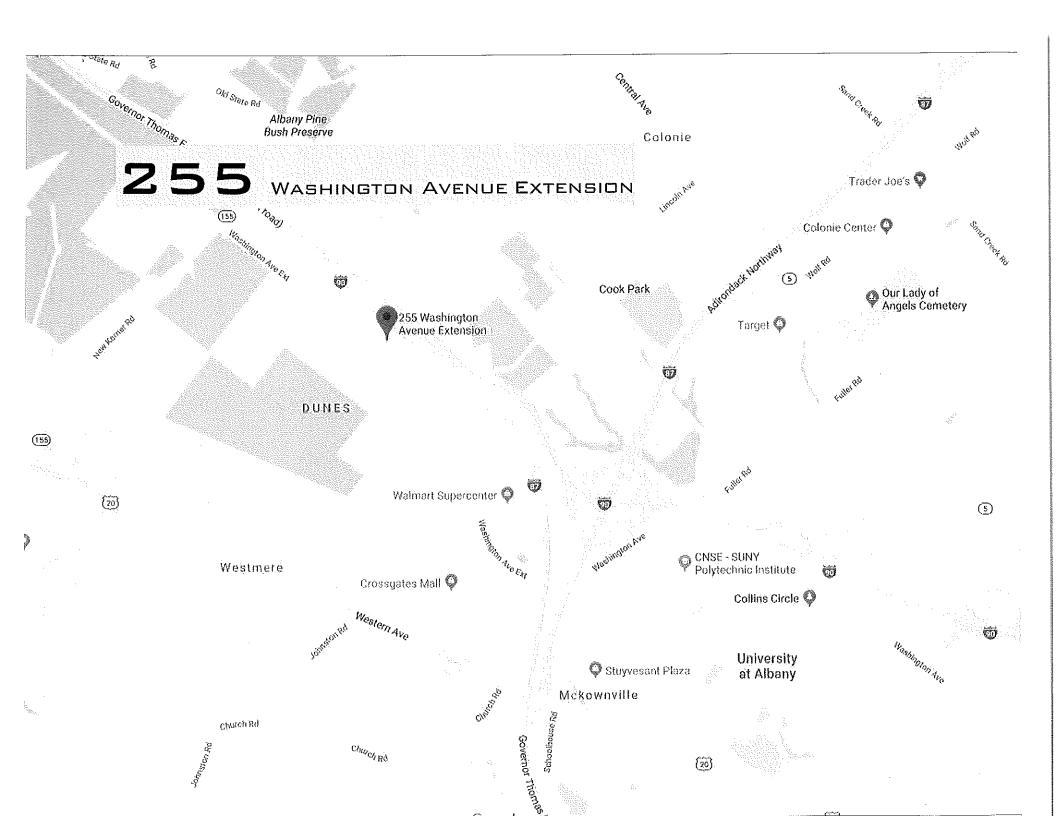

# 255 Washington Ave. Ext.

ALBANY, NEW YORK

#### HIGHLIGHTS...

- 40,000 SF Class A Office Building
- Located just west of Crossgates Mall and Albany Nano Tech Campus
- Excellent accessibility to I87 & I90
- 150 car parking
- Loading dock
- Fiber Optic service
- Card access for after hours access
- Professionally managed