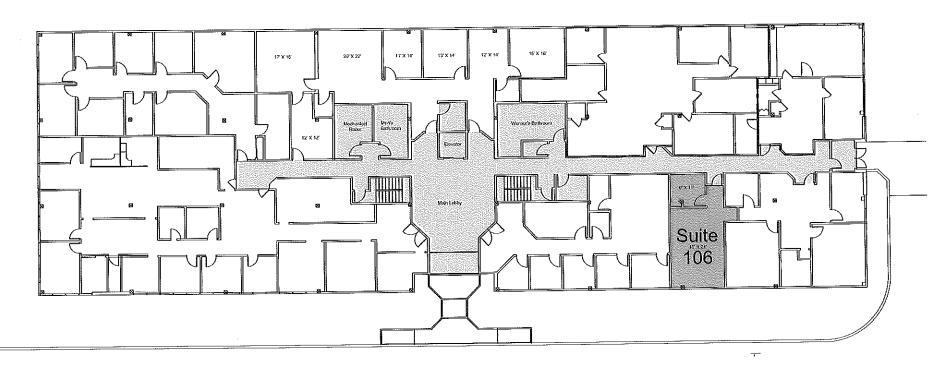

#### **AVAILABLE SPACES...**

- Suite 203 2112 SF
- Suite 205 1250 SF
- Suite 106 650 SF

#### Suite 106 - 650 SF – available now

- First Floor move in ready
- Efficient professional office suite
- Conference room or private office
- Large window line provides ample natural light and views
- Kitchenette

MAIN ENTRANCE & PARKING LOT

SUITE 106 - 650 SF

PARKING LOT

SUITE 203 - 2,112 SF

SUITE 205 - 1,250 SF