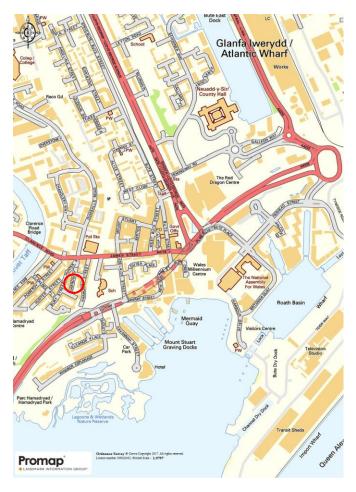

#### **LOCATION**

The subject property is located within Cardiff Bay close to the established professional/commercial/residential areas lying approximately 1 mile south of the City Centre.