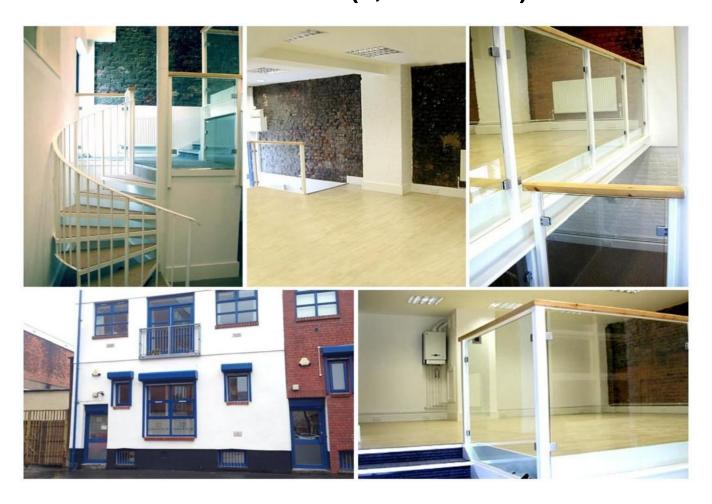

#### **DESCRIPTION**

18 Harrowby Lane is a self-contained, split-level, two-storey, mid-terrace property offering office accommodation.

The upper floor comprises an open plan office accessed via an open staircase. The accommodation benefits from wood laminate flooring and suspended ceiling with florescent strip lighting panels.

The lower floor comprises an open plan office accessed via a carpeted spiral staircase and benefits from carpeting, ceiling spotlights, WC facilities and tea point.

The property benefits further from gas central heating, alarm and security roller shutters to windows and door.

#### **ACCOMMODATION**

The accommodation briefly comprises:

|                                    | Sq M           | (Sq Ft)        |
|------------------------------------|----------------|----------------|
| Upper Office<br>Lower Office<br>WC | 44.89<br>48.60 | (483)<br>(523) |
| Total                              | 93.49          | (1,006)        |