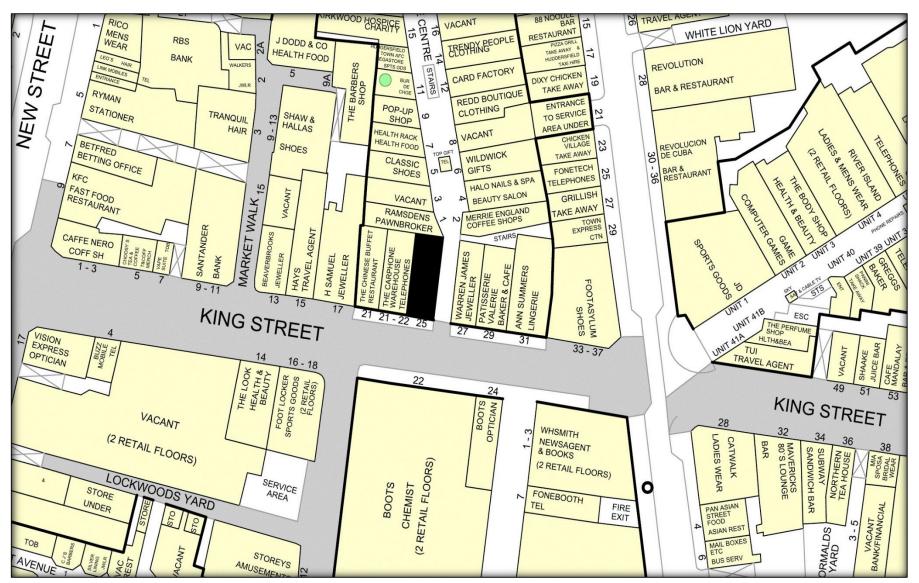

#### COSTS

Each party to bear their own costs incurred in the transaction.

**SUBJECT TO CONTRACT**& VACANT POSSESSION

- Superb trading position fronting 100% prime King Street.
- Directly opposite Boots and Footlocker with other retailers nearby including FootAsylum, Patiserie Valerie, WH Smith, Ann Summers and Caffe Nero