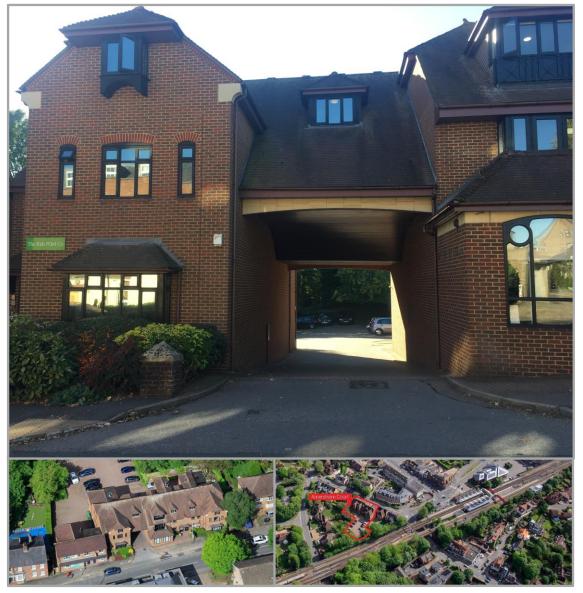

# AMERSHAM 152 STATION ROAD HP6 5DW

## **TO LET** GROUND, FIRST AND SECOND FLOOR OFFICES 2,949 SQ FT (274 SQ M)

MODERN DETACHED OFFICES WITHIN WALKING DISTANCE OF AMERSHAM STATION

#### **Description**

A modern detached ground, first and second floor office building, together with a small basement area prominently located in Station Road, within walking distance from the Metropolitan Line station. Benefitting from the following amenities:-