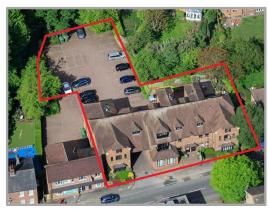

#### **Description**

A modern detached ground, first and second floor office building, together with a small basement area prominently located in Station Road, within walking distance from the Metropolitan Line station. Benefitting from the following amenities:-

| Offices over ground, first and second floor | Reception area                                    |
|---------------------------------------------|---------------------------------------------------|
| Good basement storage area                  | <ul> <li>Individual phone entry system</li> </ul> |
| Kitchenette facilities                      | • WC's                                            |
| Part suspended ceilings                     | <ul> <li>13 on-site car spaces</li> </ul>         |
| Carpeting throughout the lettable areas     | One minute from Amersham tube station             |
| Category 5 cabling throughout               | Gas fired central heating                         |