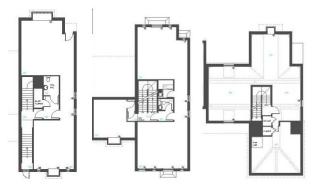

#### Accommodation

| Ground Floor     | 772 sq ft              |
|------------------|------------------------|
| First floor      | 1,115 sq ft            |
| Second floor     | 773 sq ft              |
| Basement storage | 289 sq ft              |
| Total            | 2,949 sq ft (274 sq m) |