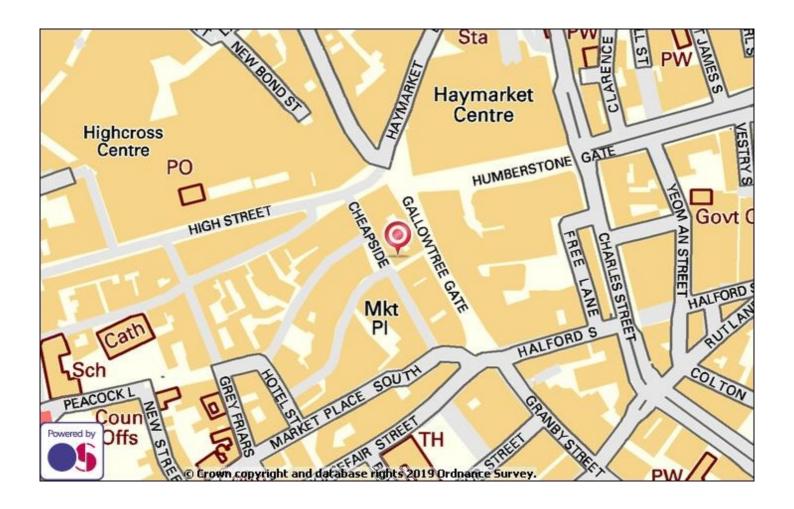

#### Location

The property occupies a prominent trading position along the east side of Market Place within the heart of the pedestrianised shopping area of Leicester. Market Place is the principle link between the outdoor Leicester Market and the main entrance to the Highcross Shopping Centre. National occupiers in the vicinity including; Greggs, Carphone Warehouse, Subway, Savers and Five Guys.