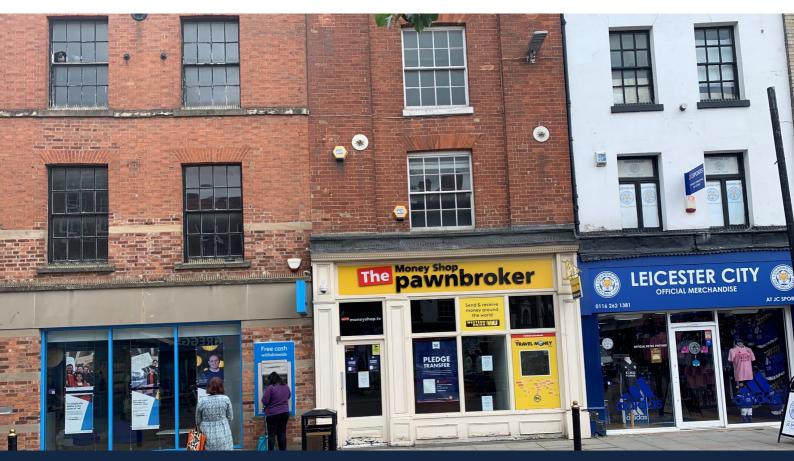

### **City centre retail premises**

- Attractive 4 Storey building
- Offering flexible retail accommodation
- Situated in close proximity to Highcross Shopping centre
- 141.8 sq m (1,527 sq ft)

For enquiries and viewings please contact:

#### Location

The property occupies a prominent trading position along the east side of Market Place within the heart of the pedestrianised shopping area of Leicester. Market Place is the principle link between the outdoor Leicester Market and the main entrance to the Highcross Shopping Centre. National occupiers in the vicinity including; Greggs, Carphone Warehouse, Subway, Savers and Five Guys.

#### Description

The property comprises a Grade II listed 4-storey building of solid red brick construction beneath a pitched slated roof, incorporating a flush fronted timber framed shop front at ground floor level with timber framed sash windows to the upper floors.