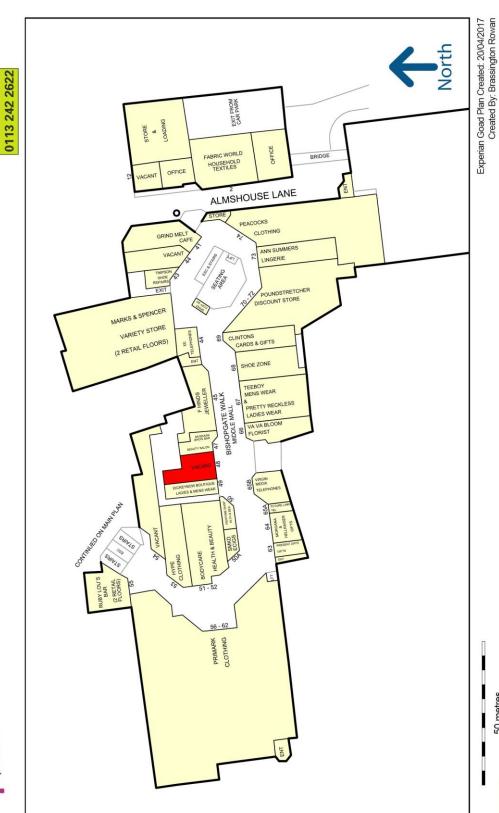

## 48 BISHOPGATE WALK THE RIDINGS SHOPPING CENTRE

# SHOP TO LET CLOSE TO MARKS & SPENCER

#### **LOCATION**

The Ridings Shopping Centre is at the heart of the retail offer in Wakefield providing approximately 345,000 sq ft of covered retail accommodation.

Anchor tenants include Marks & Spencer, TK Maxx, Primark (newly extended) and Morrisons. Other occupiers include Bodycare, Boots, Peacocks, Clintons, EE, F Hinds and Ernest Jones.

The centre benefits from an adjoining multi-storey car park with approximately 1,070 spaces.

The premises are situated in a central location on prime Bishopgate Walk.