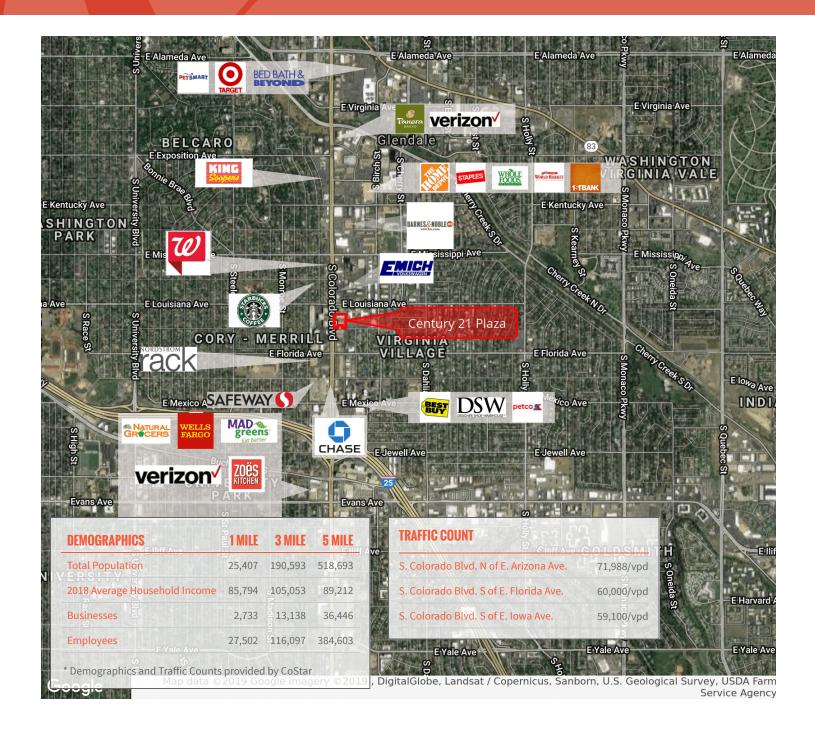

#### PROPERTY HIGHLIGHTS

- Only one space available 1,779 SF
- Estimated 2019 NNN charges: \$15.88/SF
- · Call for lease rate
- Winner of the Star Award from RMSCA for New Construction, Design, and Aesthetics
- Strong daily traffic counts 70,000+ vpd
- Easy access to Cherry Creek, I-25, bus stops at Louisiana, Florida, and Arkansas
- Light rail station 1 mile away
- · Access from full movement signalized intersections at Arkansas and Louisiana
- Visibility along S. Colorado Blvd. with excellent monument signage on S. Colorado Blvd.
- Close proximity to some of Denver's finest neighborhoods including Hilltop, Crestmoor, Belcaro, Bonnie Brae, Polo Club, Cherry Creek North and Observatory Park
- Join Sprint, Hot Tips Nail Salon, Thai Pot Cafe, Sleep Nation, Rubio's, Xfinity, Jersey Mike's, Anytime Fitness, Dantanna's Pizzeria, We Salon, and Broken Rice

#### **OFFERING SUMMARY**

| Lot Size:      | 1.17 Acres                        |
|----------------|-----------------------------------|
| Improvements:  | 32,084 SF                         |
| Parking Ratio: | 4.31 spaces/1,000 SF (138 spaces) |
| Available SF:  | 1,779 SF                          |
| Lease Rate:    | Please call                       |