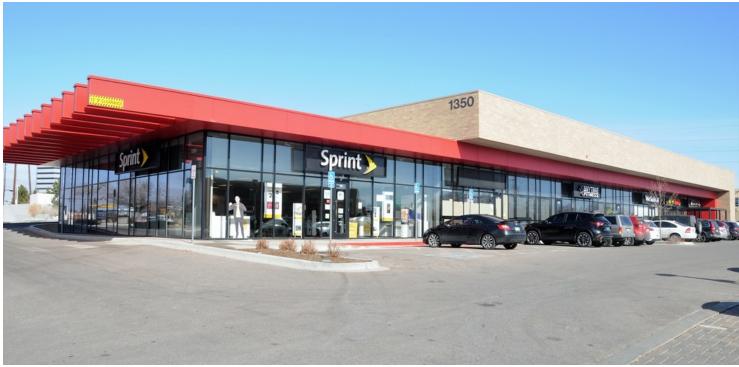

#### PROPERTY HIGHLIGHTS

- Only one space available 1,779 SF
- Estimated 2019 NNN charges: \$15.88/SF
- · Call for lease rate
- Winner of the Star Award from RMSCA for New Construction, Design, and Aesthetics
- Strong daily traffic counts 70,000+ vpd
- Easy access to Cherry Creek, I-25, bus stops at Louisiana, Florida, and Arkansas
- Light rail station 1 mile away
- · Access from full movement signalized intersections at Arkansas and Louisiana
- Visibility along S. Colorado Blvd. with excellent monument signage on S. Colorado Blvd.
- Close proximity to some of Denver's finest neighborhoods including Hilltop, Crestmoor, Belcaro, Bonnie Brae, Polo Club, Cherry Creek North and Observatory Park
- Join Sprint, Hot Tips Nail Salon, Thai Pot Cafe, Sleep Nation, Rubio's, Xfinity, Jersey Mike's, Anytime Fitness, Dantanna's Pizzeria, We Salon, and Broken Rice

#### **OFFERING SUMMARY**

| Lot Size:      | 1.17 Acres                        |
|----------------|-----------------------------------|
| Improvements:  | 32,084 SF                         |
| Parking Ratio: | 4.31 spaces/1,000 SF (138 spaces) |
| Available SF:  | 1,779 SF                          |
| Lease Rate:    | Please call                       |