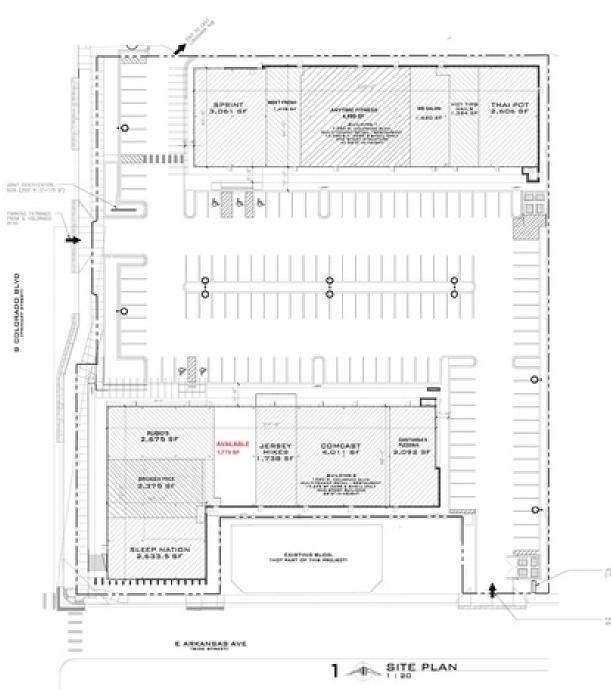

#### PROPERTY HIGHLIGHTS

- Only one space available 1,779 SF
- Estimated 2019 NNN charges: \$15.88/SF
- · Call for lease rate
- Winner of the Star Award from RMSCA for New Construction, Design, and Aesthetics
- Strong daily traffic counts 70,000+ vpd
- Easy access to Cherry Creek, I-25, bus stops at Louisiana, Florida, and Arkansas
- Light rail station 1 mile away
- · Access from full movement signalized intersections at Arkansas and Louisiana
- Visibility along S. Colorado Blvd. with excellent monument signage on S. Colorado Blvd.
- Close proximity to some of Denver's finest neighborhoods including Hilltop, Crestmoor, Belcaro, Bonnie Brae, Polo Club, Cherry Creek North and Observatory Park
- Join Sprint, Hot Tips Nail Salon, Thai Pot Cafe, Sleep Nation, Rubio's, Xfinity, Jersey Mike's, Anytime Fitness, Dantanna's Pizzeria, We Salon, and Broken Rice

#### **OFFERING SUMMARY**

| Lot Size:      | 1.17 Acres                        |
|----------------|-----------------------------------|
| Improvements:  | 32,084 SF                         |
| Parking Ratio: | 4.31 spaces/1,000 SF (138 spaces) |
| Available SF:  | 1,779 SF                          |
| Lease Rate:    | Please call                       |