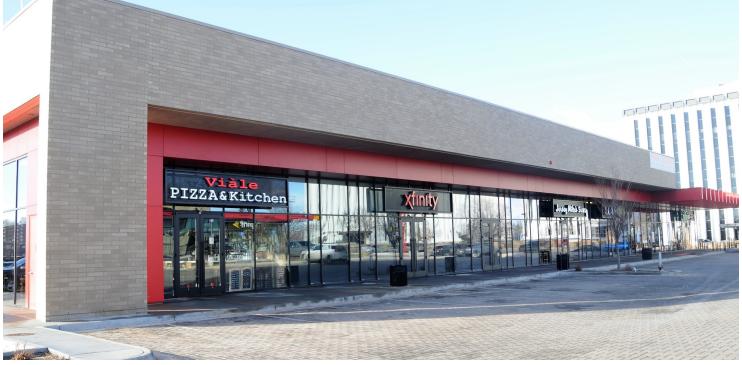

#### PROPERTY HIGHLIGHTS

- Only one space available 1,779 SF
- Estimated 2019 NNN charges: \$15.88/SF
- · Call for lease rate
- Winner of the Star Award from RMSCA for New Construction, Design, and Aesthetics
- Strong daily traffic counts 70,000+ vpd
- Easy access to Cherry Creek, I-25, bus stops at Louisiana, Florida, and Arkansas
- Light rail station 1 mile away
- · Access from full movement signalized intersections at Arkansas and Louisiana
- Visibility along S. Colorado Blvd. with excellent monument signage on S. Colorado Blvd.
- Close proximity to some of Denver's finest neighborhoods including Hilltop, Crestmoor, Belcaro, Bonnie Brae, Polo Club, Cherry Creek North and Observatory Park
- Join Sprint, Hot Tips Nail Salon, Thai Pot Cafe, Sleep Nation, Rubio's, Xfinity, Jersey Mike's, Anytime Fitness, Dantanna's Pizzeria, We Salon, and Broken Rice