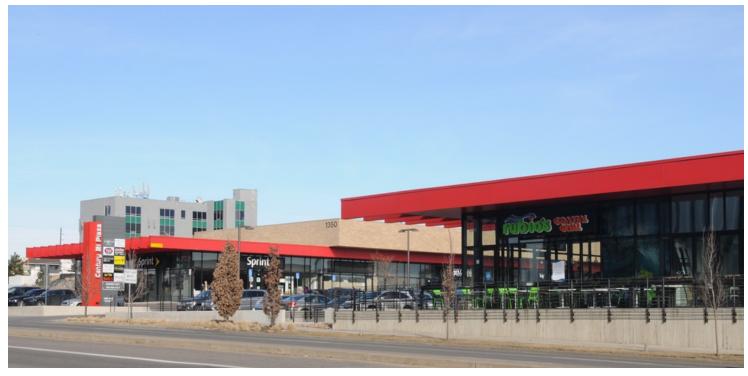

1350-1390 S. Colorado Blvd., Denver, CO 80222

#### PROPERTY DESCRIPTION

Most desirable retail location in metropolitan Denver For more information visit: www.century21denver.com

#### PROPERTY HIGHLIGHTS

- Only one space available 1,779 SF
- Estimated 2019 NNN charges: \$15.88/SF
- · Call for lease rate
- Winner of the Star Award from RMSCA for New Construction, Design, and Aesthetics
- Strong daily traffic counts 70,000+ vpd
- Easy access to Cherry Creek, I-25, bus stops at Louisiana, Florida, and Arkansas
- Light rail station 1 mile away
- · Access from full movement signalized intersections at Arkansas and Louisiana
- Visibility along S. Colorado Blvd. with excellent monument signage on S. Colorado Blvd.
- Close proximity to some of Denver's finest neighborhoods including Hilltop, Crestmoor, Belcaro, Bonnie Brae, Polo Club, Cherry Creek North and Observatory Park
- Join Sprint, Hot Tips Nail Salon, Thai Pot Cafe, Sleep Nation, Rubio's, Xfinity, Jersey Mike's, Anytime Fitness, Dantanna's Pizzeria, We Salon, and Broken Rice