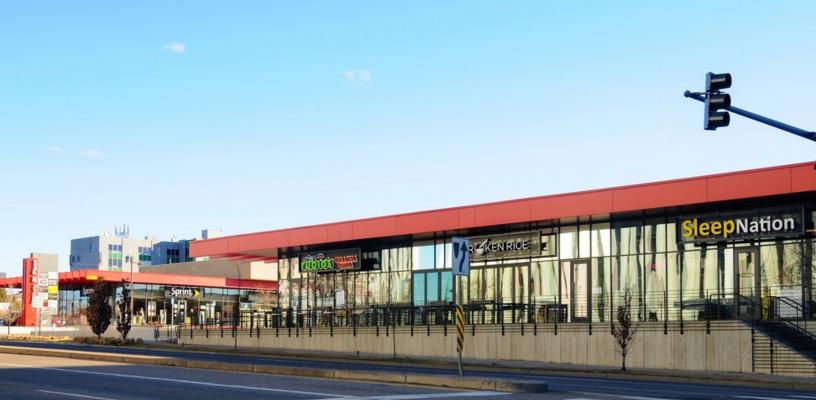

#### PROPERTY DESCRIPTION

Most desirable retail location in metropolitan Denver For more information visit: www.century21denver.com

#### PROPERTY HIGHLIGHTS

- Only one space available 1,779 SF
- Estimated 2019 NNN charges: \$15.88/SF
- · Call for lease rate
- Winner of the Star Award from RMSCA for New Construction, Design, and Aesthetics
- Strong daily traffic counts 70,000+ vpd
- Easy access to Cherry Creek, I-25, bus stops at Louisiana, Florida, and Arkansas
- Light rail station 1 mile away
- · Access from full movement signalized intersections at Arkansas and Louisiana
- Visibility along S. Colorado Blvd. with excellent monument signage on S. Colorado Blvd.
- Close proximity to some of Denver's finest neighborhoods including Hilltop, Crestmoor, Belcaro, Bonnie Brae, Polo Club, Cherry Creek North and Observatory Park
- Join Sprint, Hot Tips Nail Salon, Thai Pot Cafe, Sleep Nation, Rubio's, Xfinity, Jersey Mike's, Anytime Fitness, Dantanna's Pizzeria, We Salon, and Broken Rice