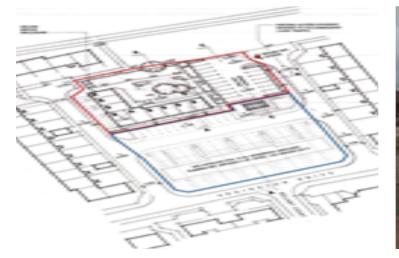

## Site Details

The site previously had an existing building which was previously a workingmen's club, and has an area of 3,834sqm (0.95 acres) with a perimeter of approximately 242m.

## **Planning Permission**

The site has been conditionally granted planning permission in January 2015 for 'residential development comprising 10no dwellings with associated access, car parking and landscaping/boundary treatments. (Demolition of existing building)'. Planning reference M/FP/0881/14/P.