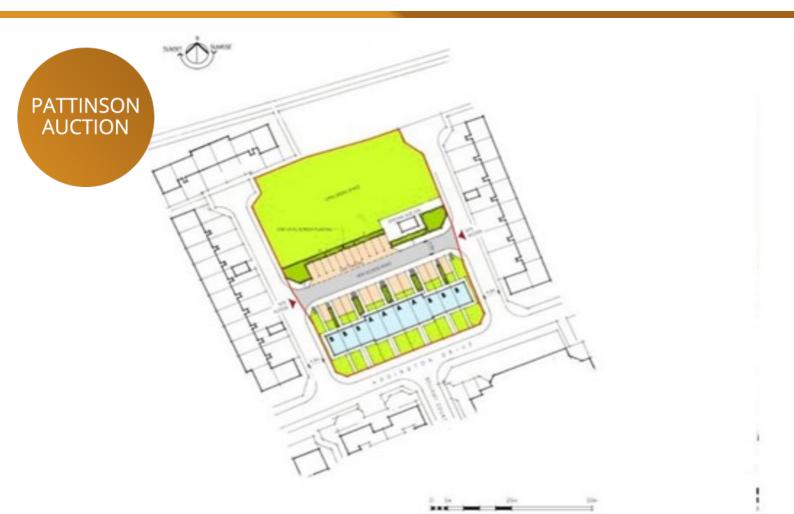

## Description

FOR SALE BY AUCTION: auction to be held at 5pm on 26th September 2019 at Kingston Park Rugby Club. Terms and conditions apply.

We are pleased to offer for sale this freehold 0.95ac. land site with planning approved to demolish its existing building and build 10 dwellings with car parking and landscaping. Set in Addington Drive, North Ormesby, this is a largely residential area which makes for an ideal residential development opportunity.

## **Planning Permission**

The site has been conditionally granted planning permission in January 2015 for 'residential development comprising 10no dwellings with associated access, car parking and landscaping/boundary treatments. (Demolition of existing building)'. Planning reference M/FP/0881/14/P.

The site was also conditionally granted planning permission in July 2015 for 'Residential development comprising 9no dwellings with associated access, car parking and landscaping/boundary treatment (Phase 2)'. Planning reference M/FP/0412/15/P. This planning has since lapsed.