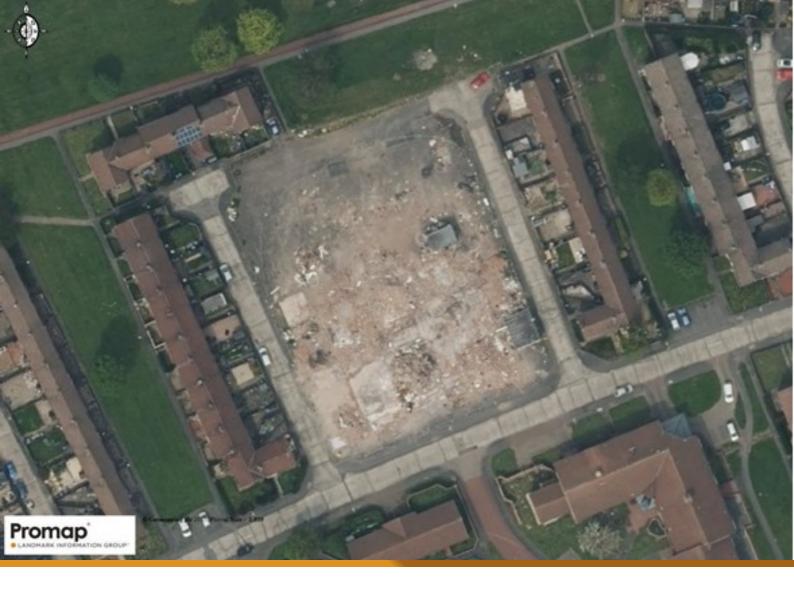

#### Location

The site is located on Addington Drive, North Ormesby in Middlesbrough. This area is made up of a number of different properties including both residential and different commercial properties and businesses. Middlesbrough town centre is approximately only two miles east of North Ormesby. This location is also provided with good access to the region, provided by the A19 and A66.

## Site Details

The site previously had an existing building which was previously a workingmen's club, and has an area of 3,834sqm (0.95 acres) with a perimeter of approximately 242m.