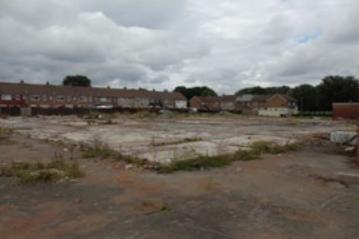

## Description

FOR SALE BY AUCTION: auction to be held at 5pm on 26th September 2019 at Kingston Park Rugby Club. Terms and conditions apply.

We are pleased to offer for sale this freehold 0.95ac. land site with planning approved to demolish its existing building and build 10 dwellings with car parking and landscaping. Set in Addington Drive, North Ormesby, this is a largely residential area which makes for an ideal residential development opportunity.

## Site Details

The site previously had an existing building which was previously a workingmen's club, and has an area of 3,834sqm (0.95 acres) with a perimeter of approximately 242m.