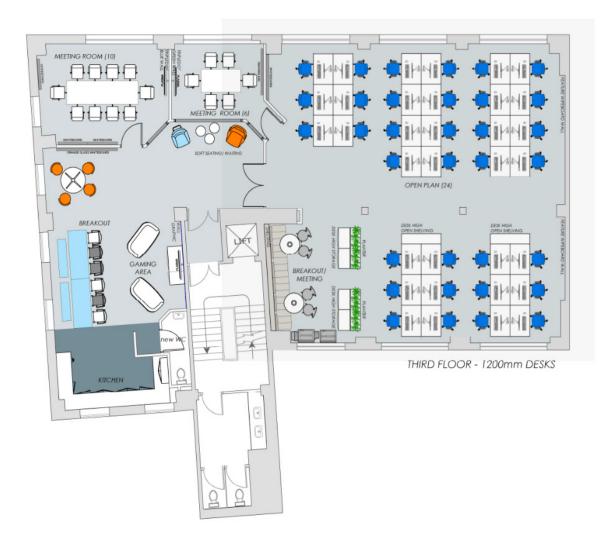

floor.





# AMENITIES

- Open plan
- Fitted
- Good natural light
- Air conditioning
- Secondary glazing
- 1 x 6 person meeting room
- 1 x 10 person meeting room
- 2.6m floor-to-ceiling
- Demised shower
- Bike storage

## **LEASE TERMS**

New sublease to expire 5th August 2022. By way of a new lease directly with the landlord.

## RENT

Passing rent £55 per sq. ft pax

**BUSINESS RATES** 

£23.43 per sq. ft

**SERVICE CHARGE** £7 per sq. ft

# ENERGY PERFORMACE CERTIFICATE

C – Full information on request

# ACCOMMODATION

The premises extends to the following approximate floor areas:

| 172 Tottenham Court Road | Size (sq. ft) | Size (sq. m) |
|--------------------------|---------------|--------------|
| Third floor              | 2,560         | 237.83       |





### **FLOOR PLAN**



Third floor, 172 Tottenham Court Road, London W1T 7DL

#### **VIEWING AND FURTHER INFORMATION**

By appointment through sole agents GL Hearn

David Felman T +44 (0)7547 583387 E David.Felman@glhearn.com

#### Edward Cecil

T +44 (0)7851 243430 E Edward.Cecil@glhearn.com



#### **Important Notice**

- 1. This information is intended as a general outline, and if for guidance only. It does not constitute an offer or contract, or part of an offer or contract
- 2. All information and descriptions (in text, plans, in photographs or other) are given in good faith and are believed to be correct. They should not be relied upon as statements of representation or fact
- 3. Any areas, measurements or distances referred to are approximate only.
- 4. No person in the employment of GL Hearn has any au