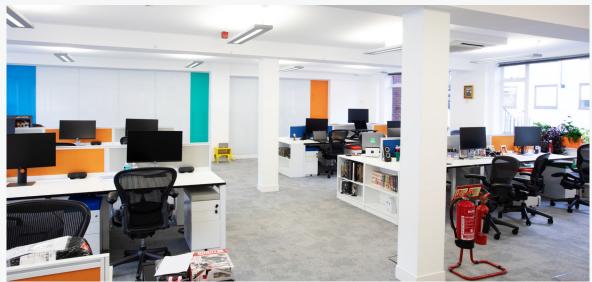

#### **DESCRIPTION**

172 Tottenham Court Road is a prominent corner building at the junction with Capper Street. The third floor is largely open plan, full of natural light and has good floor-to-ceiling height. The office has its own meeting room and board room in situ, as well as a kitchenette. The roadside windows benefit from secondary glazing.

# AMENITIES

- Open plan
- Fitted
- Good natural light
- Air conditioning
- Secondary glazing
- 1 x 6 person meeting room
- 1 x 10 person meeting room
- 2.6m floor-to-ceiling
- Demised shower
- Bike storage