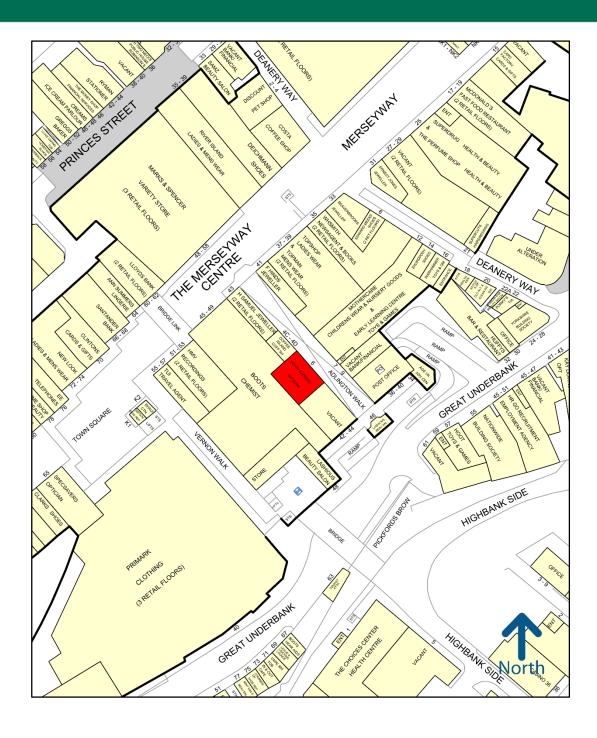

# Location

Stockport is a large town in Greater Manchester about 7 miles to the south east of Manchester City Centre and 35 miles to the west of Sheffield. The unit is situated on Adlington Walk, part of the Merseyway Shopping centre, Stockport's prime retail destination.

#### Not to scale.

Experian Goad Digital Plans include mapping data licensed from Ordnance Survey with the permission of the Controller of Her Majesty's Stationery Office.

© Crown Copyright and Experian Copyright. All rights reserved. Licence number PU 100017316.

© Crown Copyright, All rights reserved. CBRE Ordnance Survey Licence Number: 100019184