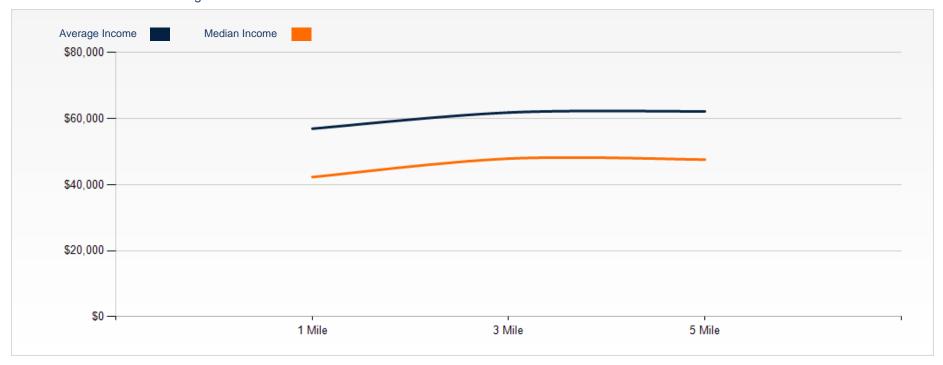

| DEMOGRAPHICS           | 1 MILE   | 3 MILE   | 5 MILE   |  |
|------------------------|----------|----------|----------|--|
| 2020 Population        | 156      | 623      | 2,459    |  |
| 2020 Median HH Income  | \$42,300 | \$47,864 | \$47,582 |  |
| 2020 Average HH Income | \$56,928 | \$61,815 | \$62,146 |  |