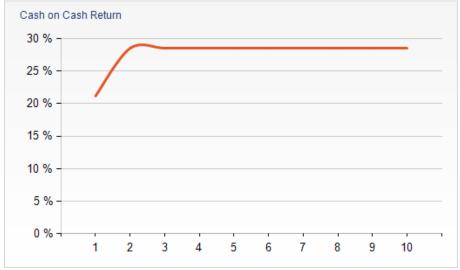

| FINANCIAL SUMMARY    |             |
|----------------------|-------------|
| OFFERING PRICE       | \$1,750,000 |
| PRICE PSF            | \$416.67    |
| PRICE PER UNIT       | \$8,413     |
| NOI (CURRENT)        | \$180,140   |
| NOI (Pro Forma)      | \$212,214   |
| CAP RATE (CURRENT)   | 10.29 %     |
| CAP RATE (Pro Forma) | 12.13 %     |
| GRM (CURRENT)        | 6.03        |
| GRM (Pro Forma)      | 5.31        |

| PROPOSED FINANCING  |             |
|---------------------|-------------|
| LOAN TYPE           | Amortized   |
| DOWN PAYMENT        | \$437,500   |
| LOAN AMOUNT         | \$1,312,500 |
| INTEREST RATE       | 4.50 %      |
| LOAN TERMS          | 25          |
| ANNUAL DEBT SERVICE | \$87,539    |
| LOAN TO VALUE       | 75 %        |
| AMORTIZATION PERIOD | 25 Years    |
|                     |             |