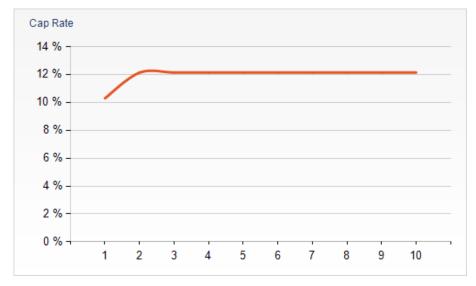

| FINANCIAL SUMMARY    |             |
|----------------------|-------------|
| OFFERING PRICE       | \$1,750,000 |
| PRICE PSF            | \$416.67    |
| PRICE PER UNIT       | \$8,413     |
| NOI (CURRENT)        | \$180,140   |
| NOI (Pro Forma)      | \$212,214   |
| CAP RATE (CURRENT)   | 10.29 %     |
| CAP RATE (Pro Forma) | 12.13 %     |
| GRM (CURRENT)        | 6.03        |
| GRM (Pro Forma)      | 5.31        |