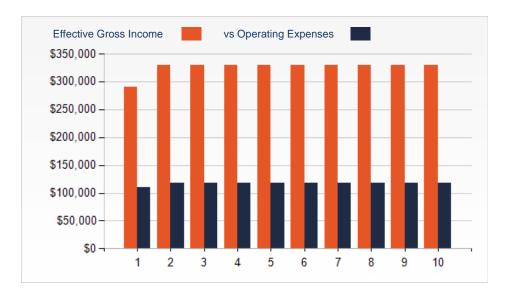

| FINANCIAL SUMMARY    |             |
|----------------------|-------------|
| OFFERING PRICE       | \$1,750,000 |
| PRICE PSF            | \$416.67    |
| PRICE PER UNIT       | \$8,413     |
| NOI (CURRENT)        | \$180,140   |
| NOI (Pro Forma)      | \$212,214   |
| CAP RATE (CURRENT)   | 10.29 %     |
| CAP RATE (Pro Forma) | 12.13 %     |
| GRM (CURRENT)        | 6.03        |
| GRM (Pro Forma)      | 5.31        |