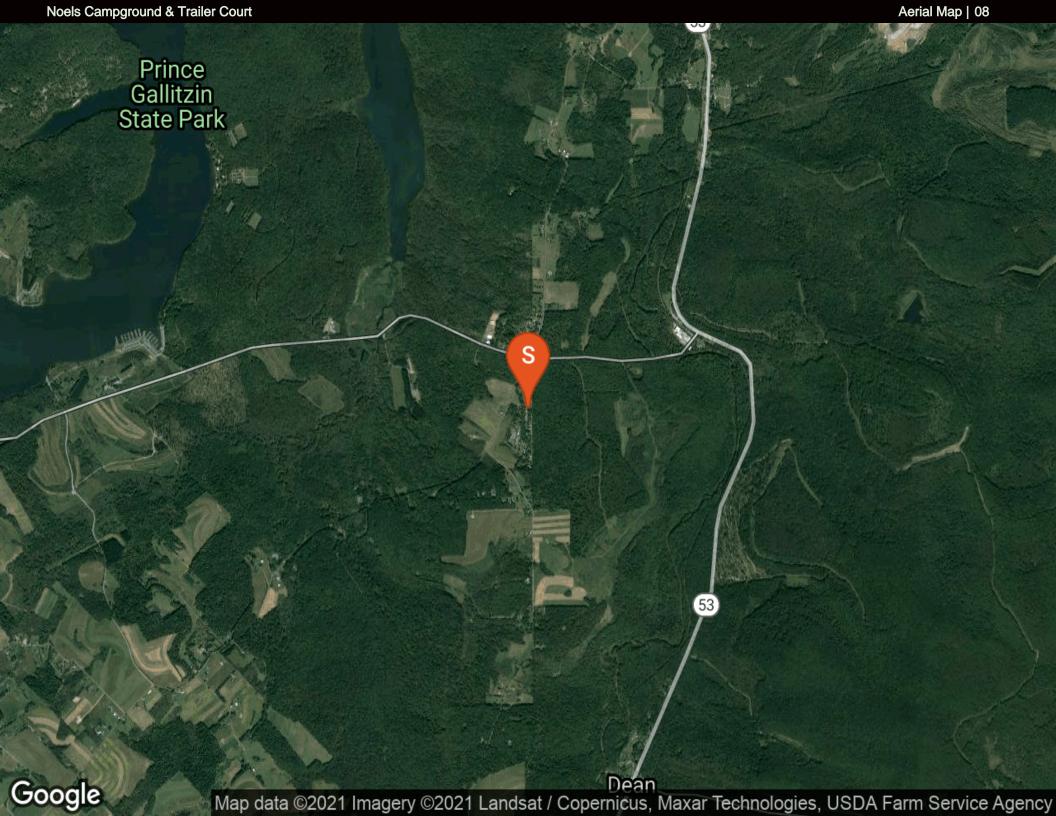

- City Water City Sewer
- 208 Sites with Expandability to 225
- 10 Mobile Homes
- 4,200 square feet stick built home that features additional units with office, bathhouse, and laundry facility
- 2 Acres of additional land
- Expansion Opportunity
- 11 Onsite security cameras
- 2 hours North East of Pittsburgh, PA