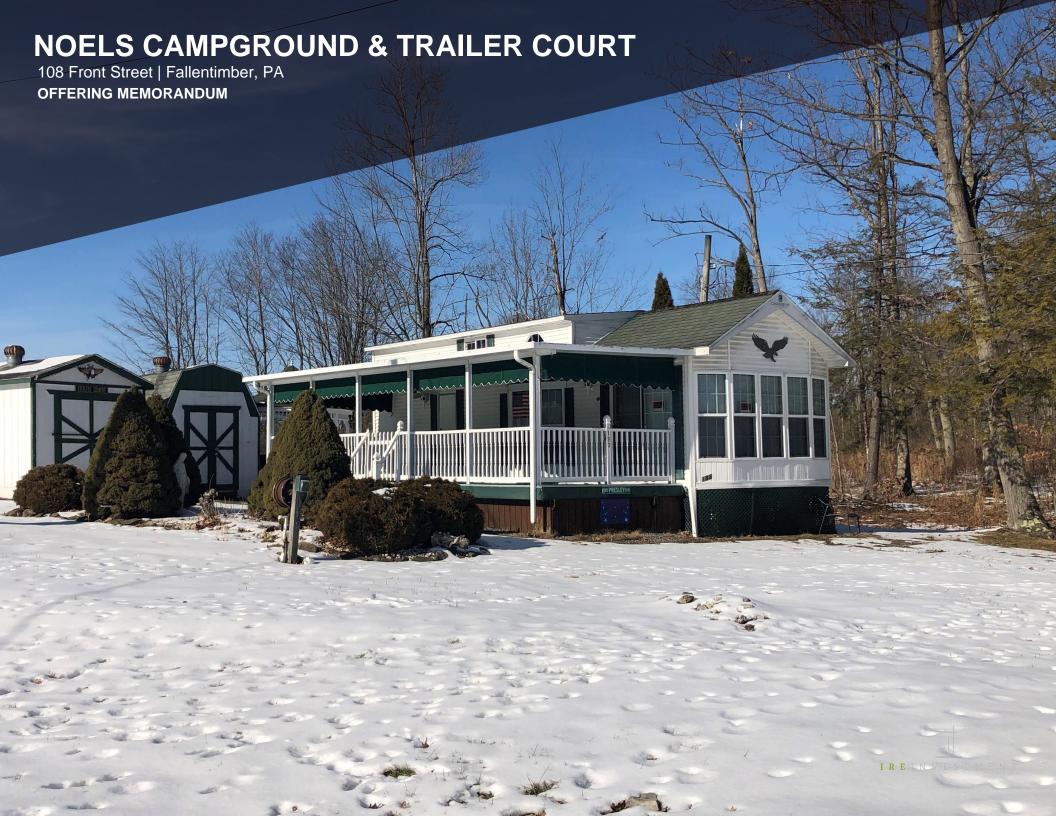

# Noels Campground & Trailer Court

PROPERTY SHOWINGS ARE BY APPOINTMENT ONLY.
PLEASE CONTACT IRE INVESTMENT FOR MORE DETAILS.

Copyright © 2021 CREOP, LLC. All Rights Reserved.

| OFFERING SUMMARY |                                           |
|------------------|-------------------------------------------|
| ADDRESS          | 108 Front Street<br>Fallentimber PA 16639 |
| COUNTY           | Cambria                                   |
| BUILDING SF      | 4,200 SF                                  |
| NUMBER OF UNITS  | 208                                       |
| YEAR BUILT       | 1960                                      |
| OWNERSHIP TYPE   | Fee Simple                                |