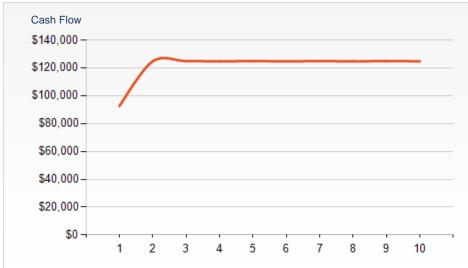

| FINANCIAL SUMMARY    |             |
|----------------------|-------------|
| OFFERING PRICE       | \$1,750,000 |
| PRICE PSF            | \$416.67    |
| PRICE PER UNIT       | \$8,413     |
| NOI (CURRENT)        | \$180,140   |
| NOI (Pro Forma)      | \$212,214   |
| CAP RATE (CURRENT)   | 10.29 %     |
| CAP RATE (Pro Forma) | 12.13 %     |
| GRM (CURRENT)        | 6.03        |
| GRM (Pro Forma)      | 5.31        |