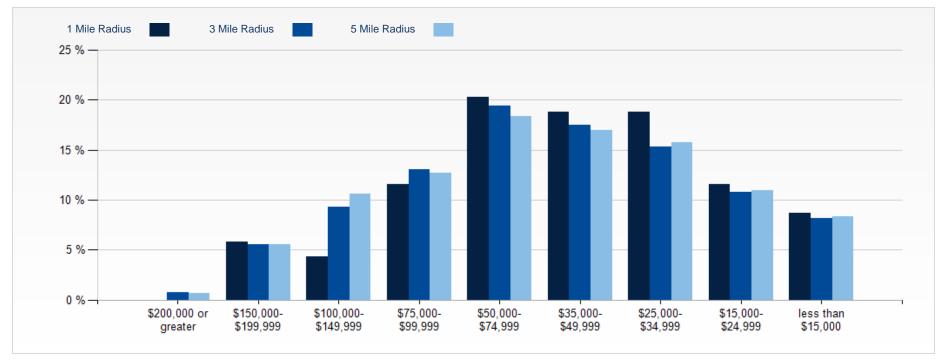

| DEMOGRAPHICS           | 1 MILE   | 3 MILE   | 5 MILE   |  |
|------------------------|----------|----------|----------|--|
| 2020 Population        | 156      | 623      | 2,459    |  |
| 2020 Median HH Income  | \$42,300 | \$47,864 | \$47,582 |  |
| 2020 Average HH Income | \$56,928 | \$61,815 | \$62,146 |  |