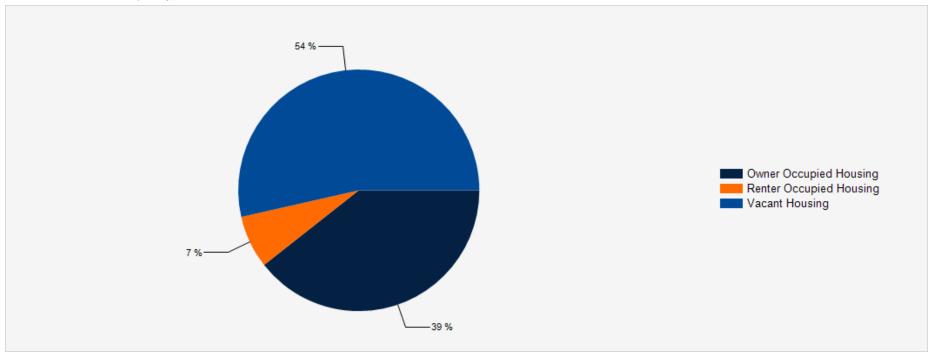

606 | \$62,328 |
| Average Household Income 25-34 | \$70,383 | \$75,400 | \$76,052 |
| Median Household Income 35-44  | \$53,828 | \$63,884 | \$63,940 |
| Average Household Income 35-44 | \$66,366 | \$78,200 | \$77,305 |
| Median Household Income 45-54  | \$52,611 | \$64,286 | \$63,104 |
| Average Household Income 45-54 | \$68,443 | \$81,195 | \$80,254 |
| Median Household Income 55-64  | \$55,908 | \$60,874 | \$61,251 |
| Average Household Income 55-64 | \$77,028 | \$79,236 | \$77,577 |
| Median Household Income 65-74  | \$31,005 | \$38,420 | \$38,869 |
| Average Household Income 65-74 | \$43,539 | \$52,085 | \$54,145 |
| Average Household Income 75+   | \$39,376 | \$41,920 | \$43,498 |

### 2020 Household Income



### 2020 Population by Race



2020 Household Occupancy - 1 Mile Radius



### 2020 Household Income Average and Median