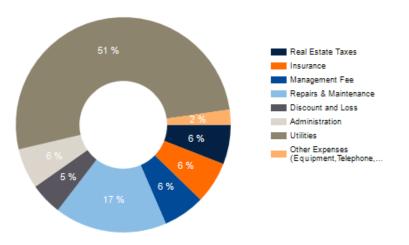

| FINANCIAL SUMMARY    |             |
|----------------------|-------------|
| OFFERING PRICE       | \$1,750,000 |
| PRICE PSF            | \$416.67    |
| PRICE PER UNIT       | \$8,413     |
| NOI (CURRENT)        | \$180,140   |
| NOI (Pro Forma)      | \$212,214   |
| CAP RATE (CURRENT)   | 10.29 %     |
| CAP RATE (Pro Forma) | 12.13 %     |
| GRM (CURRENT)        | 6.03        |
| GRM (Pro Forma)      | 5.31        |