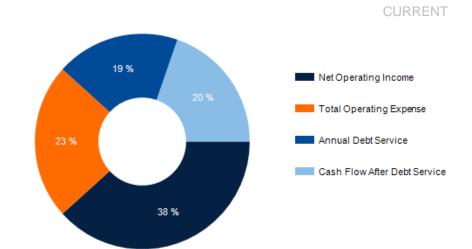

| FINANCIAL SUMMARY    |             |
|----------------------|-------------|
| OFFERING PRICE       | \$1,750,000 |
| PRICE PSF            | \$416.67    |
| PRICE PER UNIT       | \$8,413     |
| NOI (CURRENT)        | \$180,140   |
| NOI (Pro Forma)      | \$212,214   |
| CAP RATE (CURRENT)   | 10.29 %     |
| CAP RATE (Pro Forma) | 12.13 %     |
| GRM (CURRENT)        | 6.03        |
| GRM (Pro Forma)      | 5.31        |