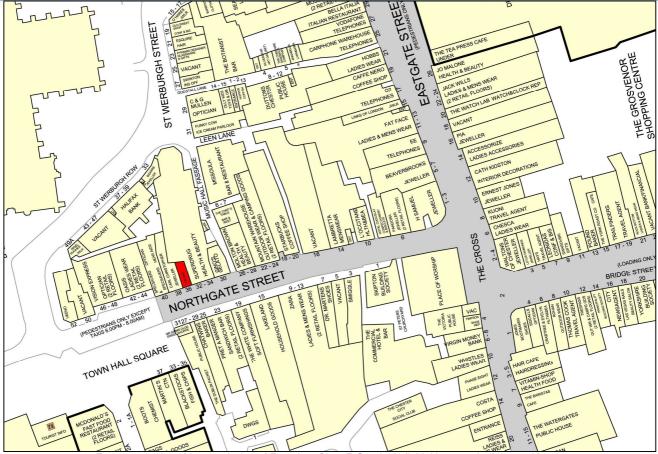

#### SITUATION/DESCRIPTION

The subject premises are located on Northgate Street which leads up to the new Storyhouse development. Northgate Street is fully pedestrianised and forms one of the prime retail streets in Chester City Centre.

### **36 NORTHGATE STREET**

Extract reproduced by permission of Experian, Chas E Goad, Hatfield, Herts, under Licence No.42