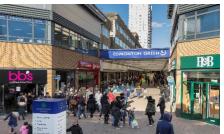

#### **LOCATION**

Edmonton Green Shopping Centre comprises approximately 450,000 sq ft of retail and leisure floor space with retailers including Matalan, Boots, Argos, Select, Deichmann and JD Sports amongst others.

Footfall of over 220,000 per week