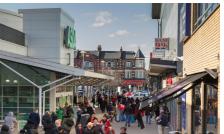

#### **LOCATION**

Edmonton Green Shopping Centre comprises approximately 450,000 sq ft of retail and leisure floor space with retailers including Matalan, Boots, Argos, Select, Deichmann and JD Sports amongst others.

Footfall of over 220,000 per week