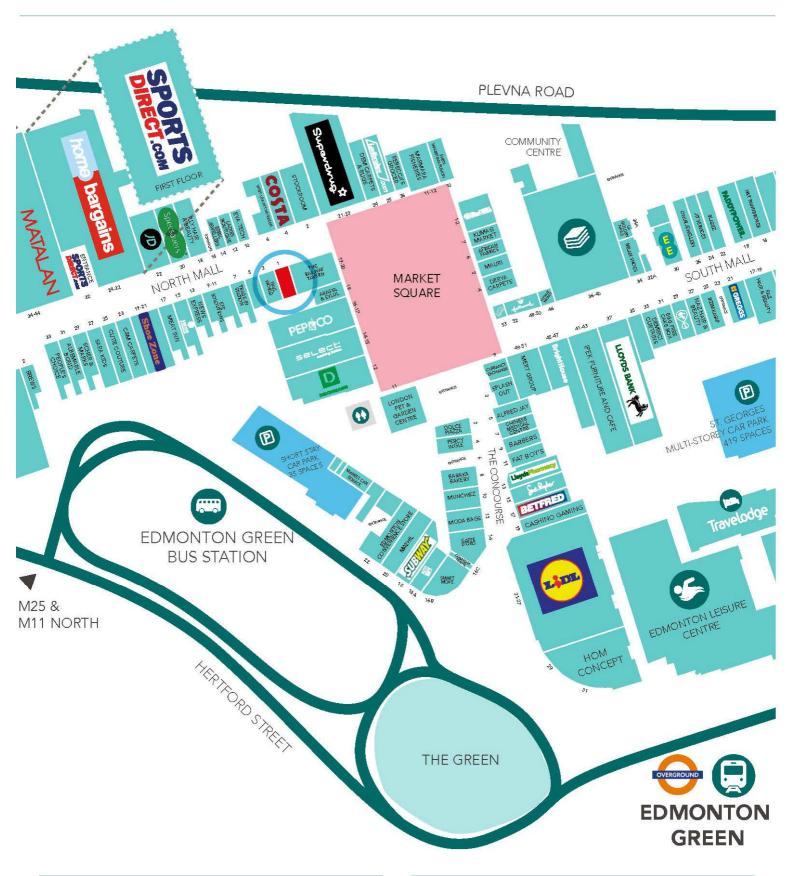

## 1 NORTH MALL, EDMONTON GREEN N9 0EH

**ASDA** 

COSTA

MATALAN

The subject premises are situated on North Mall opposite **Costa** in the heart of the prime retailing pitch of the centre.

GCW.

MMX Retail 020 3130 4650

MMXRETAIL.CO.UK

PUBLIC TOILETS

TRAIN STATION

POLICE STATION

POST OFFICE

PRIMARY CARE CENTRE