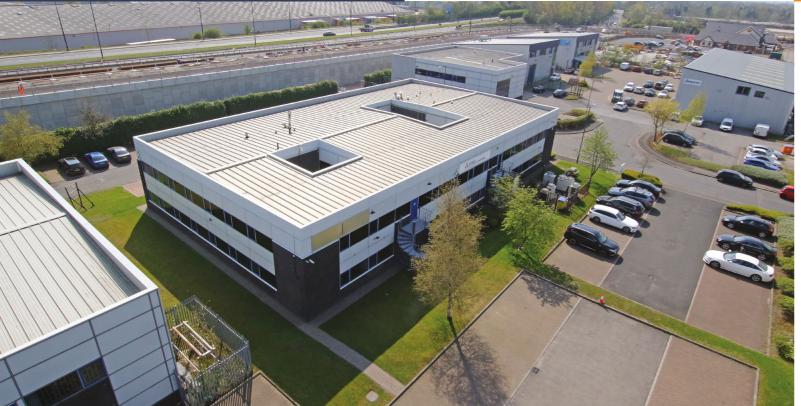

# Office 11 Mercury Park

Trafford Park, Manchester, M41 7LY

# FULLY REFURBISHED SELF-CONTAINED OFFICE BUILDING

## DESCRIPTION

Office 11 Mercury Park is a comprehensively refurbished self-contained building providing bespoke, modern office accommodation over ground and first floors. The property provides excellent branding opportunities with prominence onto the A5081 Parkway. The building benefits from a double height reception and an efficient floor plate.

Prominence onto the A5081 Parkway

**Double Height Reception** 