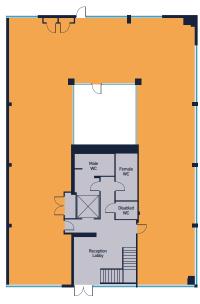

## ACCOMMODATION

| Floor        | Sq Ft   | Sq M |
|--------------|---------|------|
| Ground Floor | 3,704.5 | 344  |
| First Floor  | 3,704.5 | 344  |
| Total        | 7,409   | 688  |

Ground Floor Plan