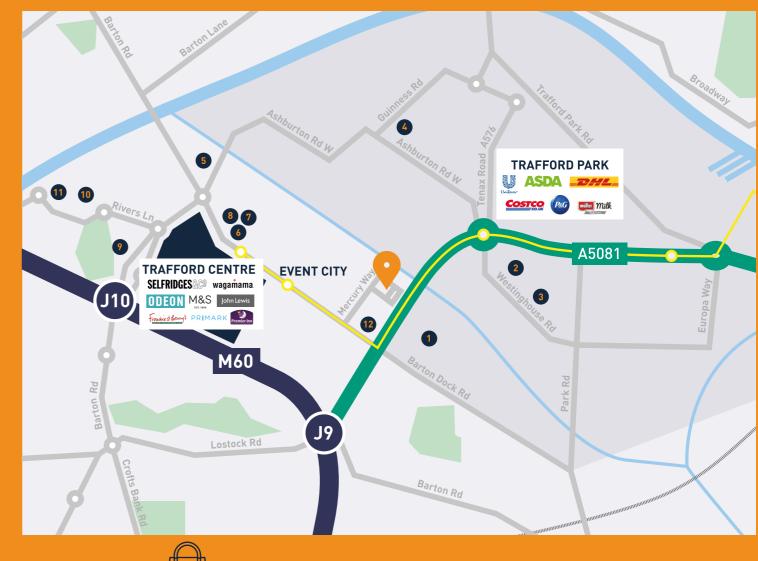

## **AMENITIES**

- 1. Reebok Crossfit
- 2. Greggs
- 3. The Climbing Depot
- 4. Johns Diner
- 5. Premier Inn & Swinging Bridge Pub
- 6. Starbucks
- 7. Krispy Kreme
- 9. American Golf & Chill Factor
- 10. David Lloyd Gym

## LOCATION (°)

Mercury Park is located in the southern Trafford Park area close to the M60. It is situated on the junction of Barton Dock Road and the A5081 Park Way within an established business park containing a number of high profile occupiers.

The property lies within easy reach of Salford Quays and Manchester City Centre and is within 0.7 miles of Junction 9 of the M60. The Trafford Centre with over 230 shops and amenities lies within 1 mile of Mercury Park. The property is also close to the blue tram line with the Event City tram stop only 7 mins walk away, which will provide direct access to the City Centre and Media City.

#### TRAFFORD'S NEW METROLINK LINE (launching 2020)

11. Travelodge 12. Holiday Inn & Coppice Wood Farm Pub

8. ASDA Superstore & Costco

| DISTANCES                                |       |  |
|------------------------------------------|-------|--|
| DESTINATION                              | MILES |  |
| Trafford Centre                          | 0.7   |  |
| M60 via Mercury Way and Barton Dock Road | 0.8   |  |
| M602                                     | 3     |  |
| Manchester Piccadilly                    | 6.5   |  |
| Manchester Airport                       | 9.2   |  |