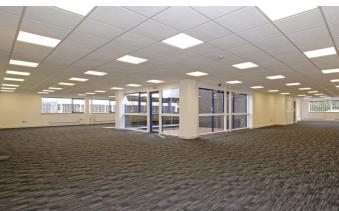

## DESCRIPTION

Office 11 Mercury Park is a comprehensively refurbished self-contained building providing bespoke, modern office accommodation over ground and first floors. The property provides excellent branding opportunities with prominence onto the A5081 Parkway. The building benefits from a double height reception and an efficient floor plate.

### **SPECIFICATION**

- LED Lighting
- New Suspended Ceiling
- New Refurbished WCs & Shower
- 14 Car Parking Spaces
- Internal Courtyard
- Double Height Reception with Feature Lighting
- Lift

Bespoke, Modern Office Accommodation