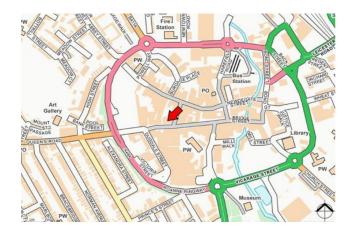

# **LOCATION**

The premises are located within the large North Warwickshire town of Nuneaton with a population of 71,000 (2001) and a catchment extending to around 120,000.

The subject property occupies a prominent trading position within the pedestrianised heart of Nuneaton town centre with nearby occupiers including Betfred, McDonald's, Waterstones and close to the entrance to the Ropewalk Shopping Centre

The property is also well location for public car parking, and the bus and railway station.