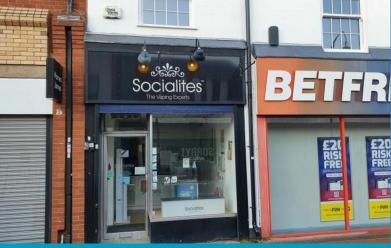

# **LOCATION**

The premises are located within the large North Warwickshire town of Nuneaton with a population of 71,000 (2001) and a catchment extending to around 120,000.

The subject property occupies a prominent trading position within the pedestrianised heart of Nuneaton town centre with nearby occupiers including Betfred, McDonald's, Waterstones and close to the entrance to the Ropewalk Shopping Centre

# **DESCRIPTION**

The shop forms part of a two-storey property situated on Queens Street, close to its junction with Stratford Street.