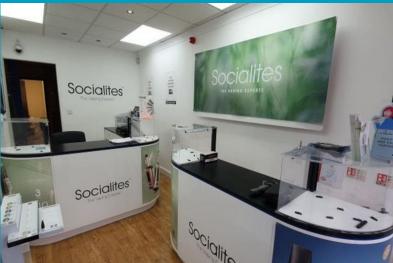

#### **ACCOMMODATION**

The ground floor retailing comprises 414 sq ft (38.46 sq m).

Features of the accommodation includes wood laminate flooring, suspended ceiling with inset lighting and an electric roller security shutter,