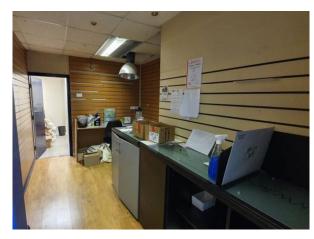

#### **ACCOMMODATION**

The ground floor retailing comprises 414 sq ft (38.46 sq m).

Features of the accommodation includes wood laminate flooring, suspended ceiling with inset lighting and an electric roller security shutter,