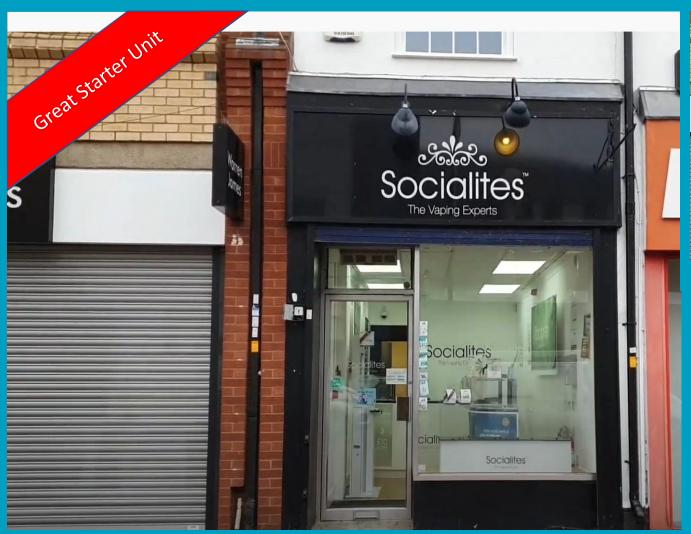

# **LOCATION**

The premises are located within the large North Warwickshire town of Nuneaton with a population of 71,000 (2001) and a catchment extending to around 120,000.

The subject property occupies a prominent trading position within the pedestrianised heart of Nuneaton town centre with nearby occupiers including Betfred, McDonald's, Waterstones and close to the entrance to the Ropewalk Shopping Centre

# **DESCRIPTION**

The shop forms part of a two-storey property situated on Queens Street, close to its junction with Stratford Street.

#### **ACCOMMODATION**

The ground floor retailing comprises 414 sq ft (38.46 sq m).

Features of the accommodation includes wood laminate flooring, suspended ceiling with inset lighting and an electric roller security shutter,