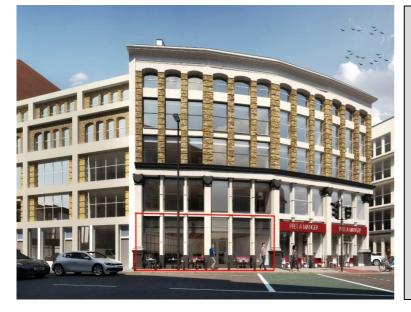

## 8 Charterhouse Buildings, Goswell Road, EC1M 7AN

- Rare prominent corner adjacent to Pret a Manger.
- A3 Use with potential for A1/A2/A4 Use, Subject to planning.
- Extensive 38 ft frontage.

### Location

The property is located in a prime position on Goswell Road by the junction of Clerkenwell Road and Old Street and a short walk from Barbican Underground Station. Nearby retailers include **Costa Coffee**, **Abokado**, **Pizza Express**, **Sourced**, **Grind**, **Nusa Kitchen** and **Pret a Manger**.

### Description

The premises comprise an A3 restaurant unit arranged over ground and basement floors. The unit is currently being used as a site office whilst developing the upper floor offices and will be available approximately Q1 2020.

# Accommodation

The property has the following approximate dimensions and floor areas:-

| Total              | 2,437 sq ft | 226.49 sq m |
|--------------------|-------------|-------------|
| Vaults (Storage)   | 332 sq ft   | 30.94 sq m  |
| Basement Sales     | 1,238 sq ft | 115.01 sq m |
| Ground Floor Sales | 867 sq ft   | 80.54 sq m  |
| Internal Depth     | 33 ft 1 in  | 10.01 m     |
| Net Frontage       | 38 ft 8 ins | 11.80 m     |