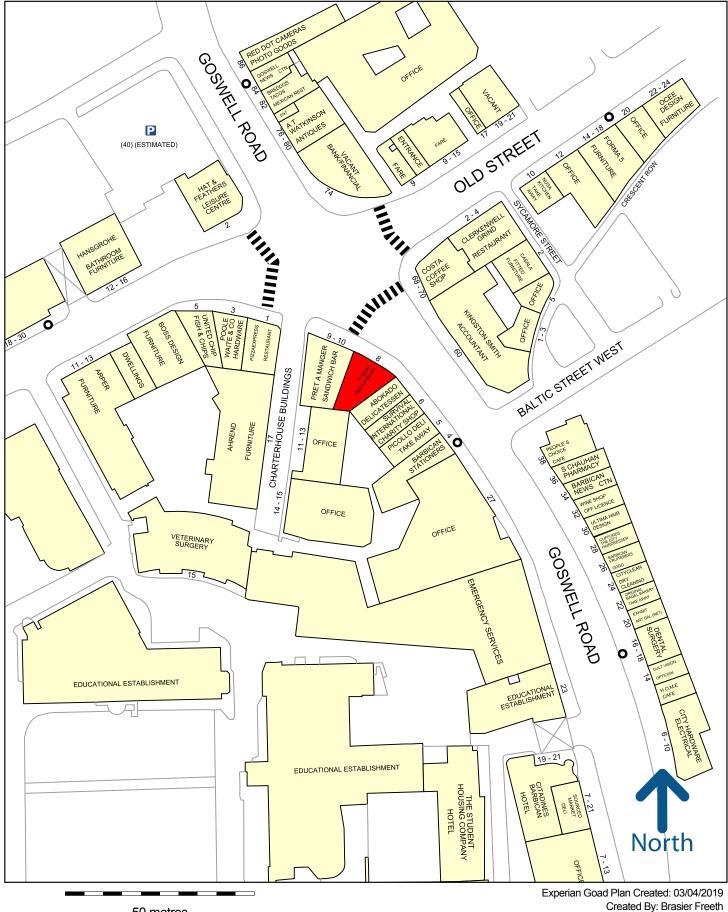

### Location

The property is located in a prime position on Goswell Road by the junction of Clerkenwell Road and Old Street and a short walk from Barbican Underground Station. Nearby retailers include **Costa Coffee**, **Abokado**, **Pizza Express**, **Sourced**, **Grind**, **Nusa Kitchen** and **Pret a Manger**.

50 metres

Map data

Copyright and confidentiality Experian, 2019. © Crown copyright and database rights 2019. OS 100019885

For more information on our products and services: w.experian.co.uk/goad | goad.sales@uk.experian.com | 0845 601 6011