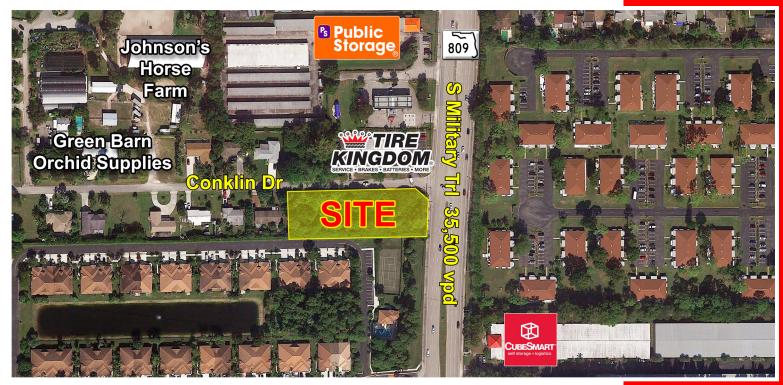

## LAND FOR SALE ± 1.0 Acre of Land 14145 S Military Trail, Delray Beach, FL 33484

- Zoned GC General Commercial
- Excellent access and visibility
- Close to the major retail intersection of Atlantic Blvd and Military Trail
- Corner location
- Dense population

### Area Neighbors:

Publix, Winn-Dixie, Office Depot, Walgreens, Planet Fitness, AutoZone The Boys Farmers Market, Johnson's Horse Farm, Public Storage, Cube Smart Self Storage, Green Barn Orchid Supplies, Brooklyn Water Bagel, McDonalds, Wells Fargo, Pollo Tropical, Nursery Outlet

#### Traffic Counts:

**Military Trail** 

35,500 - vpd

| DEMOGRAPHICS          | 1-MILE<br>RANGE | 3-MILE<br>RANGE | 5-MILE<br>RANGE |
|-----------------------|-----------------|-----------------|-----------------|
| POPULATION            | 14,444          | 102,146         | 224,722         |
| MEDIAN AGE            | 55.7            | 65.4            | 59.1            |
| AVG. HOUSEHOLD INCOME | \$68,086        | \$76,490        | \$93,130        |