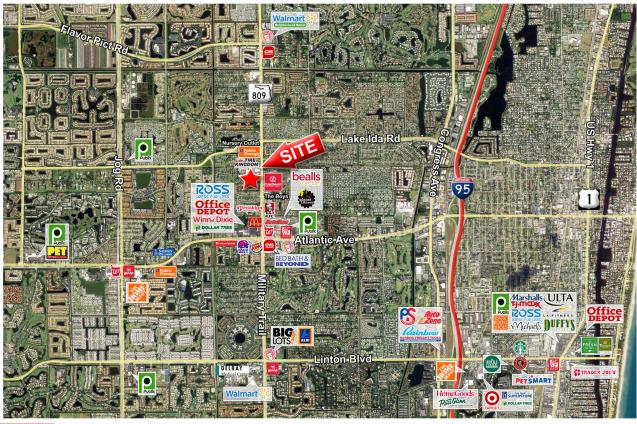

## LAND FOR SALE ± 1.0 Acre of Land 14145 S Military Trail, Delray Beach, FL 33484

- Zoned GC General Commercial
- Excellent access and visibility
- Close to the major retail intersection of Atlantic Blvd and Military Trail
- Corner location
- Dense population

### Area Neighbors:

Publix, Winn-Dixie, Office Depot, Walgreens, Planet Fitness, AutoZone The Boys Farmers Market, Johnson's Horse Farm, Public Storage, Cube Smart Self Storage, Green Barn Orchid Supplies, Brooklyn Water Bagel, McDonalds, Wells Fargo, Pollo Tropical, Nursery Outlet