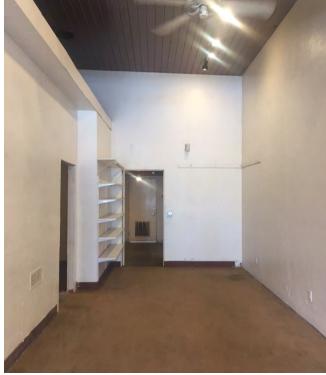

### **FEATURES**

- 1,587± rsf Retail Showroom with High Ceilings, Large Back Room (former Food Prep Area w/ Sinks, Kitchen Plumbing, Commercial Water Heater and Quarry Tile), & Private Restroom - See Floorplan (per BOMA)
- Prime Retail Identity on Main Street Glass Store Front
- Near Hard Corner Location Signalized Intersection
- In the Heart of Downtown Sebastopol
- Prominent Location with High Visibility
- Front and Rear Access Doors
- Near CVS, Rite-Aid, Safeway, Whole Foods, The Barlow Center and Several Banks