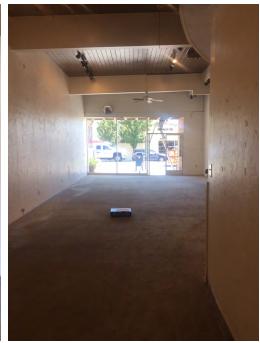

### **FEATURES**

- 1,587± rsf Retail Showroom with High Ceilings, Large Back Room (former Food Prep Area w/ Sinks, Kitchen Plumbing, Commercial Water Heater and Quarry Tile), & Private Restroom - See Floorplan (per BOMA)
- Prime Retail Identity on Main Street Glass Store Front
- Near Hard Corner Location Signalized Intersection
- In the Heart of Downtown Sebastopol
- Prominent Location with High Visibility
- Front and Rear Access Doors
- Near CVS, Rite-Aid, Safeway, Whole Foods, The Barlow Center and Several Banks

### **FLOORPLAN**

\*Not To Scale

- 14 foot high ceiling
- ◆ 19'-11"± x 74'-8"± Overall (Interior Measurements)
- ADA (close to) R/R
- Quarry tile floor area (former food prep area) with floor sink, stainless steel walls and hand washing sink
- Gas Line
- 50 Gallon Commercial Water Heater