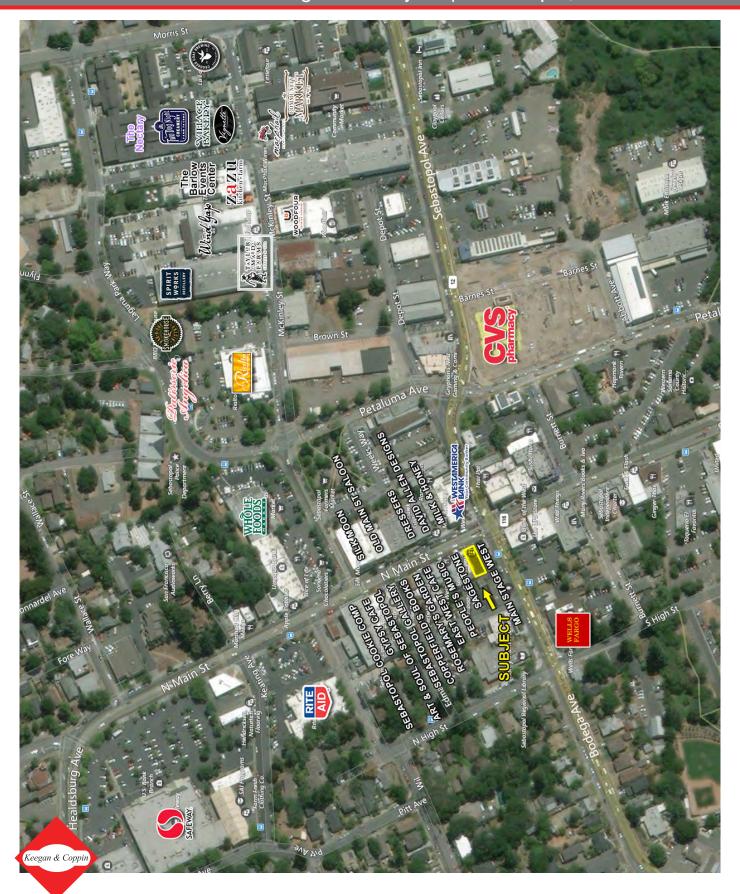

### **FEATURES**

- 1,587± rsf Retail Showroom with High Ceilings, Large Back Room (former Food Prep Area w/ Sinks, Kitchen Plumbing, Commercial Water Heater and Quarry Tile), & Private Restroom - See Floorplan (per BOMA)
- Prime Retail Identity on Main Street Glass Store Front
- Near Hard Corner Location Signalized Intersection
- In the Heart of Downtown Sebastopol
- Prominent Location with High Visibility
- Front and Rear Access Doors
- Near CVS, Rite-Aid, Safeway, Whole Foods, The Barlow Center and Several Banks