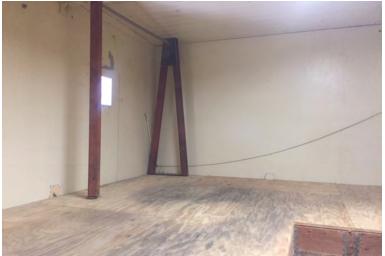

### **FEATURES**

- 1,587± rsf Retail Showroom with High Ceilings, Large Back Room (former Food Prep Area w/ Sinks, Kitchen Plumbing, Commercial Water Heater and Quarry Tile), & Private Restroom - See Floorplan (per BOMA)
- Prime Retail Identity on Main Street Glass Store Front
- Near Hard Corner Location Signalized Intersection
- In the Heart of Downtown Sebastopol
- Prominent Location with High Visibility
- Front and Rear Access Doors
- Near CVS, Rite-Aid, Safeway, Whole Foods, The Barlow Center and Several Banks

### **FLOORPLAN**

\*Not To Scale

- 14 foot high ceiling
- ◆ 19'-11"± x 74'-8"± Overall (Interior Measurements)
- ADA (close to) R/R
- Quarry tile floor area (former food prep area) with floor sink, stainless steel walls and hand washing sink
- Gas Line
- 50 Gallon Commercial Water Heater