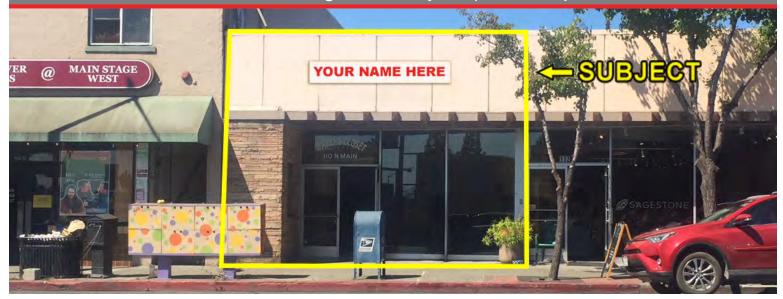

### Downtown Sebastopol Retail or Restaurant Space for Lease

110 North Main Street @ Bodega Ave/Hwy 12 | Sebastopol, CA

Vicinity Map

### **FEATURES**

- 1,587± rsf Retail Showroom with High Ceilings, Large Back Room (former Food Prep Area w/ Sinks, Kitchen Plumbing, Commercial Water Heater and Quarry Tile), & Private Restroom - See Floorplan (per BOMA)
- Prime Retail Identity on Main Street Glass Store Front
- Near Hard Corner Location Signalized Intersection
- In the Heart of Downtown Sebastopol
- Prominent Location with High Visibility
- Front and Rear Access Doors
- Near CVS, Rite-Aid, Safeway, Whole Foods, The Barlow Center and Several Banks