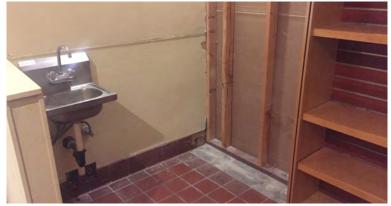

### **FEATURES**

- 1,587± rsf Retail Showroom with High Ceilings, Large Back Room (former Food Prep Area w/ Sinks, Kitchen Plumbing, Commercial Water Heater and Quarry Tile), & Private Restroom - See Floorplan (per BOMA)
- Prime Retail Identity on Main Street Glass Store Front
- Near Hard Corner Location Signalized Intersection
- In the Heart of Downtown Sebastopol
- Prominent Location with High Visibility
- Front and Rear Access Doors
- Near CVS, Rite-Aid, Safeway, Whole Foods, The Barlow Center and Several Banks

### **FLOORPLAN**

\*Not To Scale

- 14 foot high ceiling
- ◆ 19'-11"± x 74'-8"± Overall (Interior Measurements)
- ADA (close to) R/R
- Quarry tile floor area (former food prep area) with floor sink, stainless steel walls and hand washing sink
- Gas Line
- 50 Gallon Commercial Water Heater