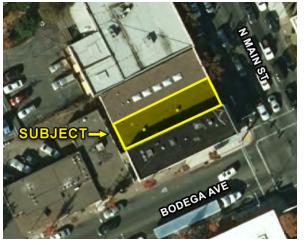

### Downtown Sebastopol Retail or Restaurant Space for Lease

110 North Main Street @ Bodega Ave/Hwy 12 | Sebastopol, CA

Vicinity Map