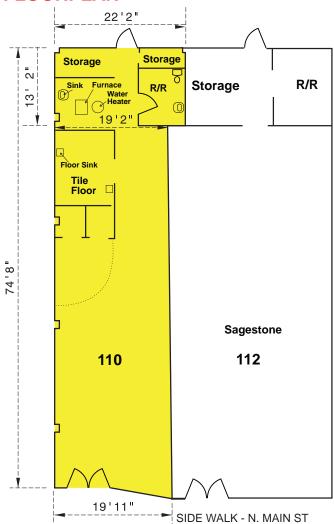

### **FLOORPLAN**

\*Not To Scale

- 14 foot high ceiling
- ◆ 19'-11"± x 74'-8"± Overall (Interior Measurements)
- ADA (close to) R/R
- Quarry tile floor area (former food prep area) with floor sink, stainless steel walls and hand washing sink
- Gas Line
- 50 Gallon Commercial Water Heater