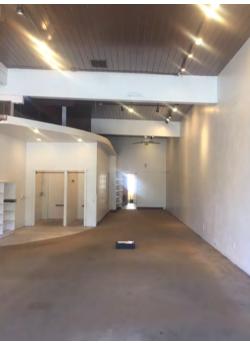

### **FEATURES**

- 1,587± rsf Retail Showroom with High Ceilings, Large Back Room (former Food Prep Area w/ Sinks, Kitchen Plumbing, Commercial Water Heater and Quarry Tile), & Private Restroom - See Floorplan (per BOMA)
- Prime Retail Identity on Main Street Glass Store Front
- Near Hard Corner Location Signalized Intersection
- In the Heart of Downtown Sebastopol
- Prominent Location with High Visibility
- Front and Rear Access Doors
- Near CVS, Rite-Aid, Safeway, Whole Foods, The Barlow Center and Several Banks

### **FLOORPLAN**

\*Not To Scale

- 14 foot high ceiling
- ◆ 19'-11"± x 74'-8"± Overall (Interior Measurements)
- ADA (close to) R/R
- Quarry tile floor area (former food prep area) with floor sink, stainless steel walls and hand washing sink
- Gas Line
- 50 Gallon Commercial Water Heater