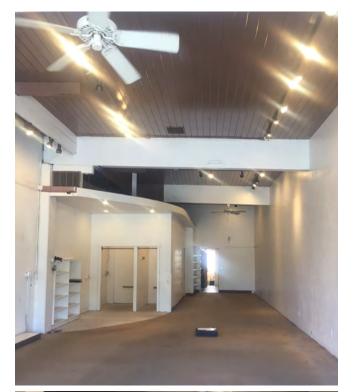

### **FEATURES**

- 1,587± rsf Retail Showroom with High Ceilings, Large Back Room (former Food Prep Area w/ Sinks, Kitchen Plumbing, Commercial Water Heater and Quarry Tile), & Private Restroom - See Floorplan (per BOMA)
- Prime Retail Identity on Main Street Glass Store Front
- Near Hard Corner Location Signalized Intersection
- In the Heart of Downtown Sebastopol
- Prominent Location with High Visibility
- Front and Rear Access Doors
- Near CVS, Rite-Aid, Safeway, Whole Foods, The Barlow Center and Several Banks