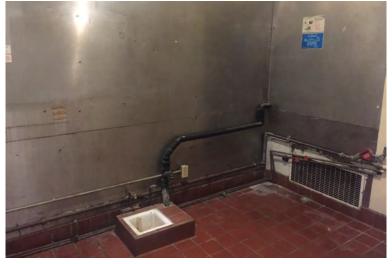

### **FEATURES**

- 1,587± rsf Retail Showroom with High Ceilings, Large Back Room (former Food Prep Area w/ Sinks, Kitchen Plumbing, Commercial Water Heater and Quarry Tile), & Private Restroom - See Floorplan (per BOMA)
- Prime Retail Identity on Main Street Glass Store Front
- Near Hard Corner Location Signalized Intersection
- In the Heart of Downtown Sebastopol
- Prominent Location with High Visibility
- Front and Rear Access Doors
- Near CVS, Rite-Aid, Safeway, Whole Foods, The Barlow Center and Several Banks

### **FLOORPLAN**

\*Not To Scale

- 14 foot high ceiling
- ◆ 19'-11"± x 74'-8"± Overall (Interior Measurements)
- ADA (close to) R/R
- Quarry tile floor area (former food prep area) with floor sink, stainless steel walls and hand washing sink
- Gas Line
- 50 Gallon Commercial Water Heater