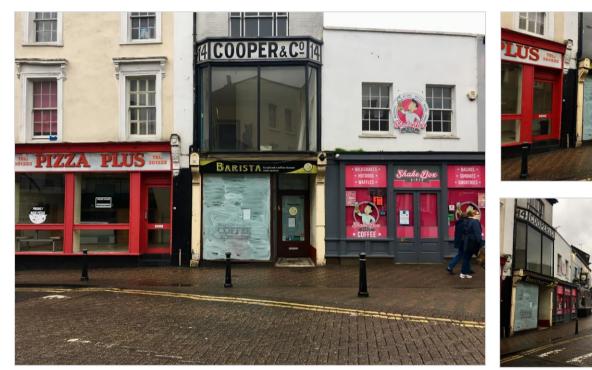

#### Location

- The property is situated in Leighton Buzzard town centre on a prominent thoroughfare with similar style retail premises surrounding.
- Leighton Buzzard is located approximately 28 miles northwest of central London and is well served by regular rail services to London with fastest journey time of 24 minutes to London Euston.

### Description

E

- Retail unit.
- Forms part of a busy shopping parade.
- Mid-terrace ground floor retail unit fronting directly onto the Market Square.
- Well-proportioned usable retail space.
- Suitable for A1/A2/A3 usages
- Formerly traded as a coffee shop.
- Nearby premises include a milk shake parlour, a pub and a Pizza Express restaurant.

# Specification

F

- Double display windows to front with double doors fronting onto a pedestrianised area.
- Fitted out as a coffee shop.
- Tables & chairs included.
- Staff kitchen and toilet facilities.