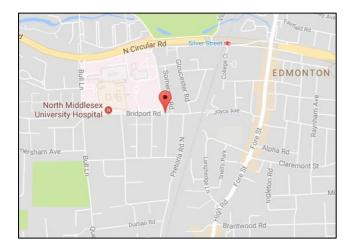

#### Location

The warehouse has excellent links to both the north Circular A406 and the A10. The unit sits in close proximity to both White Hart Lane and Silver Street overground stations, providing great access to and from Liverpool Street Station.