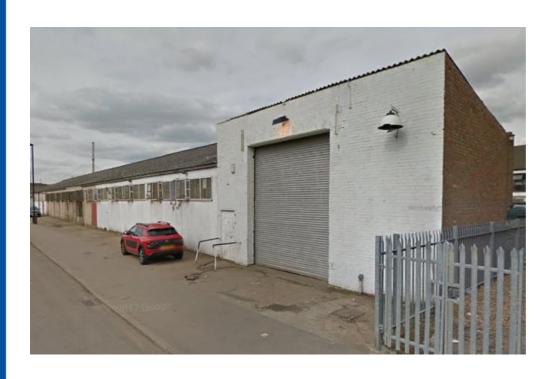

#### **Description**

A single storey warehouse with 5 parking spaces. The warehouse has the following features:

- 3.5m eaves height
- Roller shutter
- Good natural light
- 2 separate offices/server room
- Male/Female WCs