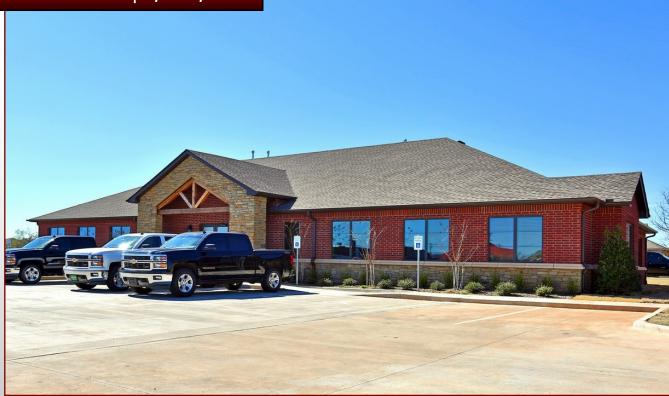

## PENN POINTE OFFICE BUILDING 2220 NW 164TH ST. EDMOND, OK 73013

### Property Information:

- Building Size: 5,400 sf MOL
- Price: \$1,025,000 (seller incentives available)
- Lot Size: 1/2 acre MOL

### **Property Highlights:**

- Beautifully appointed and maintained offices
- Outdoor seating area with pergola
- Located in Penn Pointe Office
  Park, Phase II at NW 164th St.
  & N. Penn
- Near Kilpatrick Turnpike, Lake
  Hefner Parkway & Broadway Ext.