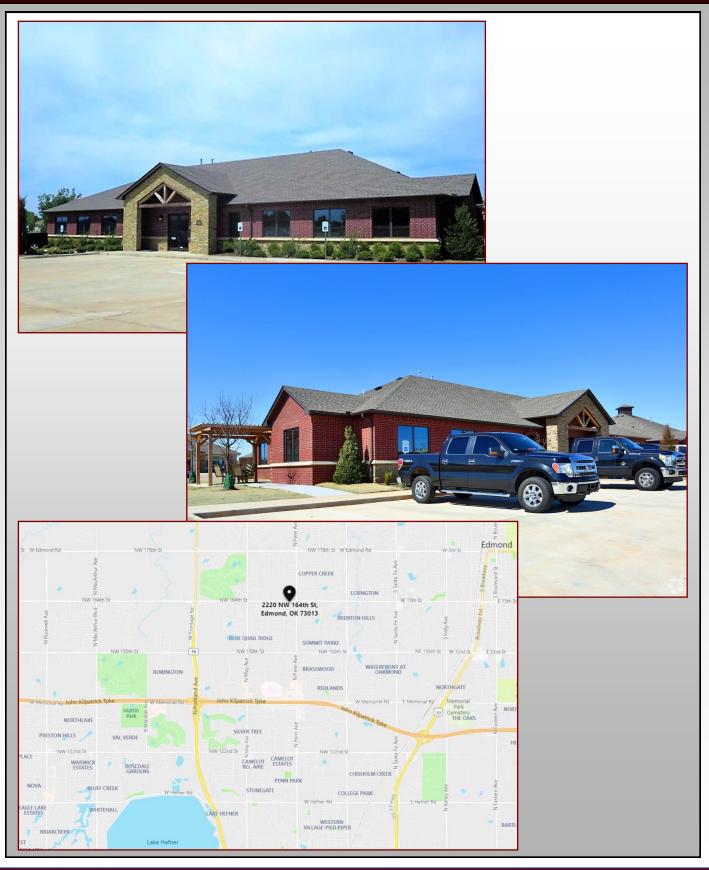

## PENN POINTE OFFICE BUILDING 2220 NW 164TH ST. EDMOND, OK 73013

### Property Information:

- Building Size: 5,400 sf MOL
- Price: \$1,025,000 (seller incentives available)
- Lot Size: 1/2 acre MOL

### **Property Highlights:**

- Beautifully appointed and maintained offices
- Outdoor seating area with pergola
- Located in Penn Pointe Office
  Park, Phase II at NW 164th St.
  & N. Penn
- Near Kilpatrick Turnpike, Lake
  Hefner Parkway & Broadway Ext.