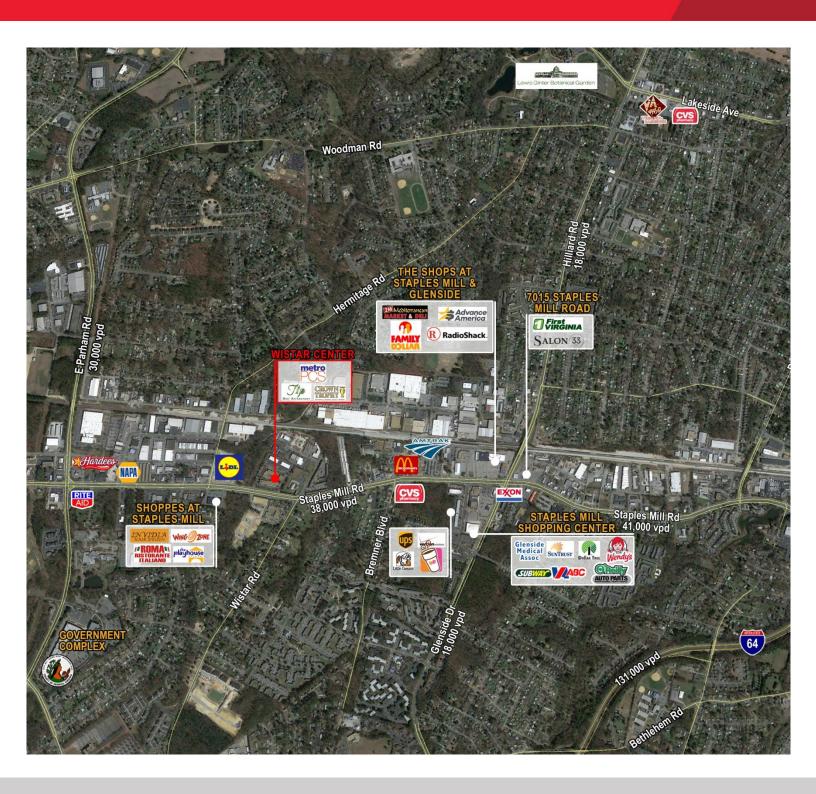

## RETAIL/OFFICE/WAREHOUSE FOR LEASE Wistar Center

8101-8157 Staples Mill Rd. | Henrico County, VA

# RETAIL/OFFICE/WAREHOUSE FOR LEASE Wistar Center

8101-8157 Staples Mill Rd. | Henrico County, VA

# RETAIL/OFFICE/WAREHOUSE FOR LEASE Wistar Center

8101-8157 Staples Mill Rd. | Henrico County, VA

For more information, contact:

DAWN M. CALABRESE, CCIM Vice President 804 697 3406 dawn.calabrese@thalhimer.com Thalhimer Center 11100 W. Broad Street Glen Allen, VA 23060 www.thalhimer.com