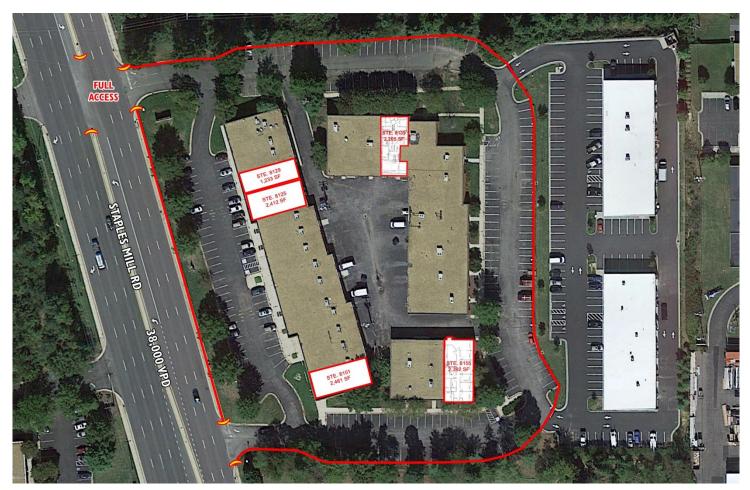

# RETAIL/OFFICE/WAREHOUSE FOR LEASE Wistar Center

8101-8157 Staples Mill Rd. | Henrico County, VA

For more information, contact:

DAWN M. CALABRESE, CCIM Vice President 804 697 3406 dawn.calabrese@thalhimer.com Thalhimer Center 11100 W. Broad Street Glen Allen, VA 23060 www.thalhimer.com

#### Retail/Office/Showroom

- Up to 3,645 contiguous SF available fronting Staples Mill Rd.
- · Excellent visibility for retail exposure
- · Easy two-way access
- 38,000 VPD

| Demographics       | 1 Mile   | 3 Mile   | 5 Mile   |
|--------------------|----------|----------|----------|
| Total Population   | 11,473   | 83,319   | 211,938  |
| Average HH Income  | \$59,595 | \$72,681 | \$93,396 |
| Daytime Population | 8,327    | 75,471   | 152,741  |

#### Office/Warehouse/Flex

- 1,233 2,392 SF available
- · Drive-in loading
- · Centrally located
- · Floor to ceiling glass

For more information, contact:

DAWN M. CALABRESE, CCIM Vice President 804 697 3406 dawn.calabrese@thalhimer.com Thalhimer Center 11100 W. Broad Street Glen Allen, VA 23060 www.thalhimer.com