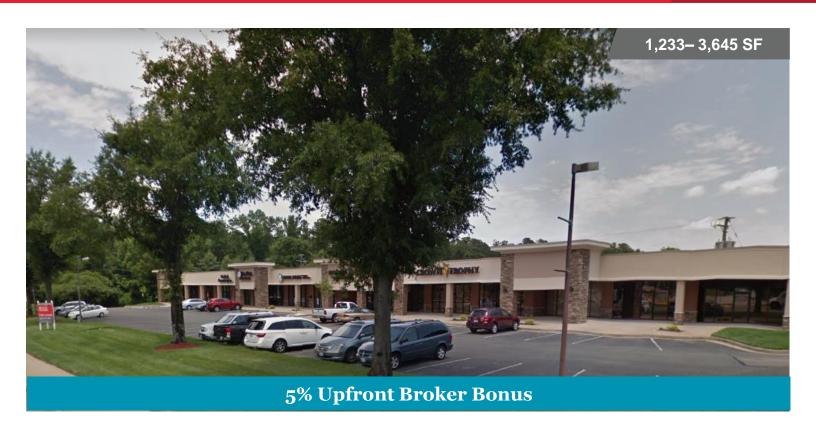

## RETAIL/OFFICE/WAREHOUSE FOR LEASE Wistar Center

8101-8157 Staples Mill Rd. | Henrico County, VA

#### Retail/Office/Showroom

- Up to 3,645 contiguous SF available fronting Staples Mill Rd.
- · Excellent visibility for retail exposure
- · Easy two-way access
- 38,000 VPD

| Demographics       | 1 Mile   | 3 Mile   | 5 Mile   |
|--------------------|----------|----------|----------|
| Total Population   | 11,473   | 83,319   | 211,938  |
| Average HH Income  | \$59,595 | \$72,681 | \$93,396 |
| Daytime Population | 8,327    | 75,471   | 152,741  |