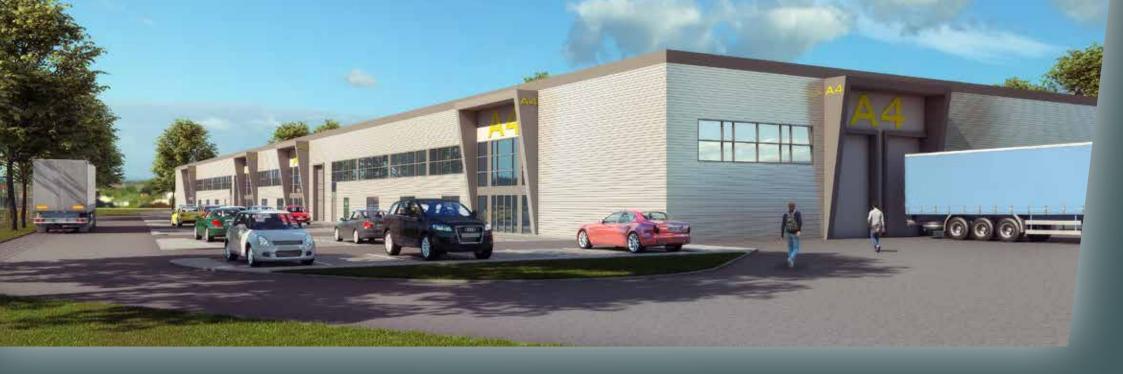

Sandown Industrial Park Mill Road Esher KT10 8BL

New industrial/warehouse scheme 9,429 sq ft to 67,188 sq ft

An exciting new industrial / warehouse scheme on Sandown Industrial Park, Esher, offering a range of flexible\* unit options from 9,429 sq ft to 67,188 sq ft.

#### **SPECIFICATION**

- Minimum 5m clear eaves height
- Level surface 3m x 5m high insulated colour coded sectional doors will be provided as required\*
- 25 kN/m² general floor loading
- 3 phase electrical supply
- Mains gas supply
- Securable service yards
- 3 acre site
- 10% high spec comfort cooled offices (increased to suit)
- Ample car parking
- Target EPC B