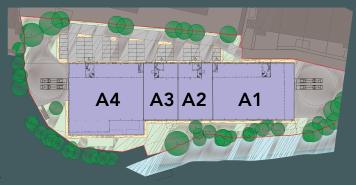

### OPTION 4

| sq ft  | Unit A1           | sq m            | sq ft              | Unit A3           | sq m              | sq ft               |
|--------|-------------------|-----------------|--------------------|-------------------|-------------------|---------------------|
| 21,851 | Ground            | 1,764           | 18,988             | Ground            | 745               | 8,019               |
| 3,853  | First offices     | 311             | 3,347              | First offices     | 131               | 10,075              |
| 5,704  | Total             | 2,075           | 22,335             | Total             | 876               | 9,429               |
| •      |                   |                 |                    |                   |                   |                     |
|        | Unit A2           | sq m            | sq ft              | Unit A4           | sq m              | sq ft               |
|        | Unit A2<br>Ground | <b>sq m</b> 745 | <b>sq ft</b> 8,019 | Unit A4<br>Ground | <b>sq m</b> 2,030 | <b>sq ft</b> 21,851 |
|        |                   |                 | <u> </u>           |                   |                   | <del></del>         |
|        | Ground            | 745             | 8,019              | Ground            | 2,030             | 21,851              |

| Ground            | 745               | 8,019               |
|-------------------|-------------------|---------------------|
| First offices     | 131               | 10,075              |
| Total             | 876               | 9,429               |
|                   |                   |                     |
| Unit A4           | sq m              | sq ft               |
| Unit A4<br>Ground | <b>sq m</b> 2,030 | <b>sq ft</b> 21,851 |
|                   |                   |                     |