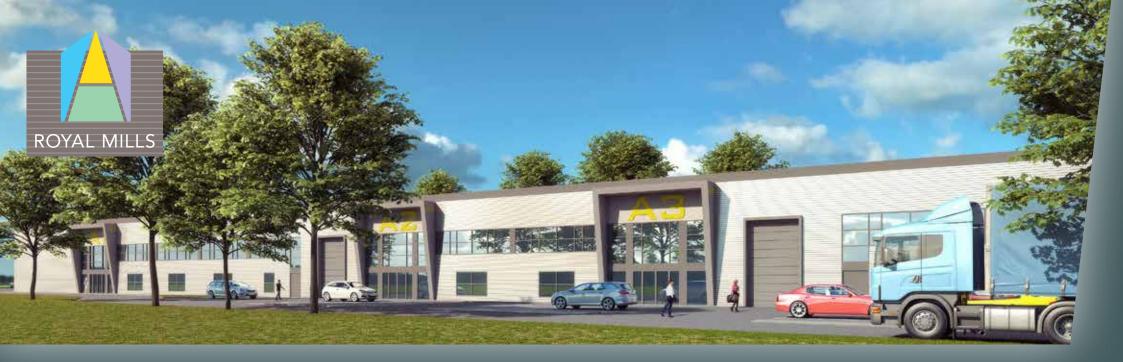

Sandown Industrial Park Mill Road Esher KT10 8BL

New industrial/warehouse scheme 9,429 sq ft to 67,188 sq ft

An exciting new industrial / warehouse scheme on Sandown Industrial Park, Esher, offering a range of flexible\* unit options from 9,429 sq ft to 67,188 sq ft.

#### **SPECIFICATION**

- Minimum 5m clear eaves height
- Level surface 3m x 5m high insulated colour coded sectional doors will be provided as required\*
- 25 kN/m² general floor loading
- 3 phase electrical supply
- Mains gas supply
- Securable service yards
- 3 acre site
- 10% high spec comfort cooled offices (increased to suit)
- Ample car parking
- Target EPC B