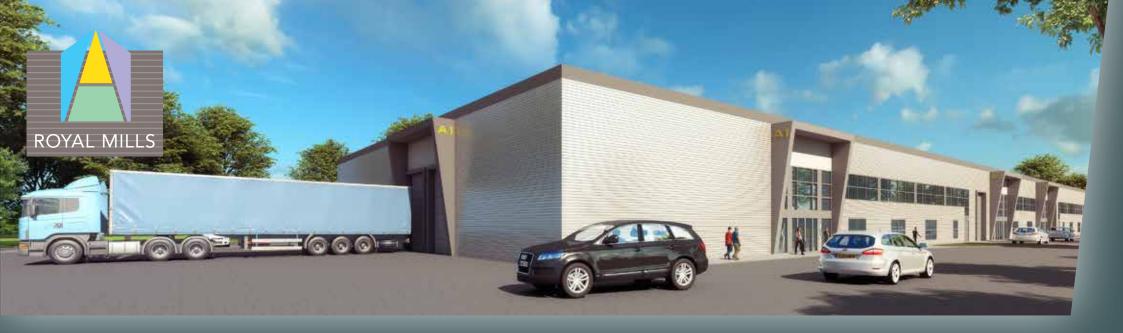

Sandown Industrial Park Mill Road Esher KT10 8BL

New industrial/warehouse scheme 9,429 sq ft to 67,188 sq ft

An exciting new industrial / warehouse scheme on Sandown Industrial Park, Esher, offering a range of flexible\* unit options from 9,429 sq ft to 67,188 sq ft.

#### **SPECIFICATION**

- Minimum 5m clear eaves height
- Level surface 3m x 5m high insulated colour coded sectional doors will be provided as required\*
- 25 kN/m² general floor loading
- 3 phase electrical supply
- Mains gas supply
- Securable service yards
- 3 acre site
- 10% high spec comfort cooled offices (increased to suit)
- Ample car parking
- Target EPC B