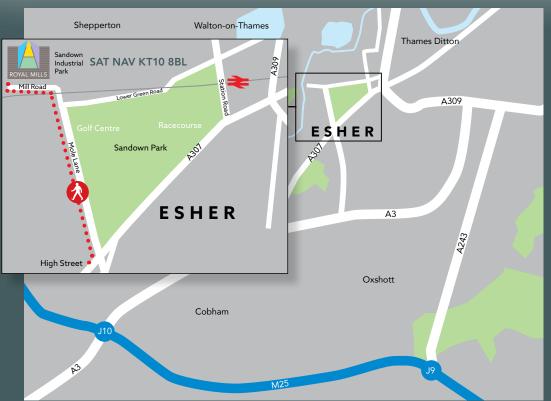

#### **LOCATION**

Sandown Industrial Park is strategically located close to Esher town centre within striking distance of London and the wider South East motorway network.

Access to the A3 and the M25 at Junction 9 & 10 is superb.

Esher mainline railway station is close by and provides a fast and regular direct service to London Waterloo with a journey time of 20 minutes.

### distance miles Road А3 M25 (Junction 10) Heathrow Airport 19 London 25 Gatwick Airport 70 Southampton 80 Folkestone time minutes Rail London (Waterloo) 20 Guildford 40 Gatwick Airport 59 Portsmouth Sources: Google maps & trainline.com