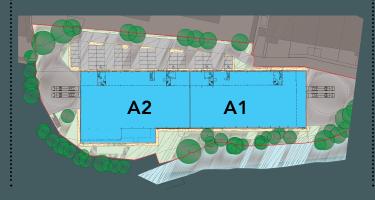

## OPTION 2

| Unit A1       | sq m  | sq ft  |
|---------------|-------|--------|
| Ground        | 2,520 | 27,125 |
| First offices | 444   | 4,779  |
| Total         | 2.964 | 31,904 |

sq m sq ft Ground 2,786 29,988 First offices 492 5,296

| Unit A2       | sq m  | sq ft  |
|---------------|-------|--------|
| Ground        | 998   | 10,742 |
| First offices | 176   | 1,894  |
| Total         | 1,174 | 12,636 |

| A3 A2 A1 |
|----------|
|          |