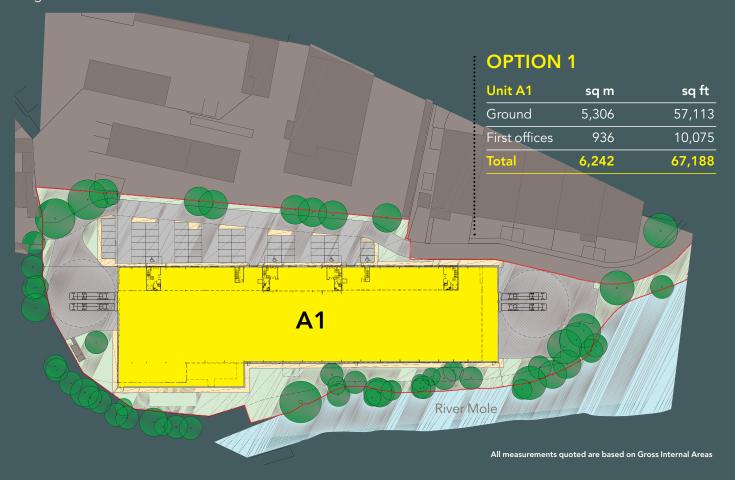

## OPTION 2

| Unit A1       | sq m  | sq ft  |
|---------------|-------|--------|
| Ground        | 2,520 | 27,125 |
| First offices | 444   | 4,779  |
| Total         | 2.964 | 31,904 |

sq m sq ft Ground 2,786 29,988 First offices 492 5,296

\*Areas have some flexibility, subject to an early contract