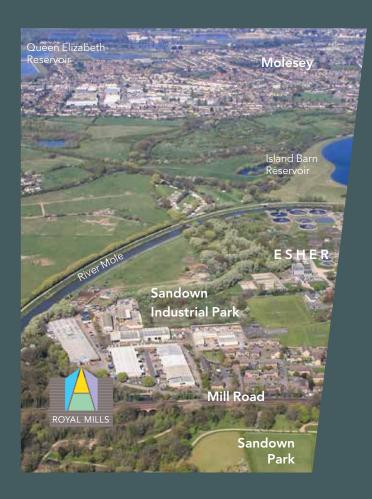

#### **LOCATION**

Sandown Industrial Park is strategically located close to Esher town centre within striking distance of London and the wider South East motorway network.

Access to the A3 and the M25 at Junction 9 & 10 is superb.

Esher mainline railway station is close by and provides a fast and regular direct service to London Waterloo with a journey time of 20 minutes.