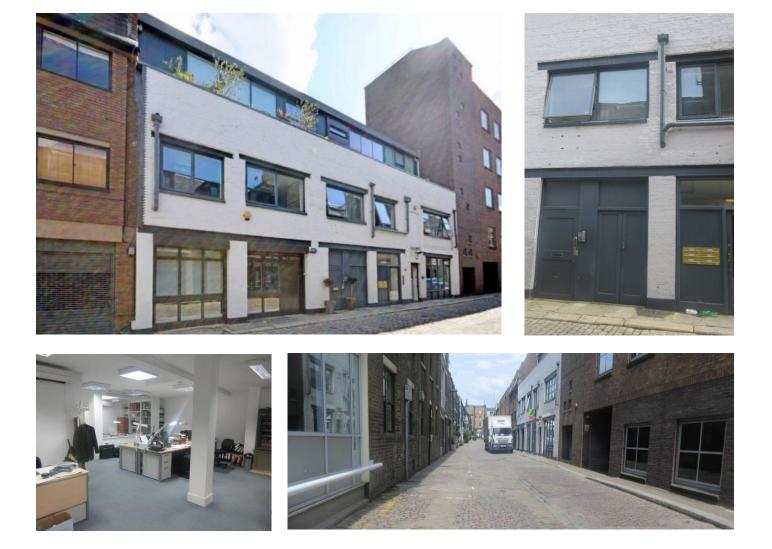

# LOCATION

Brownlow Mews is located just north of Theobolds Road and runs parallel with Grays Inn Road. Chancery Lane (Central Line), Russell Square (Piccadilly) and Kings Cross Station (Circle, Hammersmith & City, Metropolitan, Northern, Piccadilly and Victoria line) are all around a 10-minute walk from the property. There are several restaurants and retailers within the area particularly along the well-known Lambs Conduit Street.

# DESCRIPTION

The premises comprise a first-floor office within a mews building benefiting from natural light from the front elevation as well as a skylight at the rear of the office. The property includes two kitchens, WC's and a shower. The office also benefits from a partitioned meeting room.

# AMEMITIES

- Self Contained
- Good Natural light
- Kitchenette
- Shower
- Sky lighting
- WC's
- Floor Boxes
- Security Alarm (Not Tested)
- Entry Phone