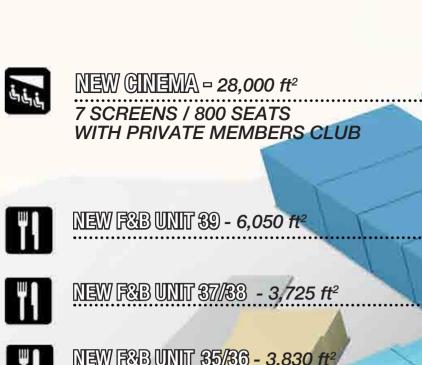

### BON ACCORD & ST. NICHOLAS

NEW F&B UNIT 35/36 - 3,830 ft<sup>2</sup>

NEW F&B UNIT 84 - 3,430 ft<sup>2</sup>

Di Maggio's

**CINEMA FOYER** 

1.41

\*|†