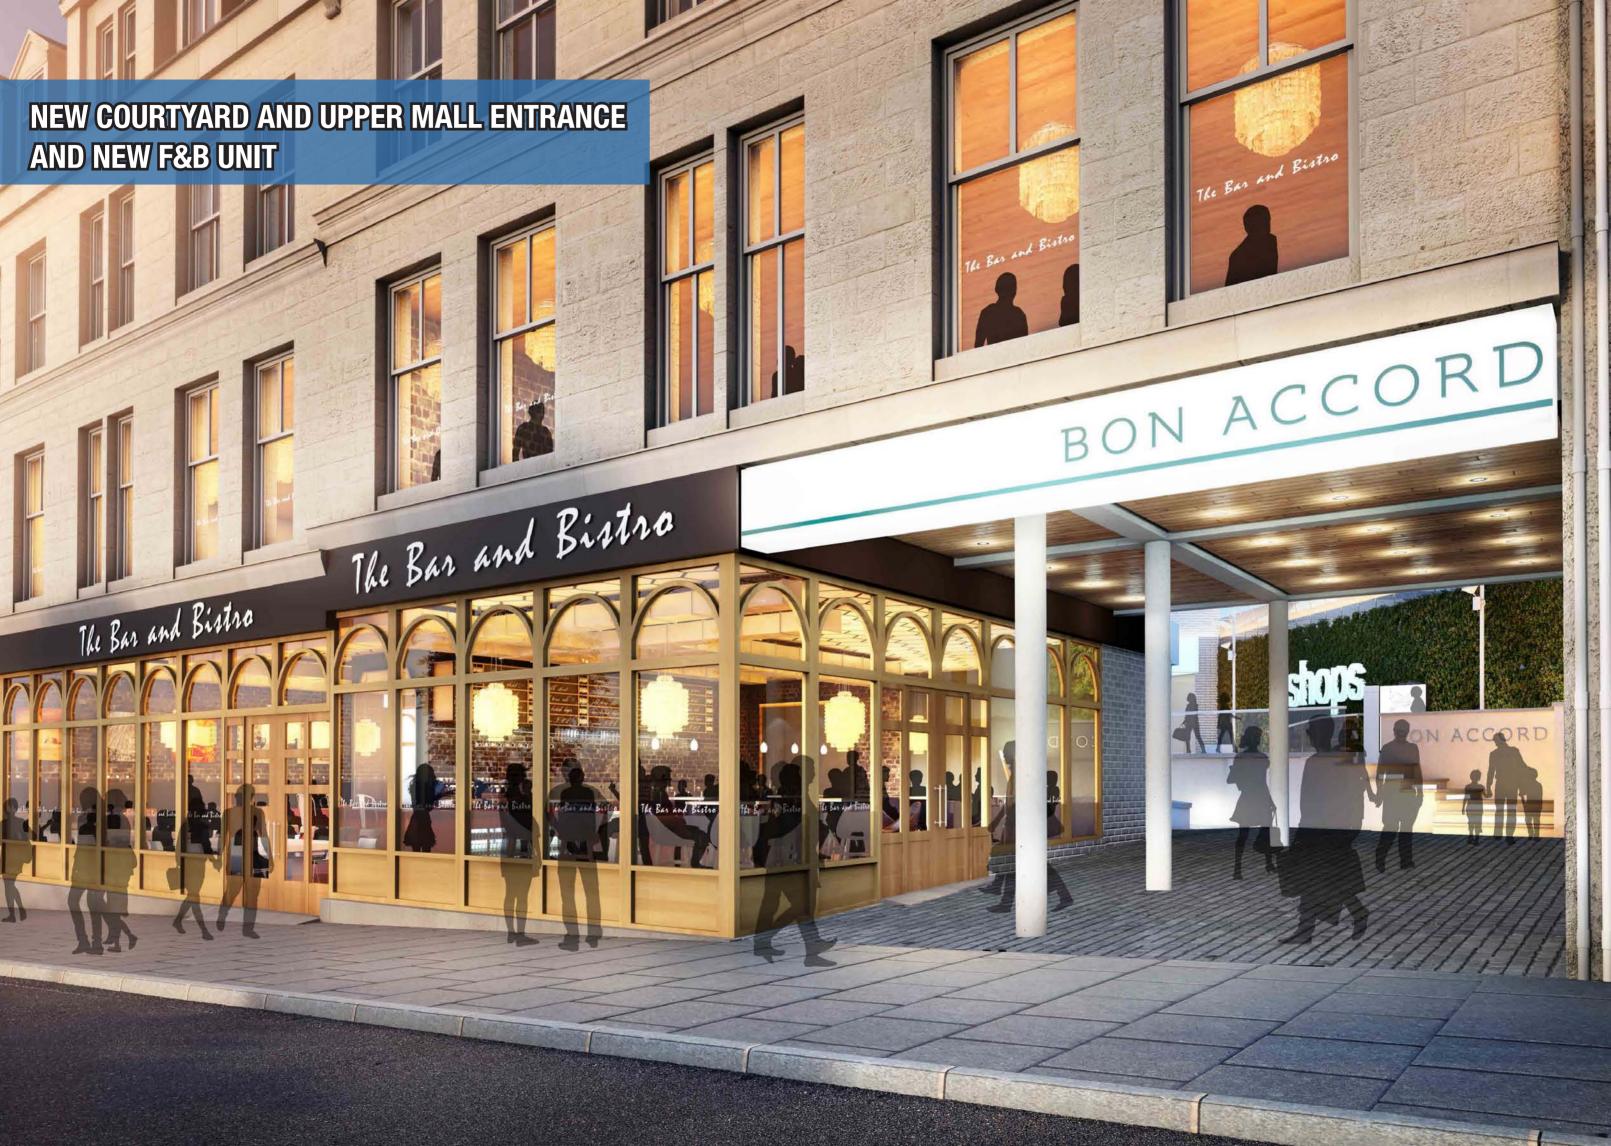

### BON ACCORD & ST. NICHOLAS

NEW F&B UNIT 35/36 - 3,830 ft<sup>2</sup>

NEW F&B UNIT 84 - 3,430 ft<sup>2</sup>

Di Maggio's

**CINEMA FOYER** 

1.41

\*|†