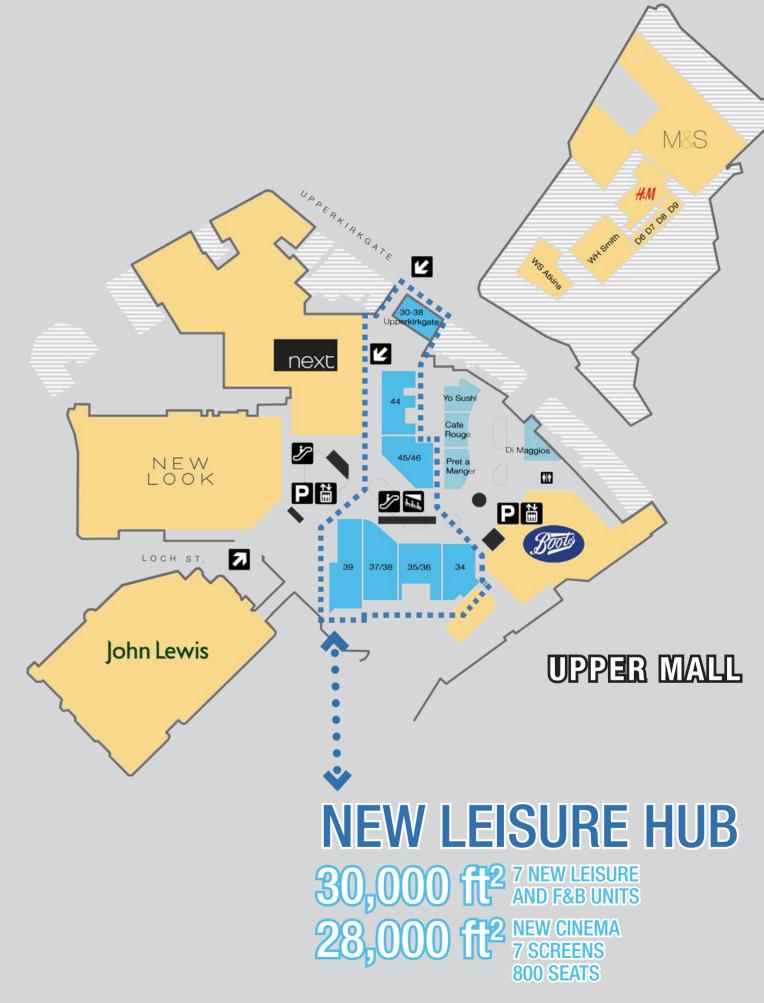

### BON ACCORD & ST. NICHOLAS

NEW F&B UNIT 35/36 - 3,830 ft<sup>2</sup>

NEW F&B UNIT 84 - 3,430 ft<sup>2</sup>

Di Maggio's

**CINEMA FOYER** 

1.41

\*|†

### John Lewis

John Lewis link mall

NEW