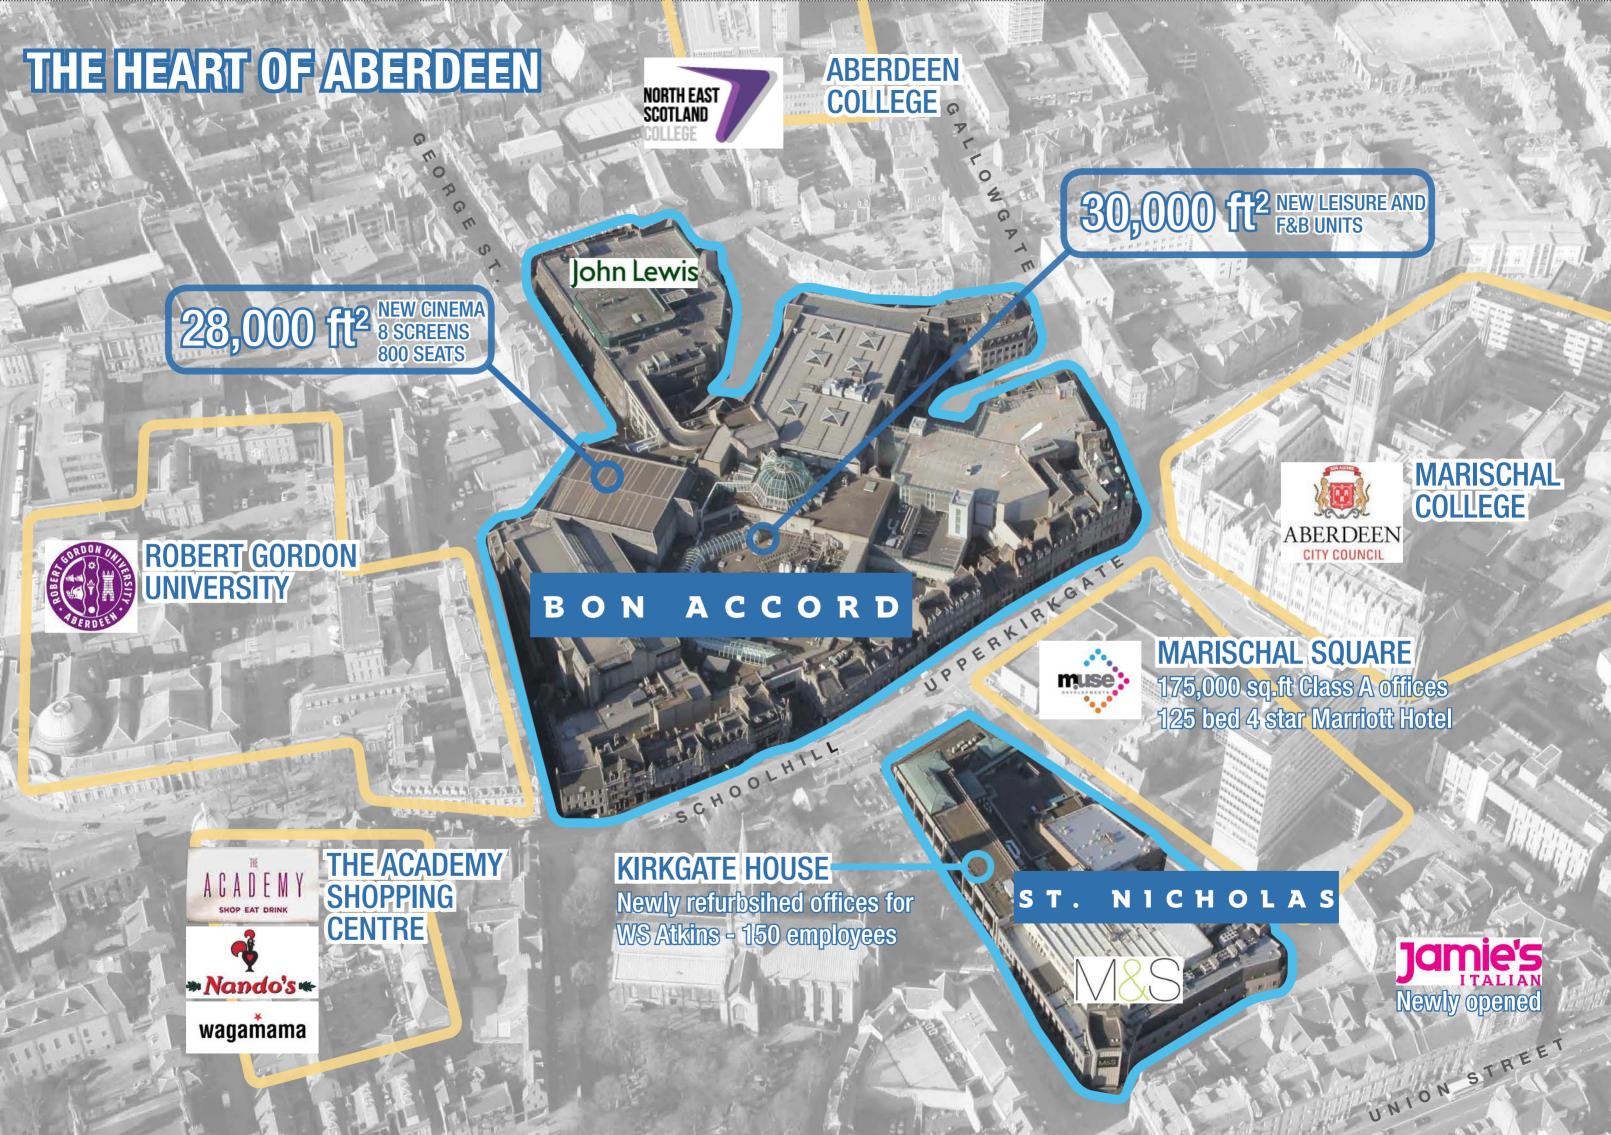

# NEW LEISURE & CINEMA DEVELOPMENT AT THE HEART OF ABERDEEN

## **BON ACCORD & ST. NICHOLAS....**

### ...AT THE HEART OF ABERDEEN

**INCOMES** 