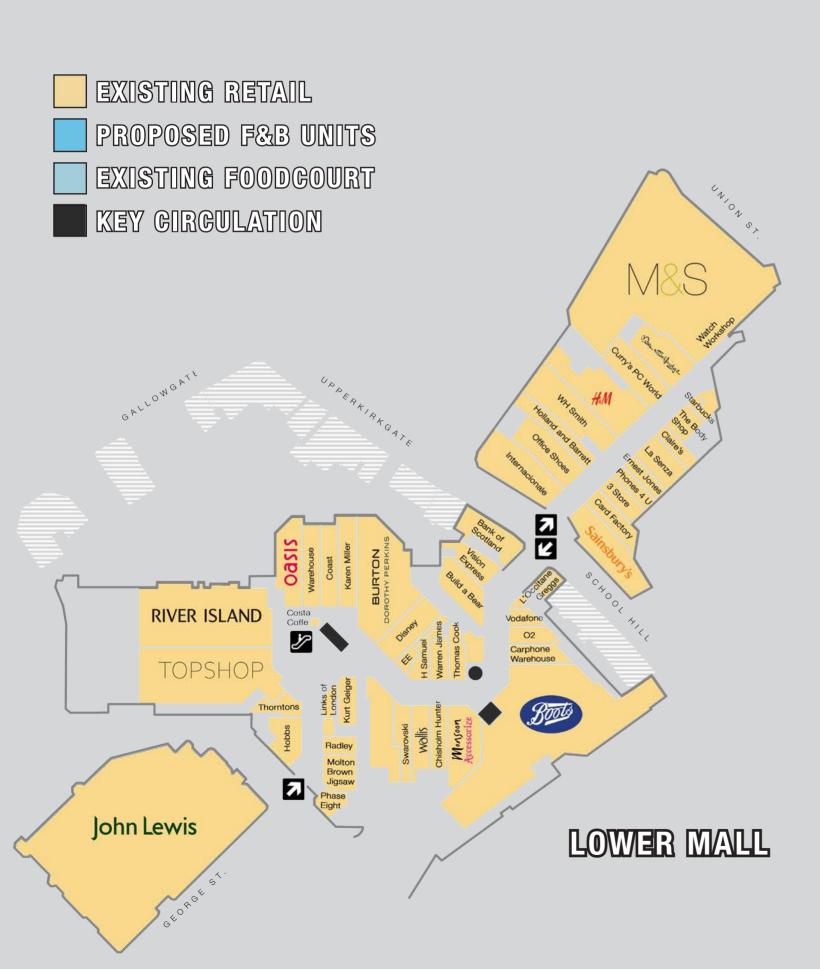

### BON ACCORD & ST. NICHOLAS

NEW F&B UNIT 35/36 - 3,830 ft<sup>2</sup>

NEW F&B UNIT 84 - 3,430 ft<sup>2</sup>

Di Maggio's

**CINEMA FOYER** 

1.41

\*|†

### John Lewis

John Lewis link mall

NEW