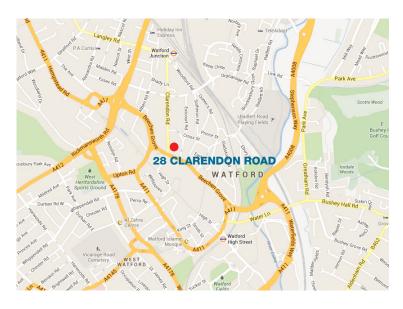

#### Location

28 Clarendon Road is located within easy walking distance of Watford Junction Station, the High Street and the Intu Shopping Centre. The town centre benefits from an outstanding range of shops, cafés and restaurants including John Lewis, Marks & Spencer, Sainsbury's, Tesco Express, Zizzi, Pizza Express, Wagamama and Carluccio's.

Situated opposite Jury's Inn hotel there are a further 4 hotels in the town centre. The Grove 5 star hotel is within 2 miles.

Watford benefits from a range of leisure facilities including golf courses, gymnasiums, swimming pools and a multi-screen cinema

There are 9 car parks within a short walk.