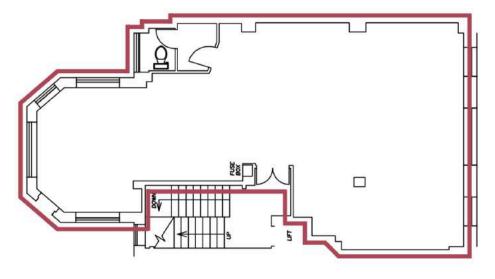

Offices | Retail | Restaurants | Showrooms | Residential | Storage

FIRST FLOOR

Open Plan Good Ceiling Height Air Conditioning (Not Tested) Central Heating New Own Kitchenette & WC Sash Windows with Secondary Glazing
New Perimeter Trunking
Passenger Lift
Entry Phone
24 Hour Access