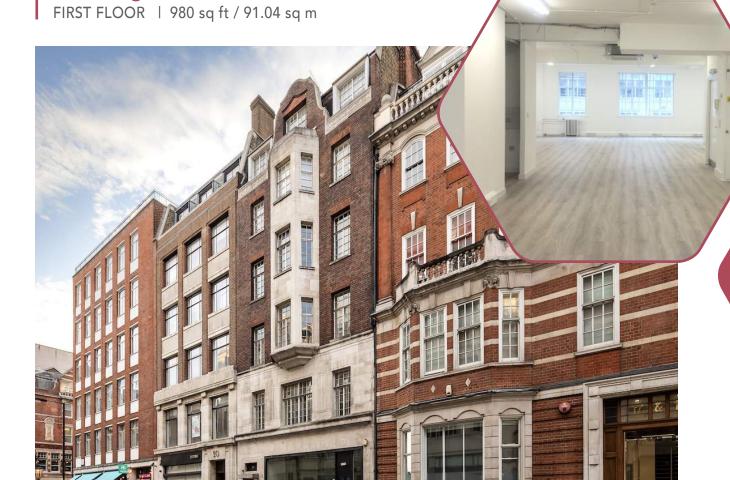

Looking for a property in

NOHO?

We've got it covered

SELF-CONTAINED, AIR-CONDITIONED OFFICE

19 Margaret Street, London W1

Located on the north side of Margaret Street between Great Titchfield Street and Great Portland Street. The property is in the heart of Noho, within minutes of Oxford Circus Underground Station and the numerous trendy cafés and restaurants that service this vibrant location.

Offices | Retail | Restaurants | Showrooms | Residential | Storage

FIRST FLOOR

Open Plan Good Ceiling Height Air Conditioning (Not Tested) Central Heating New Own Kitchenette & WC Sash Windows with Secondary Glazing
New Perimeter Trunking
Passenger Lift
Entry Phone
24 Hour Access