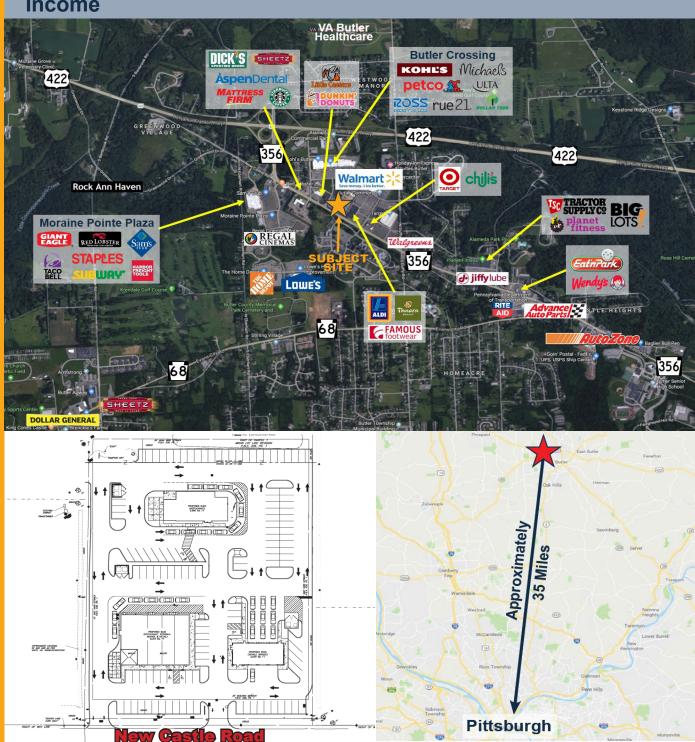

### Site Features

- 1,300 SF of In-Line Retail Space
- Retailers in the New Development Include Dairy Queen, Valvoline, Chipotle, and Jersey Mike's
- Rare opportunity on Butler's Primary Retail Corridor (New Castle Road/PA 356)
- 35 miles North of Downtown Pittsburgh
- Retailers nearby include Walmart, Aldi, Applebee's, Panera Bread, Dunkin Donuts, Little Caesars Pizza, First Commonwealth Bank, Clearview Federal Credit Union, and Hampton Inn
- Located in Butler County, Pennsylvania (population 183,862) and part of the Pittsburgh Metropolitan Statistical Area (population 2.4 million)
- Close proximity to US Route 422, Pennsylvania Route 8, Pennsylvania Route 38, and Pennsylvania Route 68

## **Demographics**

|                         | 3 Mile   | 5 Miles  | 10 Miles |
|-------------------------|----------|----------|----------|
| Population              | 31,127   | 46,042   | 79,143   |
| Total Households        | 13,678   | 19,918   | 32,872   |
| Median Household Income | \$52,527 | \$55,486 | \$59,171 |