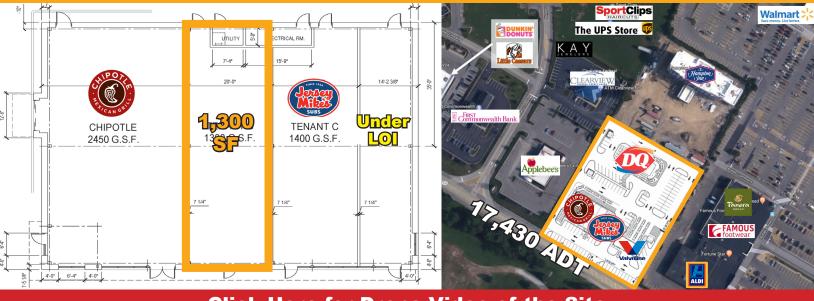

#### 1 SPACE REMAINING! JOIN CHIPOTLE & JERSEY MIKE'S IN A TO-BE-DEVELOPED RETAIL CENTER

### Site Features

- 1,300 SF of In-Line Retail Space
- Retailers in the New Development Include Dairy Queen, Valvoline, Chipotle, and Jersey Mike's
- Rare opportunity on Butler's Primary Retail Corridor (New Castle Road/PA 356)
- 35 miles North of Downtown Pittsburgh
- Retailers nearby include Walmart, Aldi, Applebee's, Panera Bread, Dunkin Donuts, Little Caesars Pizza, First Commonwealth Bank, Clearview Federal Credit Union, and Hampton Inn
- Located in Butler County, Pennsylvania (population 183,862) and part of the Pittsburgh Metropolitan Statistical Area (population 2.4 million)
- Close proximity to US Route 422, Pennsylvania Route 8, Pennsylvania Route 38, and Pennsylvania Route 68