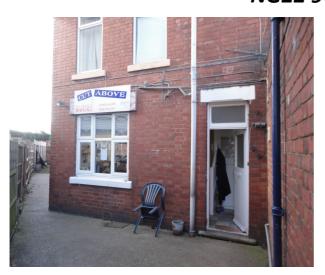

# **SITUATION**

The salon forms part of a property that is located at the start of the retail parade on forest Road at its junction with Rufford Avenue in Newark Ollerton.

The salon is located to the rear of Chadwells Estate Agents and the Tattoo Studio and has the benefit of one shared customer parking space on the forecourt.

# **DESCRIPTION**

The property provides a long established hairdressing salon with shared side entrance and the salon off.