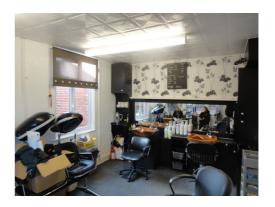

# **DESCRIPTION**

The property provides a long established hairdressing salon with shared side entrance and the salon off.

# **ACCOMMODATION**

Salon 165 sq ft (15.3 sq ft).

Outside:

1 shared parking space on forecourt

01636 815808

www.mathiasperry.co.uk

North Muskham Prebend, Church Street, Southwell, Nottinghamshire, NG25 0HQ