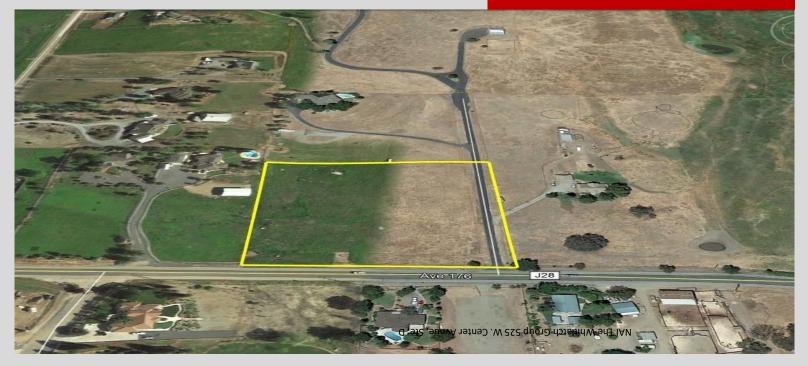

## For Sale CUSTOM HOME SITE \$125,000

## 31778 AVENUE 176

Springville, Tulare County, CA

## **Property Features**

- Fenced 4.28 acres (approx.). Beautiful views of the mountains are waiting for you to build your dream home.
- Located near custom homes with scenic views of the foothills.
- From River Island Golf Course head towards Strathmore and it is just around the curve on the right.
- Residential Lot/Agriculture